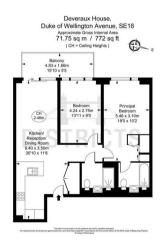

#### Floorplan

### £550,000

Apartment - null

Size - 772.00 sq ft

Deposit -

null -

Council Tax Band - D