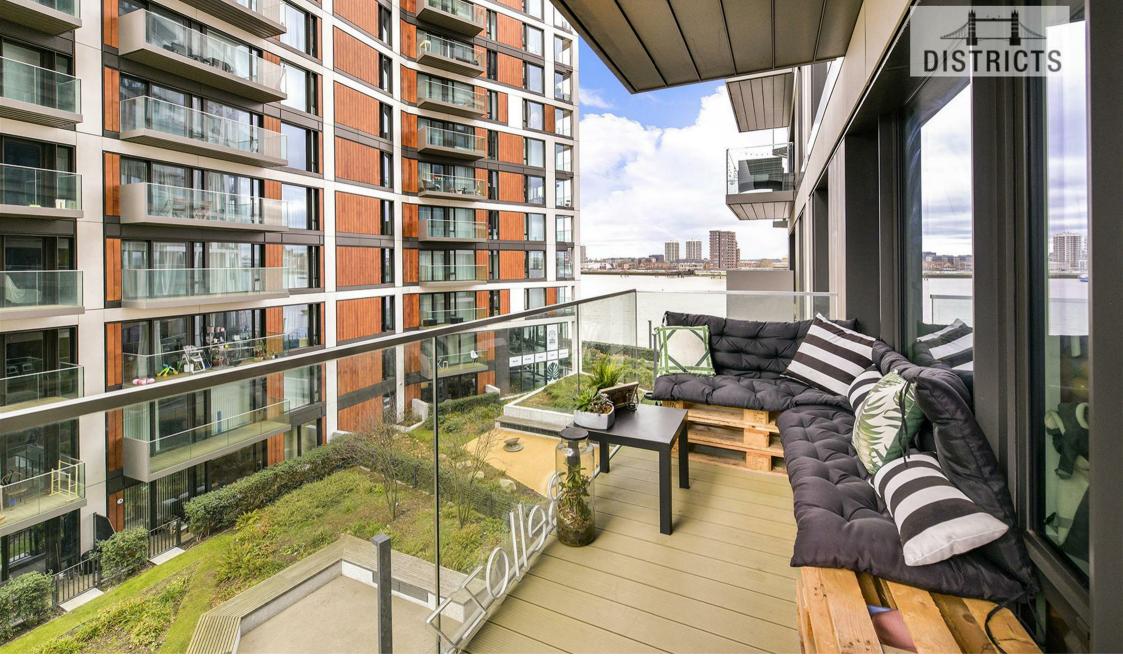

# Duke Of Wellington Avenue, London, SE18 6NP £550,000

Districts London is delighted to offer this 2 bedroom, 2 bathroom property located on the 3rd floor in Deveraux House, part of Berkeley Homes - Royal Arsenal Riverside. Residents enjoy the benefit of on-site facilities, including 24 hour concierge, & The Waterside Club: a residents only health & wellbeing centre featuring a sizeable & well-equipped gym, 20 metre swimming pool, & cinema room. There are a number of on-site shops, restaurants and amenities.

Nearby transport links are exceptional & include the on-site Elizabeth Line station, Royal Arsenal Pier (for Thames Clipper / Uber boat services), the nearby Woolwich Foot Tunnel, Woolwich Ferry, & Woolwich Arsenal mainline train & DLR stations.