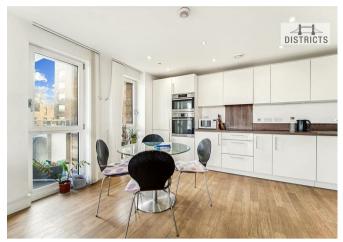

### Hannaford Walk, London, E3 3TF €669 Per week

A well-presented three-bedroom property on the fifth floor of Ivy Point. Offering 830 sq/ft this property comprises an open plan reception, modern kitchen, floor to ceiling windows, three double bedrooms, two bathrooms and a private balcony overlooking the communal gardens.

#### Key Information

- 3 Beautiful Bedrooms with 2 luxurious Bathrooms (1 En-Suite)
- 830 sq. ft
- Private Terrace
- High Specification Integrated Kitchen
- 5th Floor
- Open plan reception with Private Terrace
- Concierge