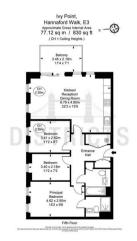

#### Floorplan

# Hannaford Walk

1

£669 Per week Apartment - Furnished Size - 830.00 sq ft Deposit - £3,345 Available - 18th April 2024 Council Tax Band - E

### Hannaford Walk, London, E3 3TF €669 Per week

A well-presented three-bedroom property on the fifth floor of Ivy Point. Offering 830 sq/ft this property comprises an open plan reception, modern kitchen, floor to ceiling windows, three double bedrooms, two bathrooms and a private balcony overlooking the communal gardens.

#### Key Information

- 3 Beautiful Bedrooms with 2 luxurious Bathrooms (1 En-Suite)
- 830 sq. ft
- Private Terrace
- High Specification Integrated Kitchen
- 5th Floor
- Open plan reception with Private Terrace
- Concierge