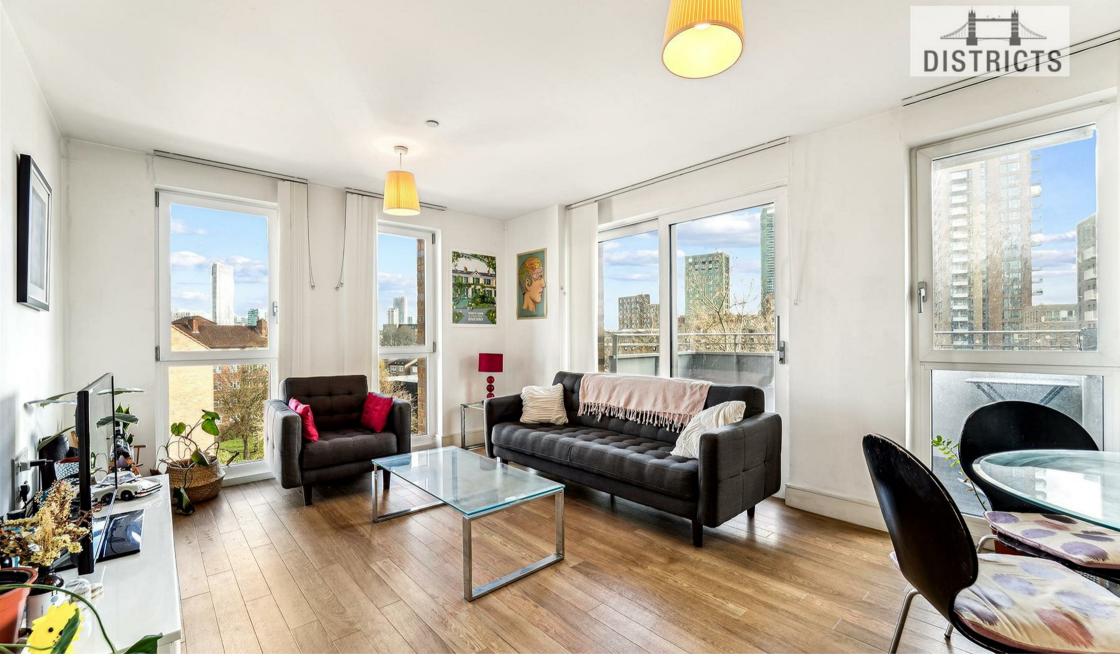

### Hannaford Walk, London, E3 3TF €669 Per week

A well-presented three-bedroom property on the fifth floor of Ivy Point. Offering 830 sq/ft this property comprises an open plan reception, modern kitchen, floor to ceiling windows, three double bedrooms, two bathrooms and a private balcony overlooking the communal gardens.

#### Key Information

- 3 Beautiful Bedrooms with 2 luxurious Bathrooms (1 En-Suite)
- 830 sq. ft
- Private Terrace
- High Specification Integrated Kitchen
- 5th Floor
- Open plan reception with Private Terrace
- Concierge