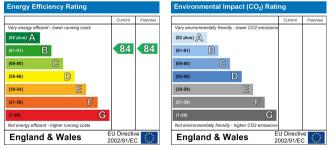

To check broadband and mobile phone coverage please visit Ofcom here https://www.ofcom.org.uk/phones-telecoms-and-internet/advice-for-  $\ensuremath{\mathsf{N}}$ 

- consumers/advice/ofcom-checker
- Access: Lift Access
- Cladding: Safe EWS1 Available
- Minimum contract: 12 months
- Council tax band : Tower Hamlets E
- EPC Rating: B
- Change of contract fee: £50 including VAT Security Deposit: £3,345 (5 weeks rent) Holding Deposit: £669 (1 weeks rent)

## EPC CERTIFICATE

Unit 2, Hampton Tower 75 Marsh Wall, Canary Wharf, London, E14 9WS **T.** +44(0)207 139 5062 | **E.** contact@districtslondon.com