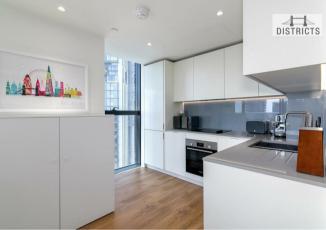

## **Key Information**

- One Bedroom with Luxurious Fitted Wardrobes
- 14th Floor
- 632sa.ft
- · High specification kitchen with marble detail
- Open plan reception
- · 24 hour concierge
- Excellent location
- 5 min from Canary Wharf Underground & Crossrail (Elizabeth Line) / 1 min from DLR
- Gym, Spa, Swimming Pool, Cinema, 56th Floor Bar Lounge
- · Residents Cinema, Residents Lounge & Club Room