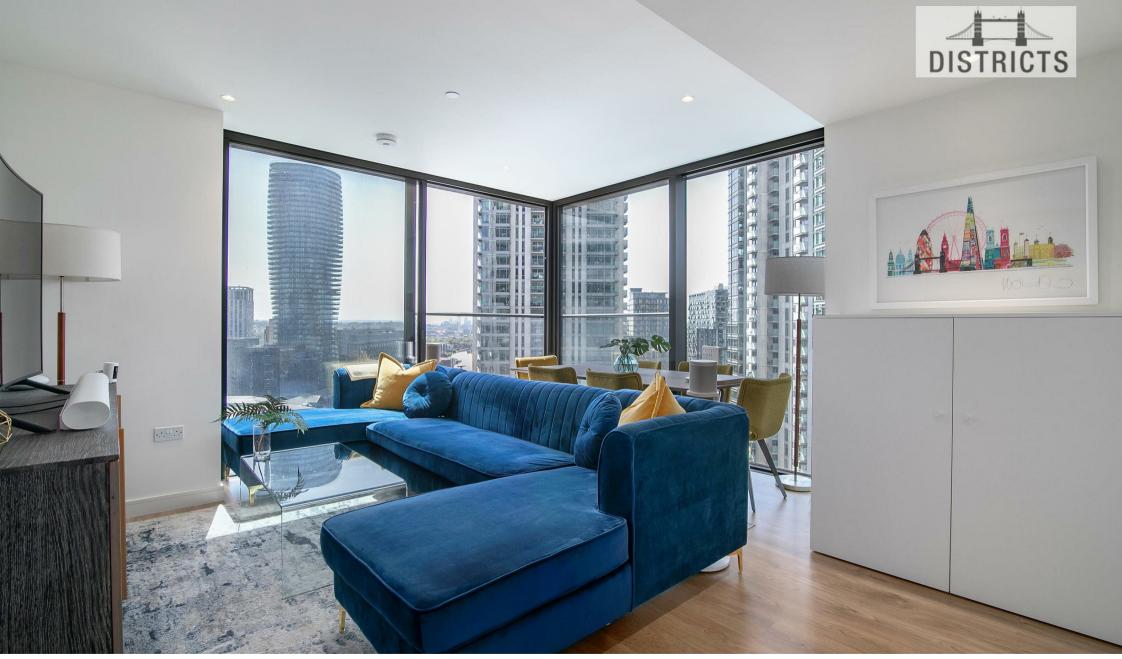

## Hampton Tower, 75 Marsh Wall, London, E14 9LW Asking price £597,500

An exquisite one-bedroom residence located in the prestigious Hampton Tower. This modern apartment offers a comfortable and convenient living space, coupled with an array of luxurious amenities, breath taking panoramic views, comfort heating and cooling and stunning sunsets.

You will be captivated by the bright and spacious living area, tastefully designed with contemporary style and floor-to-ceiling windows. The open-plan layout seamlessly connects the living, dining, and kitchen areas, providing a versatile space for relaxation and entertainment.