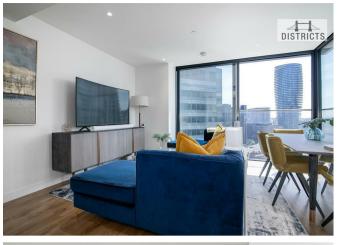

You will be captivated by the bright and spacious living area, tastefully designed with contemporary style and floor-to-ceiling windows. The open-plan layout seamlessly connects the living, dining, and kitchen areas, providing a versatile space for relaxation and entertainment.