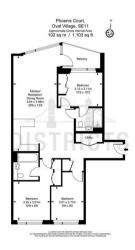

nclude onsite gym with 24 hour concierge. Residents will also benefit from the excellent location with Kennington, Oval and Vauxhall stations all within walking distance.

\*Furnishings are CGI generated for marketing purposes.

Minimum contract: 12 months
Change of contract fee: £50 including VAT
Council tax band: TBC - Lambeth Council
Holding Deposit: £1,154(1 weeks rent)
Lift access | Cladding: EWS1 Certificate available

Electricity supply - Mains | Water supply - Mains | Sewerage - Mains | Heating - Comfort heating | Internet - Fibre

To check broadband and mobile phone coverage please visit Ofcom.

### **Key Information**

- BRAND NEW!
- · Three Double Bedrooms
- Private Balcony
- New Development
- · Close to Local Transport Links
- 24 Hour Concierge

# DISTRICTS





### Floorplan



### **EPC CERTIFICATE**

|                                             |   | Current | Potential |
|---------------------------------------------|---|---------|-----------|
| /ery energy efficient - lower running costs |   |         |           |
| (92 plus) A                                 |   |         |           |
| (81-91) B                                   |   | 86      | 86        |
| (69-80) C                                   |   |         |           |
| (55-68)                                     |   |         |           |
| (39-54)                                     |   |         |           |
| (21-38)                                     |   |         |           |
| (1-20)                                      | G |         |           |
| Not energy efficient - higher r