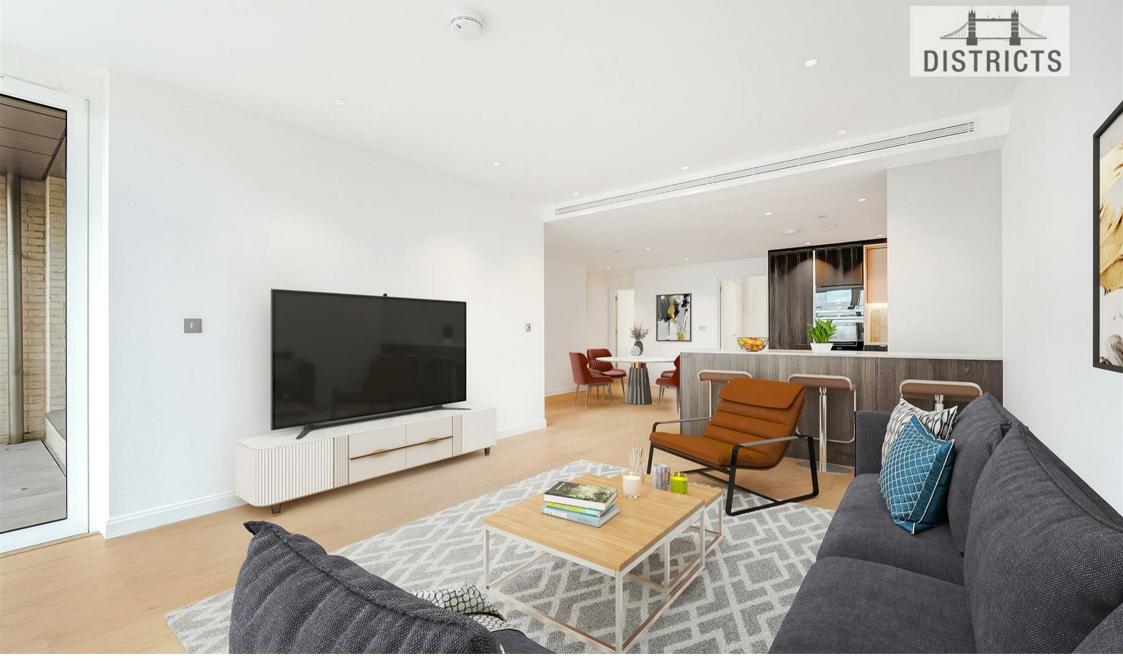

## 7 Gasholder Place, London, SE11 5AT £1,154 Per week

A brand new luxury three double bedroom apartment to rent in the highly sought after Oval Village development. This spacious and light apartment is offered furnished and benefits from a private balcony, a fully fitted kitchen with open plan living and modern bathrooms.

Communal facilities include onsite gym with 24 hour concierge. Residents will also benefit from the excellent location with Kennington, Oval and Vauxhall stations all within walking distance.

\*Furnishings are CGI generated for marketing purposes.

### **Key Information**

- BRAND NEW!
- · Three Double Bedrooms
- Private Balcony
- New Development
- · Close to Local Transport Links
- 24 Hour Concierge