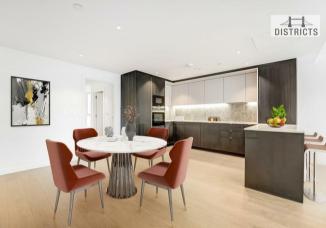

## 7 Gasholder Place, London, SE11 5AT £1,154 Per week

A brand new luxury three double bedroom apartment to rent in the highly sought after Oval Village development. This spacious and light apartment is offered furnished and benefits from a private balcony, a fully fitted kitchen with open plan living and modern bathrooms.

Communal facilities include onsite gym with 24 hour concierge. Residents will also benefit from the excellent location with Kennington, Oval and Vauxhall stations all within walking distance.

\*Furnishings are CGI generated for marketing purposes.