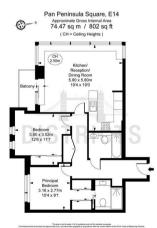

ge – Mains, Heating – Comfort heating & cooling

To check broadband and mobile phone coverage please visit Ofcom https://www.ofcom.org.uk/phones-telecoms-and-internet/advice-forconsumers/advice/ofcom-checker EPC Rating: B Council Tax Band: G - Tower Hamlets Access: Lift Access Cladding: Safe - EWS1 Available

Leasehold: Approx 983 years | Service Charge: £12,300pa / Ground Rent: Approx £450pa

#### Key Information

- · 2 Bedroom, 2 Luxury Bathrooms (both en-suite)
- Secure Valet Parking
- South Facing Views
- Open Plan Reception with Smart Integrated Kitchen
- South West Facing | Dual Aspect
- Exclusive Residents Gym, Swimming Pool, Screening Room
- 24 hr Concierge
- Moments From SQP DLR, Canary Wharf Underground Station and the New Queen Elizabeth Crossrail Line







# 

### Floorplan



### EPC CERTIFICATE



Unit 2, Hampton Tower 75 Marsh Wall, Canary Wharf, London, E14 9WS T. +44(0)207 139 5062 | E. contact@districtslondon.com