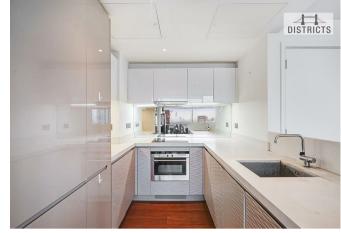

## 1 Pan Peninsula Square, London, E14 9HG €575,000

Bright and spacious two double bedroom apartment on a high floor and located in the prestigious Pan Peninsula development. Comprising two double bedrooms, two luxury bathrooms (both en-suite), open plan reception with a modern kitchen. Located few moments from the heart of London's fastest growing business district, Pan Peninsula is incredibly well connected with direct access to South Quay DLR station, 5 minutes to Canary Wharf Underground Station and Crossrail (The Elizabeth Line).

#### Key Information

- · 2 Bedroom, 2 Luxury Bathrooms (both en-suite)
- Secure Valet Parking
- South Facing Views
- Open Plan Reception with Smart Integrated Kitchen
- South West Facing | Dual Aspect
- Exclusive Residents Gym, Swimming Pool, Screening Room
- 24 hr Concierge
- Moments From SQP DLR, Canary Wharf Underground Station and the New Queen Elizabeth Crossrail Line