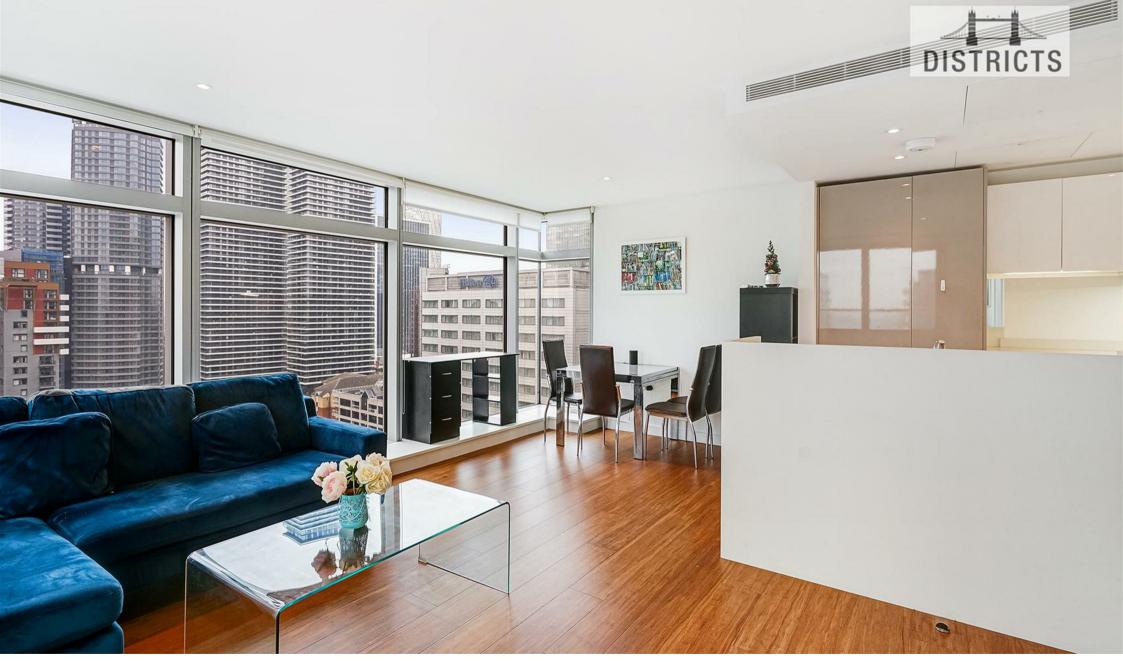

## 1 Pan Peninsula Square, London, E14 9HG €575,000

Bright and spacious two double bedroom apartment on a high floor and located in the prestigious Pan Peninsula development. Comprising two double bedrooms, two luxury bathrooms (both en-suite), open plan reception with a modern kitchen. Located few moments from the heart of London's fastest growing business district, Pan Peninsula is incredibly well connected with direct access to South Quay DLR station, 5 minutes to Canary Wharf Underground Station and Crossrail (The Elizabeth Line).

Residents enjoy a luxury city lifestyle as they immerse themselves in what this central London location has to offer, providing fantastic facilities including a state-of-the-art gym, a swimming pool, screening room, 24 hr Concierge Service and valet parking.

#### Key Information

- · 2 Bedroom, 2 Luxury Bathrooms (both en-suite)
- Secure Valet Parking
- South Facing Views
- Open Plan Reception with Smart Integrated Kitchen
- South West Facing | Dual Aspect
- Exclusive Residents Gym, Swimming Pool, Screening Room
- 24 hr Concierge
- Moments From SQP DLR, Canary Wharf Underground Station and the New Queen Elizabeth Crossrail Line