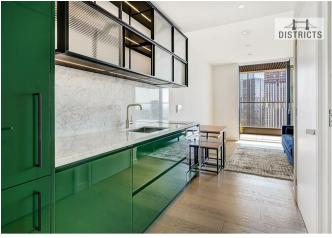

#### The Wardian, London, E14 9TZ Asking price £555,000

This contemporary studio apartment located on a high floor of the sought after Wardian is now available to view. The property comprises an open plan kitchen living area with glass divider to create an intimate sleeping space, luxury shower room, great storage, and a private terrace with a garden package upgrade.

#### Key Information

- Open plan one bed apartment
- 24-hour concierge
- Open plan reception with Private Garden
- Private dining, a rooftop observatory and bar
- Gymnasium, Spa & Treatment rooms with state-ofthe-art equipment as well as a yoga studio and more.
- Transport links include the DLR, Jubilee Line and local bus routes all within easy reach.
- High Specification Integrated Kitchen.