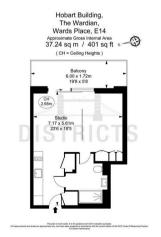

n offers a High-End lifestyle for those moving in the fast lane. Located just a few moments from the heart of London's fastest growing business district, you are equally well connected, accessing London in a matter of minutes via Canary Wharf Underground / DLR / Crossrail (Elizabeth Line). As members of The Wardian Club, residents enjoy the exclusive use of facilities, including private dining, a rooftop observatory and bar, a magnificent gym with state-of-the-art equipment as well as a yoga studio and more. Available now and offered furnished or unfurnished. Please note the images have been virtually staged.

Available Now | Furnished / Unfurnished Service charge £4,365.04 approx. payable half yearly. Ground rent £400.pa Council Tax - Tower Hamlets, Band E EPC Rating - B

#### Floorplan



#### Key Information

- Open plan one bed apartment
- 24-hour concierge
- Open plan reception with Private Garden
- Private dining, a rooftop observatory and bar
- Gymnasium, Spa & Treatment rooms with state-ofthe-art equipment as well as a yoga studio and more.
- Transport links include the DLR, Jubilee Line and local bus routes all within easy reach.
- High Specification Integrated Kitchen.







# 

## EPC CERTIFICATE



nvironmental Impact (CO<sub>2</sub>) Rating