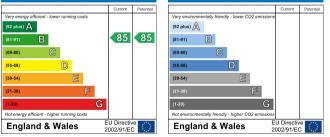

Available Now | Furnished / Unfurnished Service charge £4,365.04 approx. payable half yearly. Ground rent £400.pa Council Tax - Tower Hamlets, Band E EPC Rating - B

## EPC CERTIFICATE

nvironmental Impact (CO<sub>2</sub>) Rating