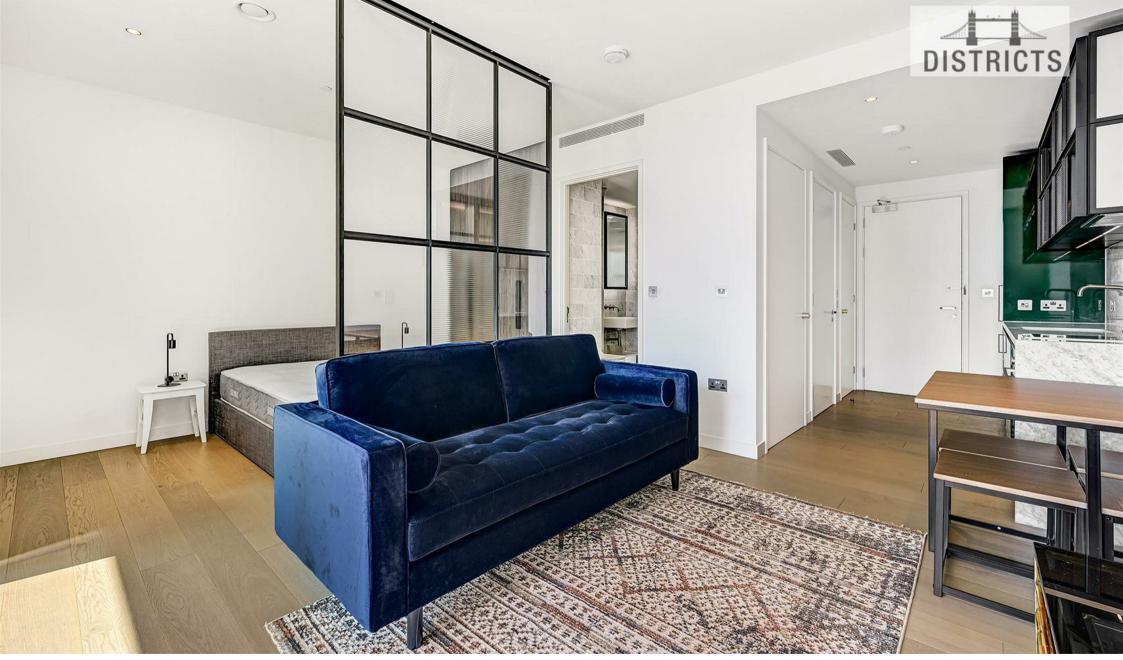

#### The Wardian, London, E14 9TZ Asking price £555,000

This contemporary studio apartment located on a high floor of the sought after Wardian is now available to view. The property comprises an open plan kitchen living area with glass divider to create an intimate sleeping space, luxury shower room, great storage, and a private terrace with a garden package upgrade.