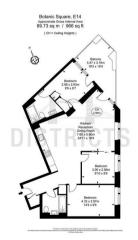

# 46 Botanic Square



## Asking price £750,000 Apartment - null

- Apartment null Size – 966.00 sq ft
  - Deposit -
  - null –
- Council Tax Band G
- DISTRICTS

### 46 Botanic Square, London, E14 oNJ Asking price £750,000

966 sq.ft | Exclusive Development | 3 Double Bedrooms & 2 Luxury Bathrooms (1 En-Suite) | Secure Underground Parking | Large Private Terrace | Spectacular Views | Residents' Lounge Gymnasium, Swimming Pool, Spa & Treatment rooms, Jacuzzi, Sauna, Clubhouse, On-Site Grocers, Screening Room, Gardens | 24-hour concierge

Leasehold: 999 years Approx Service Charge: Approx £3,854 pa Ground Rent: Approx £600 pa Council Tax - Tower Hamlets, Band G

#### Floorplan



#### Key Information

- 3 Beautiful Bedrooms with 2 luxurious Bathrooms (1 En-Suite)
- 966 sq. ft
- Secure Underground Parking
- Transport links include the DLR, Jubilee Line and local bus routes all within easy reach.
- High Specification Integrated Kitchen
- Open plan reception with Private Terrace
- 24-hour concierge
- 2 Pools including outdoor heated pool, sauna and hydro pool
- Gymnasium, Spa & Treatment rooms, On-Site Grocers and Gardens.
- Access to Clubhouse, Residents Lounge and Private
  Cinema

### EPC CERTIFICATE