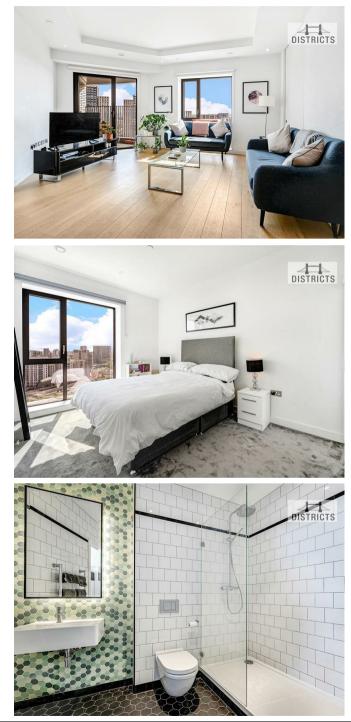

### 46 Botanic Square, London, E14 oNJ Asking price £750,000

966 sq.ft | Exclusive Development | 3 Double Bedrooms & 2 Luxury Bathrooms (1 En-Suite) | Secure Underground Parking | Large Private Terrace | Spectacular Views | Residents' Lounge Gymnasium, Swimming Pool, Spa & Treatment rooms, Jacuzzi, Sauna, Clubhouse, On-Site Grocers, Screening Room, Gardens | 24-hour concierge

#### Key Information

- 3 Beautiful Bedrooms with 2 luxurious Bathrooms (1 En-Suite)
- 966 sq. ft
- Secure Underground Parking
- Transport links include the DLR, Jubilee Line and local bus routes all within easy reach.
- High Specification Integrated Kitchen
- Open plan reception with Private Terrace
- 24-hour concierge
- 2 Pools including outdoor heated pool, sauna and hydro pool
- Gymnasium, Spa & Treatment rooms, On-Site Grocers and Gardens.
- Access to Clubhouse, Residents Lounge and Private
  Cinema