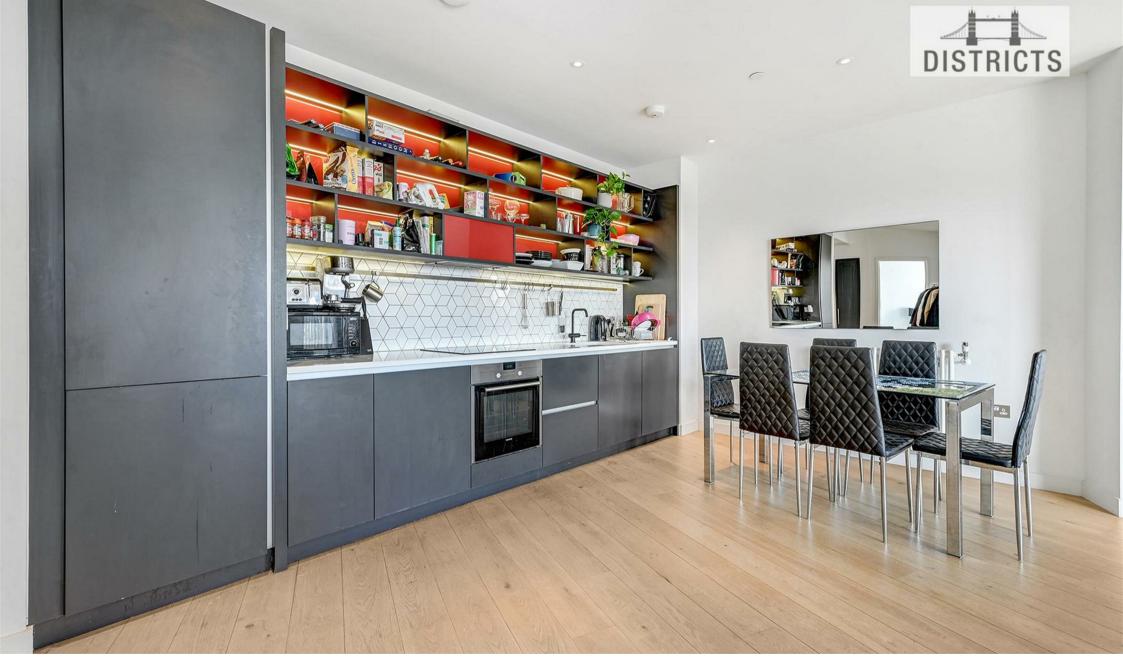

### 46 Botanic Square, London, E14 oNJ Asking price £750,000

966 sq.ft | Exclusive Development | 3 Double Bedrooms & 2 Luxury Bathrooms (1 En-Suite) | Secure Underground Parking | Large Private Terrace | Spectacular Views | Residents' Lounge Gymnasium, Swimming Pool, Spa & Treatment rooms, Jacuzzi, Sauna, Clubhouse, On-Site Grocers, Screening Room, Gardens | 24-hour concierge

#### Key Information

- 3 Beautiful Bedrooms with 2 luxurious Bathrooms (1 En-Suite)
- 966 sq. ft
- Secure Underground Parking
- Transport links include the DLR, Jubilee Line and local bus routes all within easy reach.
- High Specification Integrated Kitchen
- Open plan reception with Private Terrace
- 24-hour concierge
- 2 Pools including outdoor heated pool, sauna and hydro pool
- Gymnasium, Spa & Treatment rooms, On-Site Grocers and Gardens.
- Access to Clubhouse, Residents Lounge and Private
  Cinema