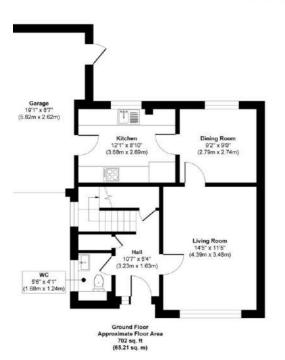

Upon entering, you'll be greeted by a bright and airy living space, enhanced by large windows that fill the home with natural light. The downstairs layout flows seamlessly, starting with a spacious living room, which opens into the dining area, and then leads into a well-appointed separate kitchen, fully equipped with modern appliances.

## 53 Overton Crescent East Calder EH53 0RY

Approx. Gross Internal Area: 1232 Sq Ft (114.4 Sq M)

For Identification purpose only. Not to scale. www.weare96.com

Located in the desirable town of East Calder, this home benefits from a friendly community atmosphere while being conveniently close to essential amenities. The area offers a range of local shops, supermarkets, cafes, and restaurants, as well as excellent schools and recreational facilities.