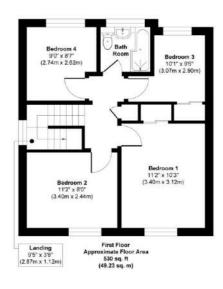

Upstairs, you'll find four generously sized bedrooms, perfect for family living or creating a dedicated home office space. The elegantly designed bathroom features both a luxurious bathtub and a sleek shower, blending style with practicality. An additional downstairs WC adds extra convenience.

## 53 Overton Crescent East Calder EH53 0RY

Approx. Gross Internal Area: 1232 Sq Ft (114.4 Sq M)

For Identification purpose only. Not to scale. www.weare96.com

Located in the desirable town of East Calder, this home benefits from a friendly community atmosphere while being conveniently close to essential amenities. The area offers a range of local shops, supermarkets, cafes, and restaurants, as well as excellent schools and recreational facilities.