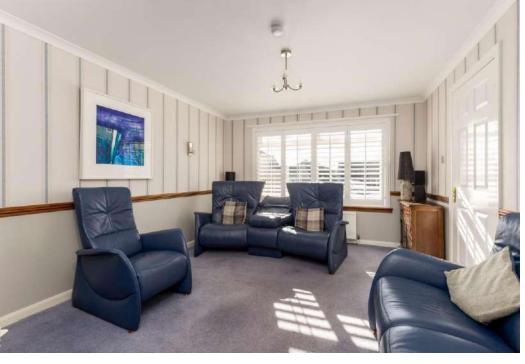

Upon entering, you'll be greeted by a bright and airy living space, enhanced by large windows that fill the home with natural light. The downstairs layout flows seamlessly, starting with a spacious living room, which opens into the dining area, and then leads into a well-appointed separate kitchen, fully equipped with modern appliances.