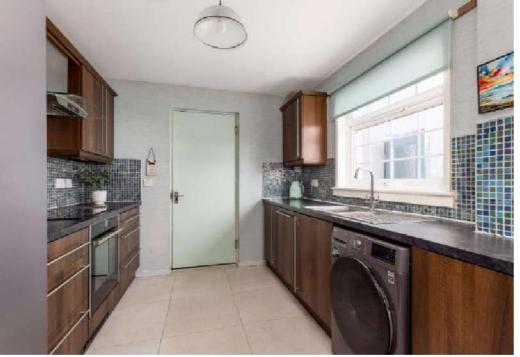

Upon entering, you'll be greeted by a bright and airy living space, enhanced by large windows that fill the home with natural light. The downstairs layout flows seamlessly, starting with a spacious living room, which opens into the dining area, and then leads into a well-appointed separate kitchen, fully equipped with modern appliances.