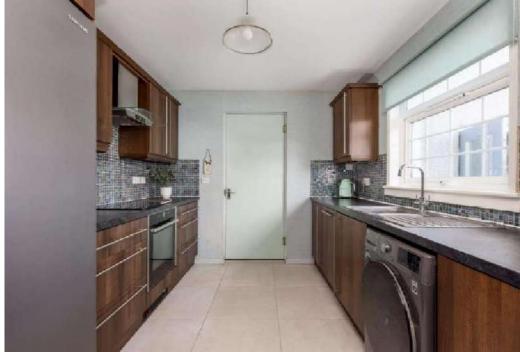

Upon entering, you'll be greeted by a bright and airy living space, enhanced by large windows that fill the home with natural light. The downstairs layout flows seamlessly, starting with a spacious living room, which opens into the dining area, and then leads into a well-appointed separate kitchen, fully equipped with modern appliances.