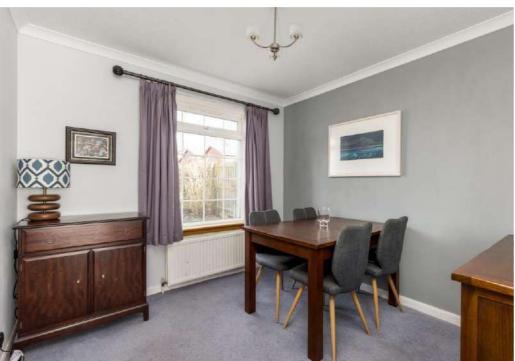

Upon entering, you'll be greeted by a bright and airy living space, enhanced by large windows that fill the home with natural light. The downstairs layout flows seamlessly, starting with a spacious living room, which opens into the dining area, and then leads into a well-appointed separate kitchen, fully equipped with modern appliances.