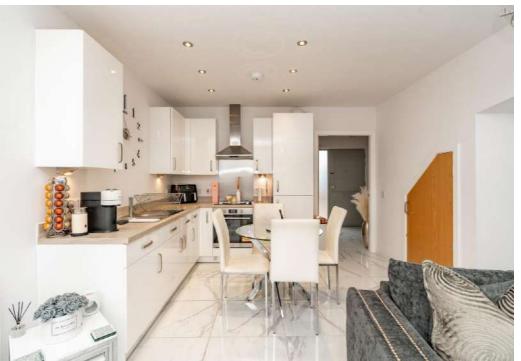

The heart of the property is the open-plan kitchen-dining and living area, creating a bright and inviting space. Contemporary fixtures and fittings complement the modern design, while patio doors lead directly to the enclosed rear garden, allowing for seamless indooroutdoor living.

The home features two well-proportioned bedrooms, providing comfortable accommodation with ample storage space. A modern family bathroom serves the upper level, while the additional downstairs bathroom, combined with a dedicated utility area, enhances practicality for everyday living.