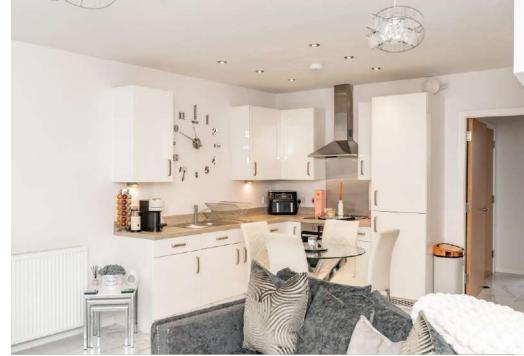

The heart of the property is the open-plan kitchen-dining and living area, creating a bright and inviting space. Contemporary fixtures and fittings complement the modern design, while patio doors lead directly to the enclosed rear garden, allowing for seamless indooroutdoor living.

The home features two well-proportioned bedrooms, providing comfortable accommodation with ample storage space. A modern family bathroom serves the upper level, while the additional downstairs bathroom, combined with a dedicated utility area, enhances practicality for everyday living.