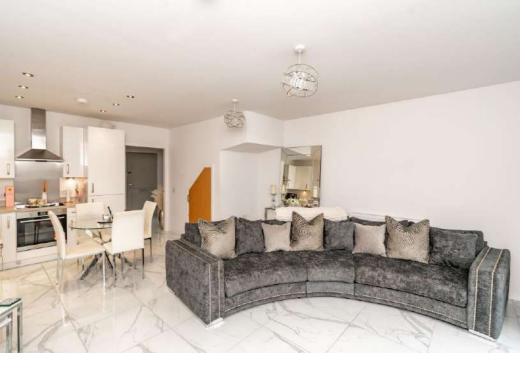

The heart of the property is the open-plan kitchen-dining and living area, creating a bright and inviting space. Contemporary fixtures and fittings complement the modern design, while patio doors lead directly to the enclosed rear garden, allowing for seamless indooroutdoor living.