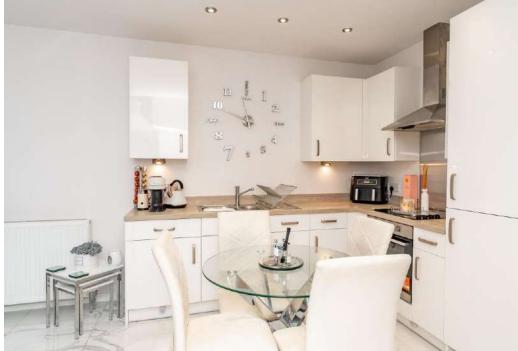

The heart of the property is the open-plan kitchen-dining and living area, creating a bright and inviting space. Contemporary fixtures and fittings complement the modern design, while patio doors lead directly to the enclosed rear garden, allowing for seamless indooroutdoor living.

The home features two well-proportioned bedrooms, providing comfortable accommodation with ample storage space. A modern family bathroom serves the upper level, while the additional downstairs bathroom, combined with a dedicated utility area, enhances practicality for everyday living.