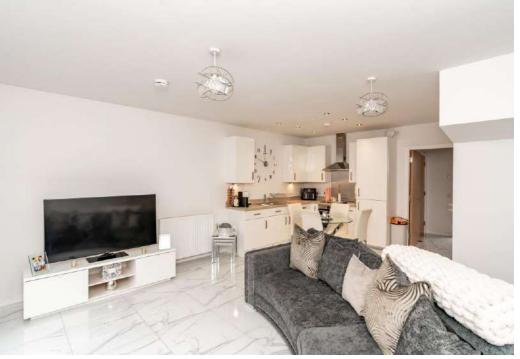

The heart of the property is the open-plan kitchen-dining and living area, creating a bright and inviting space. Contemporary fixtures and fittings complement the modern design, while patio doors lead directly to the enclosed rear garden, allowing for seamless indooroutdoor living.