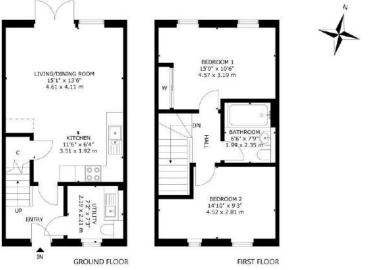

The heart of the property is the open-plan kitchen-dining and living area, creating a bright and inviting space. Contemporary fixtures and fittings complement the modern design, while patio doors lead directly to the enclosed rear garden, allowing for seamless indooroutdoor living.

The home features two well-proportioned bedrooms, providing comfortable accommodation with ample storage space. A modern family bathroom serves the upper level, while the additional downstairs bathroom, combined with a dedicated utility area, enhances practicality for everyday living.

The enclosed rear garden offers private outdoor space. The property also benefits from dedicated parking spaces, ensuring convenience for homeowners and guests alike.

15 WIGHTON ROAD, EDNBURGH, EH16 46Q NOTTO SCALE - FOR ILLISTATURE PURPOSES ONLY APPROXIMATE GROSS INTERNAL FLOOR AREA 814 SQ FT /76 SQ M All measurements and fistures including doors and windows are approximate and should be independently verified. Copyright © Nest Marketing www.nest-marketing.co.uk 15 Wighton Place offers residents a harmonious blend of contemporary living and community-centric amenities. The area boasts a variety of local amenities designed to cater to diverse lifestyles. Residents can enjoy an array of shopping options, from independent boutiques to well-known retail outlets. Culinary enthusiasts will appreciate the selection of cafes, restaurants, and eateries offering both local and international cuisines. For families, the presence of reputable schools and childcare facilities ensures quality education and care within close proximity. location ensures excellent connectivity to Edinburgh's city center and surrounding areas. Efficient public transport links, including frequent bus services, facilitate easy commutes, while well-maintained road networks provide straightforward access for drivers.