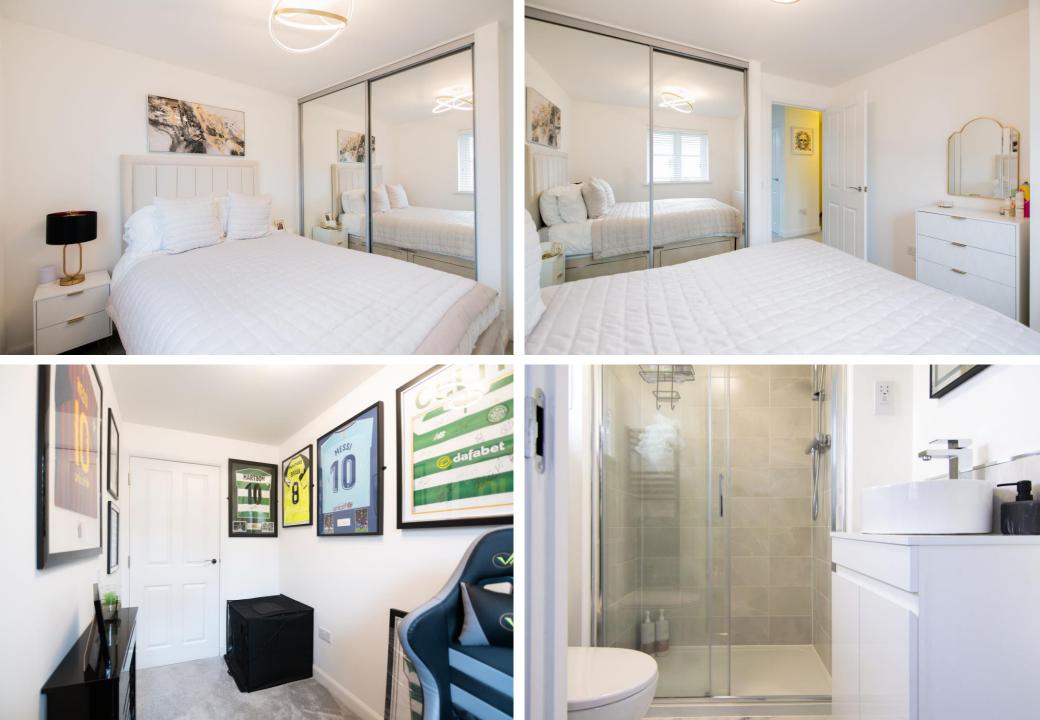

Upstairs, you'll find two generously sized double bedrooms offering ample space for relaxation and storage, as well as a versatile third bedroom or study. The master bedroom benefits from a sleek ensuite bathroom, complete with a modern shower and elegant fittings. The second double bedroom is perfect for guests.

The third bedroom or study provides a flexible space that can be used as a home office, hobby room, or additional guest space. The family bathroom is beautifully finished with contemporary fixtures, offering a full-sized bath for relaxation.