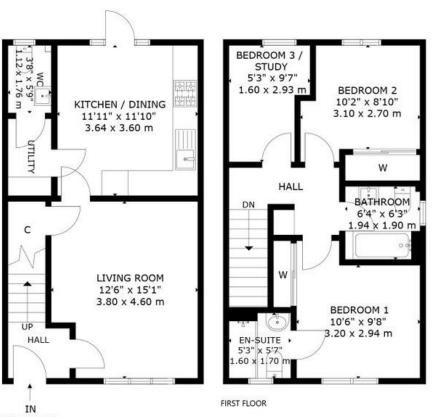

Upon arrival, you'll be greeted by the well-maintained exterior, complete with a modern facade. Step inside to discover this beautifully designed home which offers an open and flowing layout where the spacious living area seamlessly connects to the sleek, modern kitchen. The adjoining design offers plenty of space for meal preparation and dining, making it perfect for contemporary living.

The stylish kitchen features modern appliances and plenty of storage space. The home also benefits from a utility room, offering extra storage space. A downstairs cloakroom adds further practicality, providing an easily accessible facility for guests and day-to-day living. This attractive home is perfect for small families and young professionals.

Upstairs, you'll find two generously sized double bedrooms offering ample space for relaxation and storage, as well as a versatile third bedroom or study. The master bedroom benefits from a sleek ensuite bathroom, complete with a modern shower and elegant fittings. The second double bedroom is perfect for guests.

The third bedroom or study provides a flexible space that can be used as a home office, hobby room, or additional guest space. The family bathroom is beautifully finished with contemporary fixtures, offering a full-sized bath for relaxation.