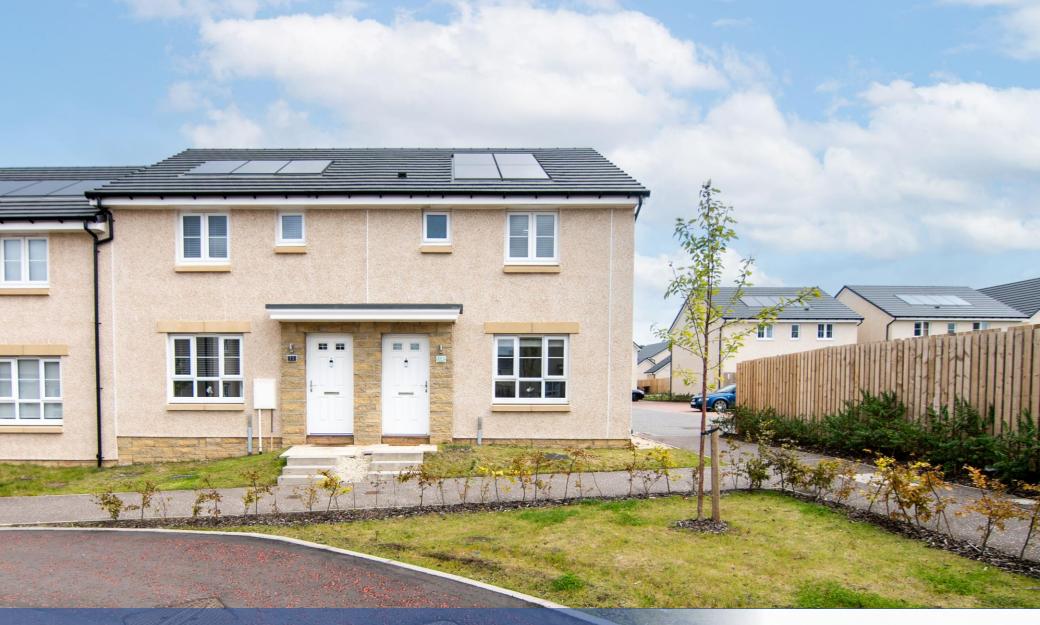

13 Windlass Drive, Wallyford, Musselburgh, EH21 8GN Offers Over £275,000

Welcome to 13 Windlass Drive, a charming threebedroom end-terraced house, nestled in the sought-after Wallyford area of Musselburgh.

Upon arrival, you'll be greeted by the well-maintained exterior, complete with a modern facade. Step inside to discover this beautifully designed home which offers an open and flowing layout where the spacious living area seamlessly connects to the sleek, modern kitchen. The adjoining design offers plenty of space for meal preparation and dining, making it perfect for contemporary living.

Outside, the property includes a manageable garden space, which is fully enclosed and mainly laid to lawn with patio area. With allocated parking, energy-efficient solar panel features, and a convenient location close to local amenities, this home is ideal for those looking for a stylish yet practical living space.

Windlass Drive is located in the charming village of Wallyford, Musselburgh (EH21 8GP) and is a modern residential development offering a peaceful, family-friendly environment with easy access to the city and countryside.