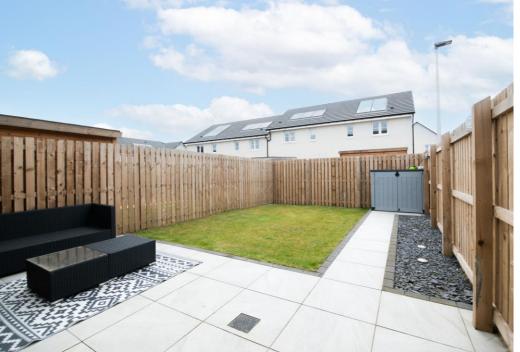

Outside, the property includes a manageable garden space, which is fully enclosed and mainly laid to lawn with patio area. With allocated parking, energy-efficient solar panel features, and a convenient location close to local amenities, this home is ideal for those looking for a stylish yet practical living space.