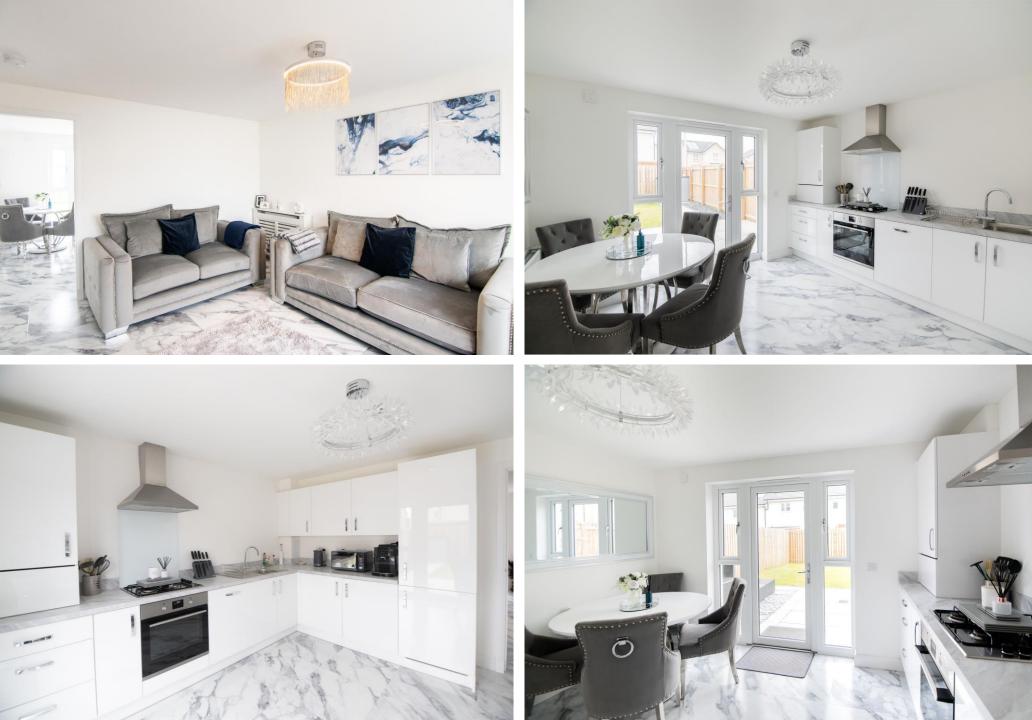

Upon arrival, you'll be greeted by the well-maintained exterior, complete with a modern facade. Step inside to discover this beautifully designed home which offers an open and flowing layout where the spacious living area seamlessly connects to the sleek, modern kitchen. The adjoining design offers plenty of space for meal preparation and dining, making it perfect for contemporary living.

The stylish kitchen features modern appliances and plenty of storage space. The home also benefits from a utility room, offering extra storage space. A downstairs cloakroom adds further practicality, providing an easily accessible facility for guests and day-to-day living. This attractive home is perfect for small families and young professionals.