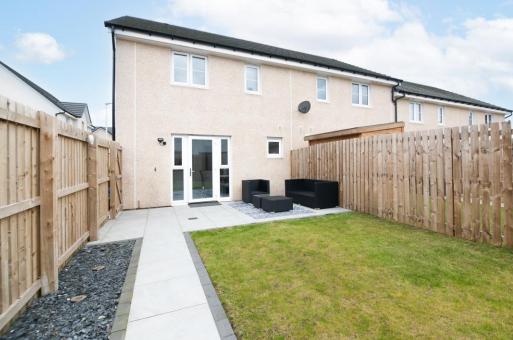

Outside, the property includes a manageable garden space, which is fully enclosed and mainly laid to lawn with patio area. With allocated parking, energy-efficient solar panel features, and a convenient location close to local amenities, this home is ideal for those looking for a stylish yet practical living space.