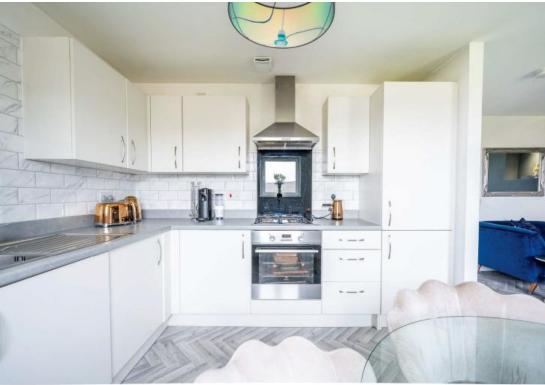

The open-plan living area is designed for modern living, featuring a sleek kitchen with integrated appliances and a stylish media wall complete with a floating fireplace and ambient lighting, perfect for entertaining or relaxing Additionally, this apartment offers the convenience of private parking, a sought-after amenity in the area. Situated within walking distance of the picturesque Portobello Beach, this home provides easy access to loca shops, cafes, and the vibrant community atmosphere of the neighbourhood.