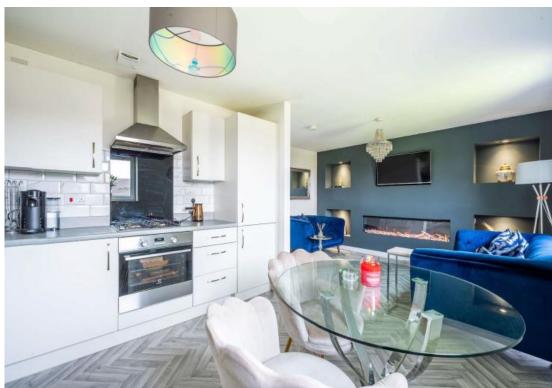

The open-plan living area is designed for modern living, featuring a sleek kitchen with integrated appliances and a stylish media wall complete with a floating fireplace and ambient lighting, perfect for entertaining or relaxing Additionally, this apartment offers the convenience of private parking, a sought-after amenity in the area. Situated within walking distance of the picturesque Portobello Beach, this home provides easy access to loca shops, cafes, and the vibrant community atmosphere of the neighbourhood.