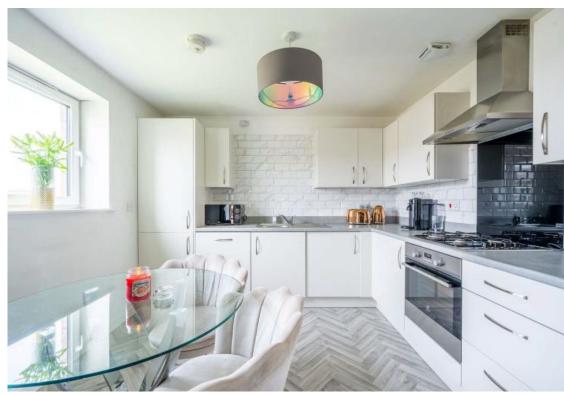

The open-plan living area is designed for modern living, featuring a sleek kitchen with integrated appliances and a stylish media wall complete with a floating fireplace and ambient lighting, perfect for entertaining or relaxing Additionally, this apartment offers the convenience of private parking, a sought-after amenity in the area. Situated within walking distance of the picturesque Portobello Beach, this home provides easy access to loca shops, cafes, and the vibrant community atmosphere of the neighbourhood.