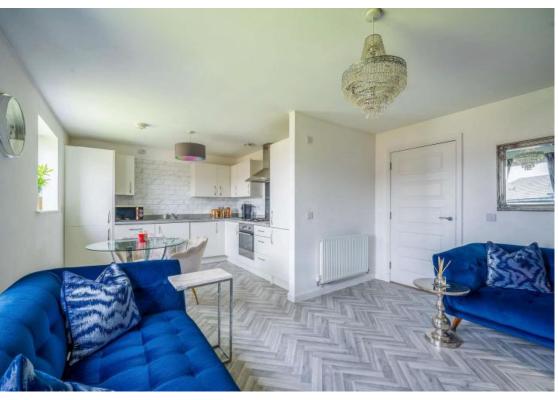

The open-plan living area is designed for modern living, featuring a sleek kitchen with integrated appliances and a stylish media wall complete with a floating fireplace and ambient lighting, perfect for entertaining or relaxing Additionally, this apartment offers the convenience of private parking, a sought-after amenity in the area. Situated within walking distance of the picturesque Portobello Beach, this home provides easy access to loca shops, cafes, and the vibrant community atmosphere of the neighbourhood.