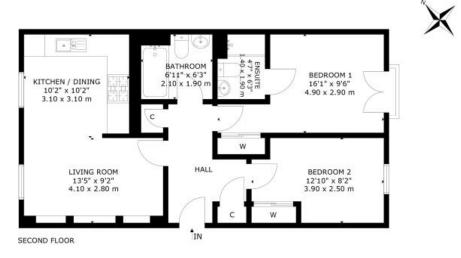

1/6 SKYLARK PLACE, EDINBURGH, EH15 1AA
NOTT O SCALE: FOR ILLUSTRATIVE PURPOSES ONLY
APPROXIMANT EGIOSS INTERNAL FLOOR AREA 637 SQ FT / 61 SQ N
All measurements and florures including doors and windows are
approximate and should be independently orified.
Copyright © Next Marketing
war next marking cas ik.