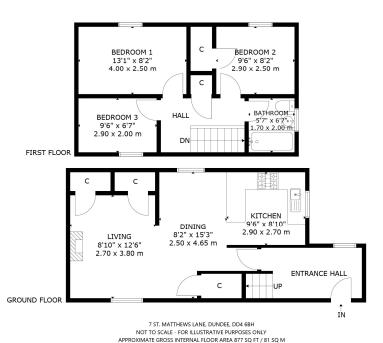

Discover this charming 3-bedroom duplex apartment, ideally situated on the desirable St. Matthews Lane, just northeast of Dundee city centre. This delightful home offers a spacious and inviting open-plan kitchen, living, and dining area. The heart of this space is a cozy fireplace, perfect for family gatherings and entertaining guests. The layout is designed to maximize comfort and functionality, providing are excellent flow between the kitchen, dining, and living areas.

The apartment boasts a well-appointed family bathroom, designed with convenience and style in mind. Each of the three bedrooms offers generous space, providing ample room for relaxation and personalization.

Additionally, the property features an abundance of built-in storage solutions, ensuring that every item has its place and helping to maintain a clutter-free living environment.

While the property shows signs of wear and would benefit from some refurbishment, it presents a fantastic opportunity for those looking to inject their personal touch and create their dream home. The tired condition is a blank canvas waiting for your creativity and vision to transform it into a modern and comfortable living space