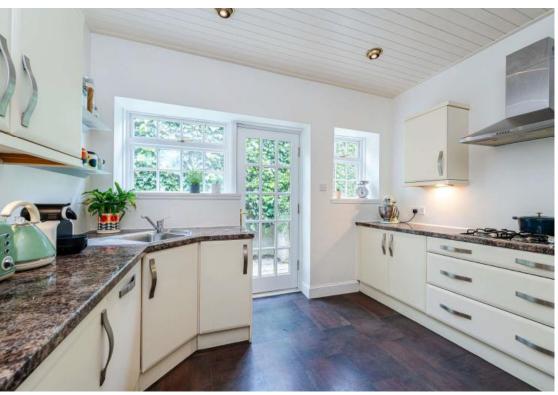

The well-appointed kitchen is both functional and stylish, offering plenty of room for culinary creativity. With modern appliances and ample counter space, meal preparation becomes a joyous experience.