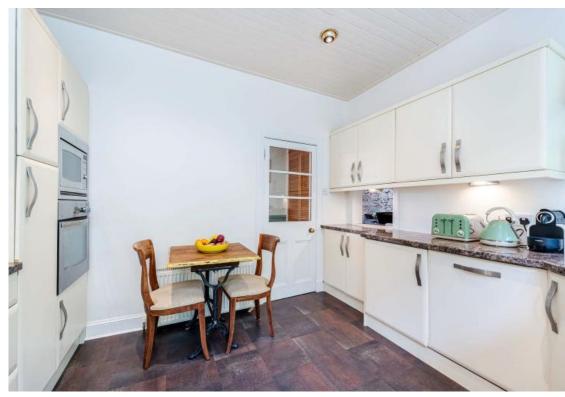

The well-appointed kitchen is both functional and stylish, offering plenty of room for culinary creativity. With modern appliances and ample counter space, meal preparation becomes a joyous experience.