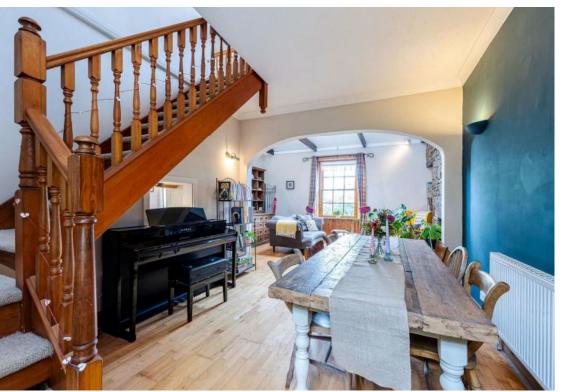

Step inside to discover a beautifully crafted open-plan living and dining area, where a striking feature stone wall and a cozy wood-burning stove create a warm and welcoming atmosphere. This expansive space is perfect for family gatherings and entertaining guests.