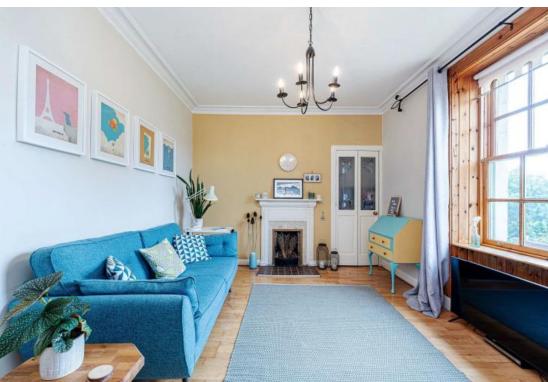

Step inside to discover a beautifully crafted open-plan living and dining area, where a striking feature stone wall and a cozy wood-burning stove create a warm and welcoming atmosphere. This expansive space is perfect for family gatherings and entertaining guests.