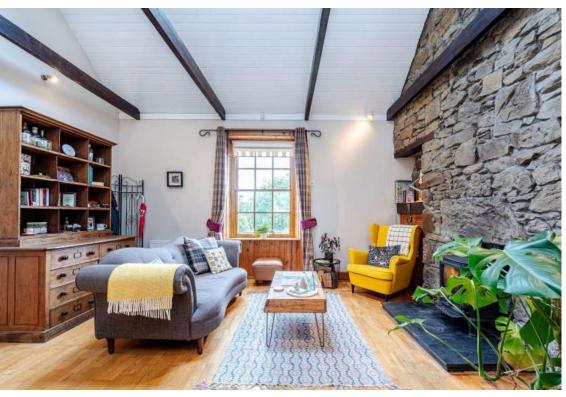

Step inside to discover a beautifully crafted open-plan living and dining area, where a striking feature stone wall and a cozy wood-burning stove create a warm and welcoming atmosphere. This expansive space is perfect for family gatherings and entertaining guests.