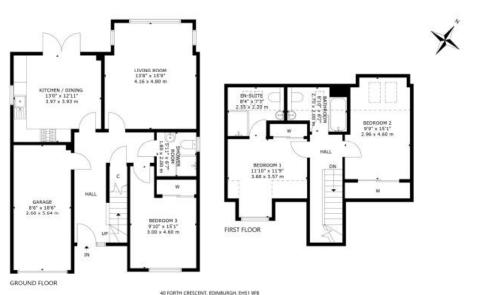

40 FORTH CRESCENT, EDINBURIER, LESTS WIR
APPROXITION SOLAR—FOR ELUSTRATIVE PURPOSIS SONLY
APPROXITION SOLAR—FOR ELUSTRATIVE PURPOSIS SONLY
APPROXITION SOLAR—FOR ELUSTRATIVE SOLAR
APPROXIMATE GROSS INTERNAL ILLOGR AREA 12:75 SQ FT (7.13 SQ M
ARI
ARIA GROSS INTERNAL ILLOGRA AREA 12:75 SQ FT (7.13 SQ M
ARIA GROSS INTERNAL INTERN