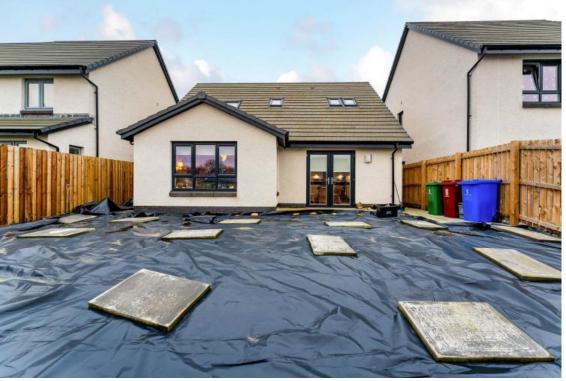

Outdoor living is embraced with both front and back gardens. The front garden adds curb appeal, welcoming residents and guests alike, while the back garden, though currently awaiting completion, holds the promise of becoming a private oasis with a bit of personal touch.