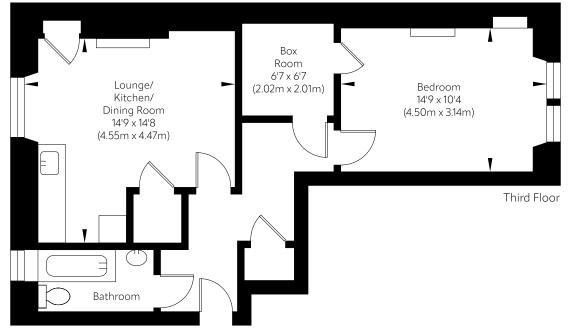

Extras All fitted floor coverings.

Approx. Gross Internal Floor Area 51.45 Sq M / 554 Sq Ft.

Area excludes garages, outbuildings, attics and eaves if applicable. All measurements are approximate. Not to scale. For identification only. © 2024 planography.co.uk