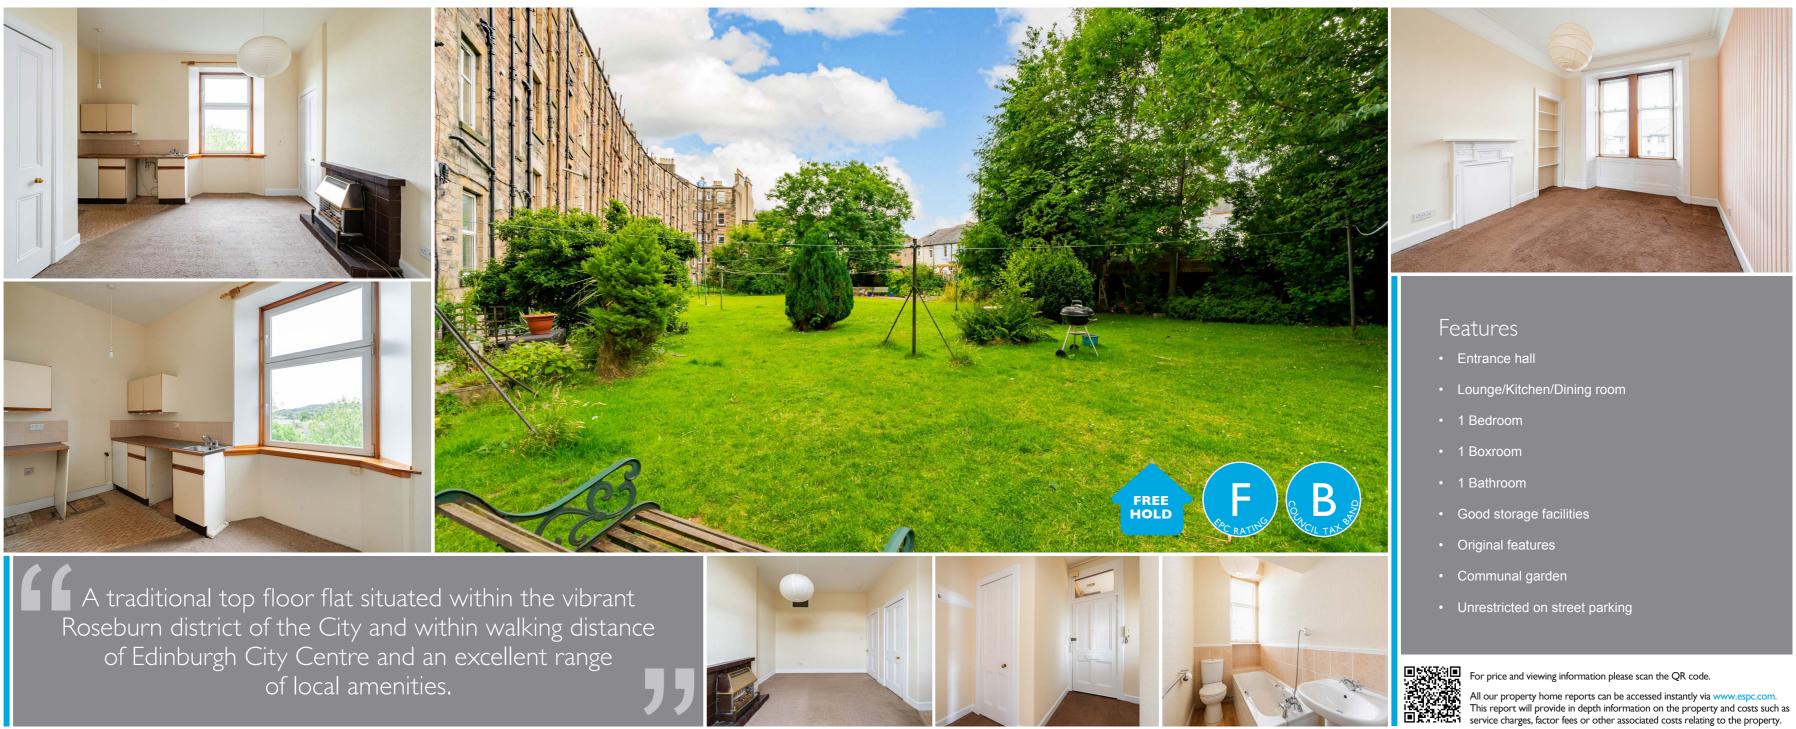

### Description

A traditional top floor flat situated within the vibrant Roseburn district of the City and within walking distance of Edinburgh City Centre and an excellent range of local amenities. The property has been freshly painted throughout and would now benefit from a general refurbishment. The accommodation briefly comprises: Shared secure entry stairwell, entrance hall with large storage cupboard and boxroom, open plan lounge/kitchen/ dining room with larder storage cupboard. There is a well-proportioned light and airy double bedroom and bathroom. The property benefits from electric heating in the hall, bathroom and there is a gas fire in the lounge. Original features include cornice work, wood panelled doors, tall ceiling and original fireplaces. There is a well-maintained communal garden and unrestricted on street parking.