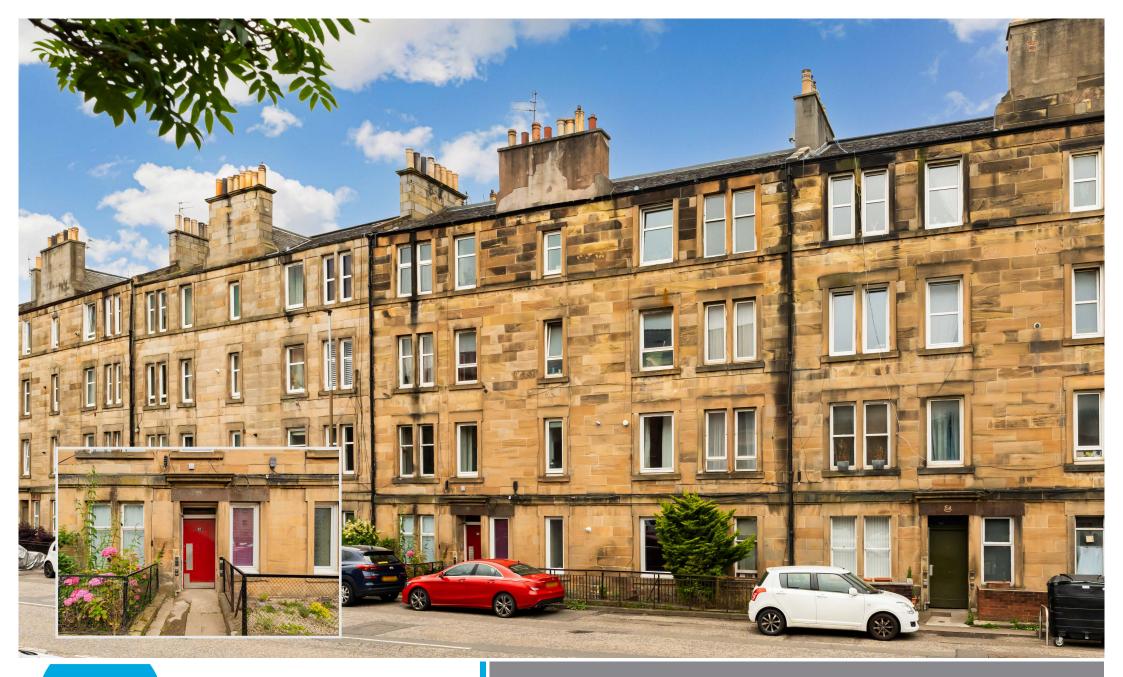

### Description

A traditional top floor flat situated within the vibrant Roseburn district of the City and within walking distance of Edinburgh City Centre and an excellent range of local amenities. The property has been freshly painted throughout and would now benefit from a general refurbishment. The accommodation briefly comprises: Shared secure entry stairwell, entrance hall with large storage cupboard and boxroom, open plan lounge/kitchen/ dining room with larder storage cupboard. There is a well-proportioned light and airy double bedroom and bathroom. The property benefits from electric heating in the hall, bathroom and there is a gas fire in the lounge. Original features include cornice work, wood panelled doors, tall ceiling and original fireplaces. There is a well-maintained communal garden and unrestricted on street parking.

#### Location

The vibrant Roseburn district lies to the west of Edinburgh City Centre, convenient to a frequent public transport service operating to many parts of the City while Haymarket Train Station is also a comfortable walk/short bus journey away. The tram line is also close by and the City-Bypass is easily accessible linking up with major motorway networks. There are a selection local shops on Roseburn Terrace, a Tesco Metro and a large Sainsburys at nearby Westfield . A more comprehensive range of shops and amenities can be found at Edinburgh's West End and Princes Street. Leisure facilities are also well catered for including golf courses, nearby Roseburn Park, the Water of Leith walkway, Edinburgh Zoo and Murrayfield Stadium all close at hand.