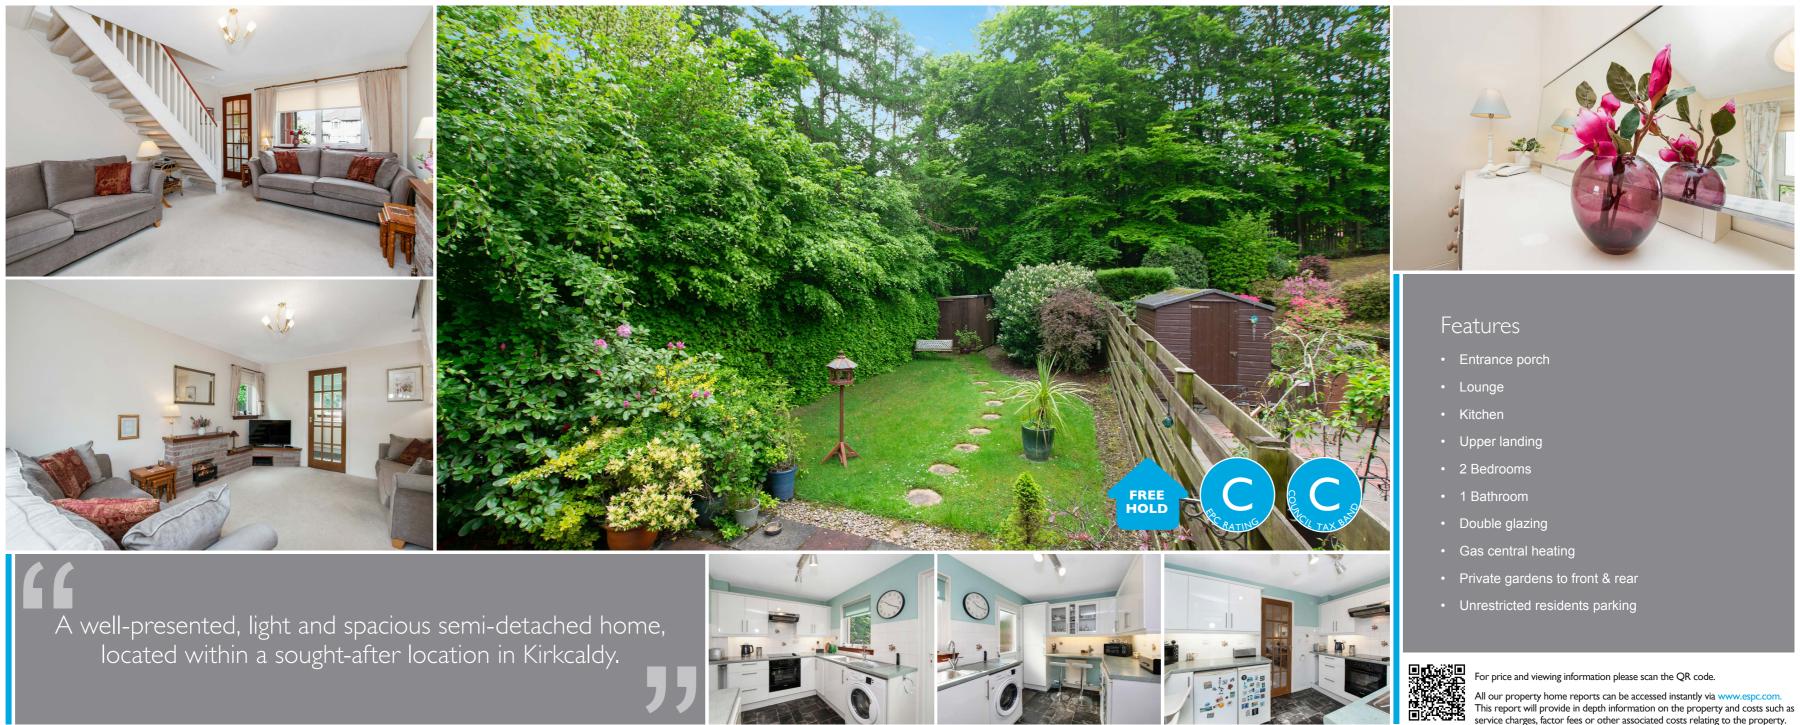

#### Description

Boyd Property are delighted to present to the market this well-presented, light, and spacious semi-detached home, located within a sought-after location in Kirkcaldy. The property is offered to the market in excellent order and briefly comprises a welcoming entrance porch, a light a spacious lounge and a modern fitted kitchen. A carpeted staircase from the lounge area leads to the upper landing to which gives access to two good sized bedrooms, both with fitted wardrobes and a there is a contemporary bathroom. The property further benefits from gas central heating, double glazing, well-tended private gardens to the front and rear. This property will make a superb home and viewing is highly recommended to fully appreciate what this lovely property has to offer.