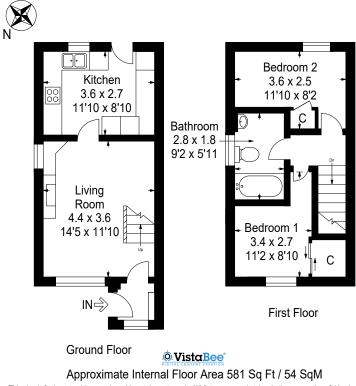

Extras All fitted floor coverings.

service charges, factor fees or other associated costs relating to the property.

This plan is for layout guidance only and is not drawn to scale. Whilst every care is taken in the preparation of this plan, please check all dimension and shapes before making any decision reliant upon them. All room dimensions taken through cupboard/wardrobes to wall surface where possible or to surfaces indicated by arrow heads. (ID 110927)