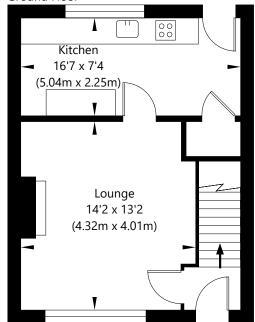

Approx. Internal Area 79.33 Sq M / 854 Sq Ft. Not to scale. For identification only. © www.planography.co.uk 2024

#### **Ground Floor**

Bedroom 1 15'6 x 9'3 (4.74m x 2.81m)

Bedroom 2 10'11 x 9'1 (3.32m x 2.78m)

Bedroom 3 13'0 x 9'4 (3.95m x 2.84m)

Boyd Solicitors 21-22 Queensferry Street | Edinburgh | EH2 4RD T: 0131 226 7464 F: 0131 226 7242