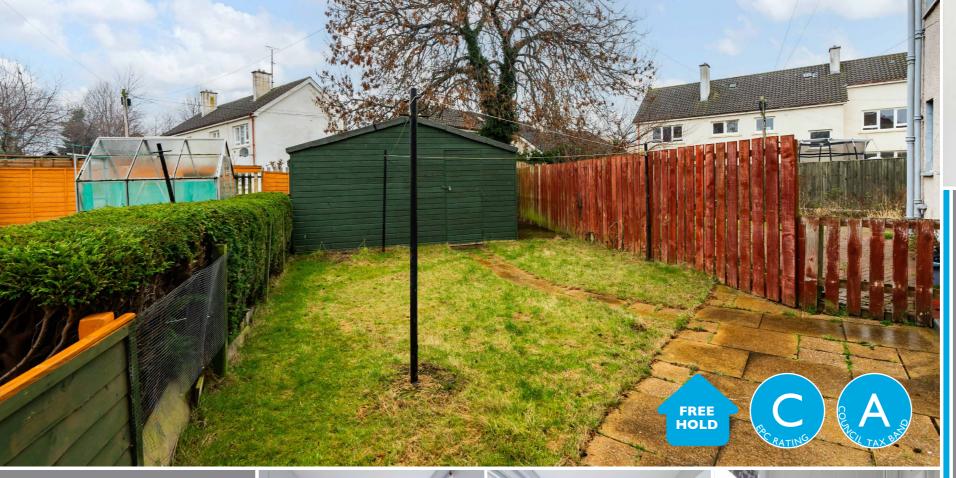

# Description

Viewing is highly recommended to appreciate this 3-bedroom mid terraced house in the popular Niddrie area of Edinburgh. The property would now benefit from general cosmetic updating however offers a well-proportioned family home. The accommodation briefly comprises a hall, lounge, fitted kitchen, upstairs landing, three double bedrooms and a bathroom. The property benefits from gas central heating, double glazing, good storage facilities including attic space, private gardens to the front and rear with ample on street parking available to the front.

## Features

- Hall
- Lounge
- Kitchen
- Upper landing
- 3 Bedrooms
- Bathroom
- Double glazing
- Gas central heating
- Good storage facilities
- Attic
- Private gardens to front and rear
- On street residents parking