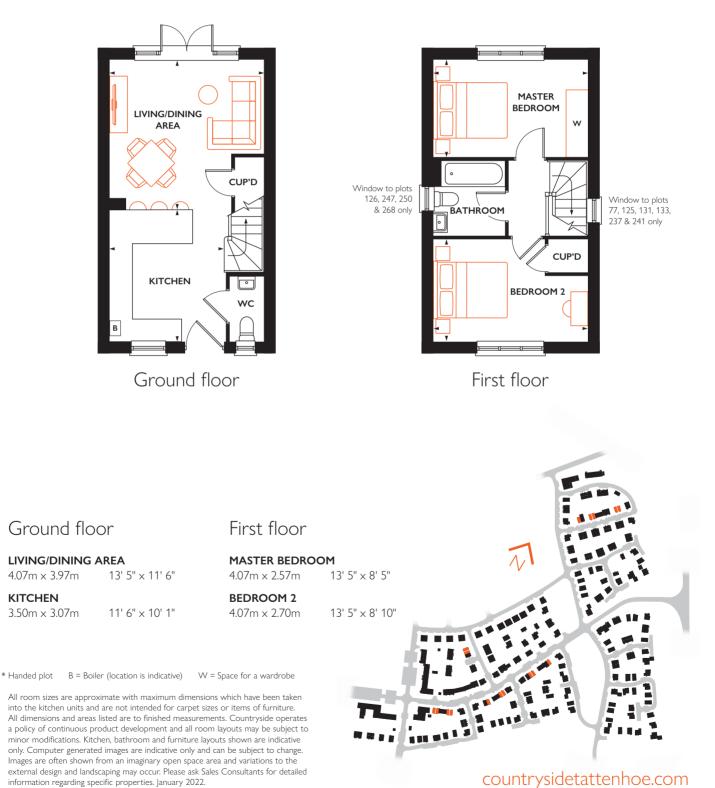

## THE SPARROW Total internal area 61 sq.m 662 sq.ft

Plots 77, 78, 125, 126, 130<sup>\*</sup>, 131<sup>\*</sup>, 133<sup>\*</sup>, 237<sup>\*</sup>, 238, 240\*, 241, 247, 249, 250, 267, 268, & 271\*

countrysidetattenhoe.com