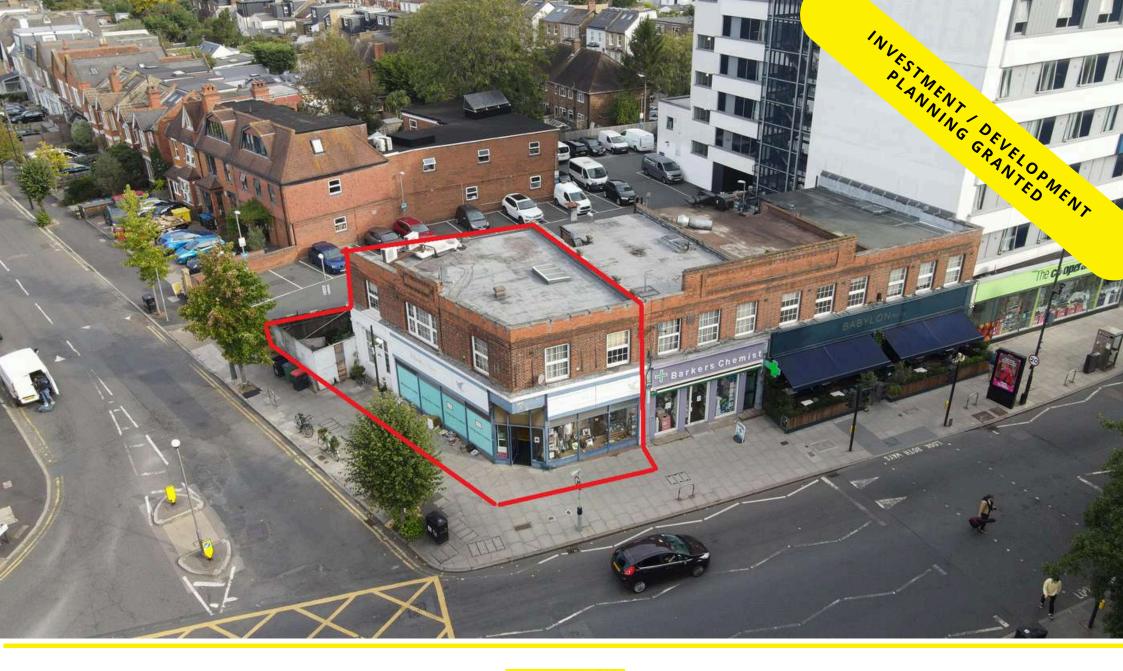

### DESCRIPTION

Freehold income producing investment opportunity with planning granted to create additional dwellings above

Existing ground floor commercial unit with 3 bedroom flat above

### LOCATION

The property is situated within a mixed use parade on Coombe Lane at its junction with Durham Road

A wide range of bars, shops and restaurants are nearby both independant and national retailers, Waitrose, Sainsburys, Co - Op, Starbucks, Greggs, Anytime Fitness and more

### **PLANNING**

Merton council granted planning ref: 24/P1917 for ....

Conversion of existing two storey building into a four storey building involving the erection of an upward extension of two additional storeys to create four self contained flats and associated works