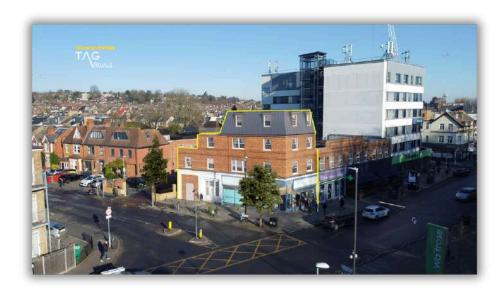

### **PLANNING**

Merton council granted planning ref: 24/P1917 for ....

Conversion of existing two storey building into a four storey building involving the erection of an upward extension of two additional storeys to create four self contained flats and associated works