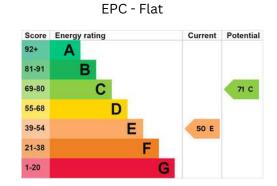

## **TENANCIES**

The flat is let on an AST until April 2025 at a passing rent of £27,600 p/a

The commercial unit is let on a 10 year lease from April 2024 (5 yr reviews) at a passing rent of £40,000 pa to Princess Alice Hospice