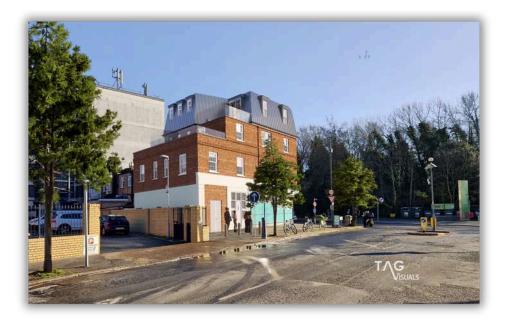

### DESCRIPTION

Freehold income producing investment opportunity with planning granted to create additional dwellings above

Existing ground floor commercial unit with 3 bedroom flat above

### **PLANNING**

Merton council granted planning ref: 24/P1917 for ....

Conversion of existing two storey building into a four storey building involving the erection of an upward extension of two additional storeys to create four self contained flats and associated works