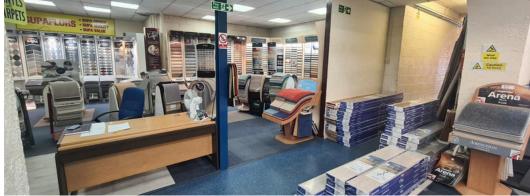

# DESCRIPTION

Freehold commercial property comprising ground floor retail / show room with first floor office space and large warehouse / storage area to the rear

The property would suit a number of alternative uses including redevelopment in line with the planning consent obtained by the current owners for residential and commercial providing 7 x Houses, 1 x Flats & Retail space