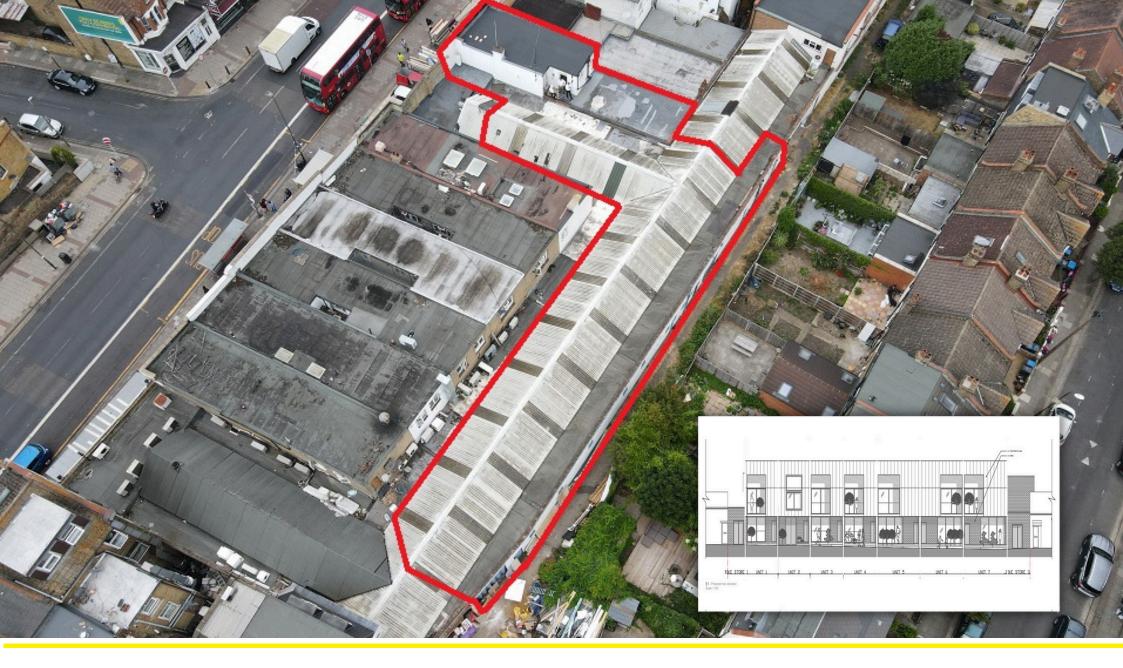

# DESCRIPTION

Freehold commercial property comprising ground floor retail / show room with first floor office space and large warehouse / storage area to the rear

The property would suit a number of alternative uses including redevelopment in line with the planning consent obtained by the current owners for residential and commercial providing 7 x Houses, 1 x Flats & Retail space

The land extending to 0.160 acres

### PLANNING

Planning granted on 21st June 2022 by Merton Borough Council ref: 20/P1667 for ... Retention of a ground floor level commercial premises (CLASS E) and the change of use of upper floor to provide 1 x self contained unit (C3 USE) demolition of existing warehouses at rear of site and erection of 7 x terraced dwellings