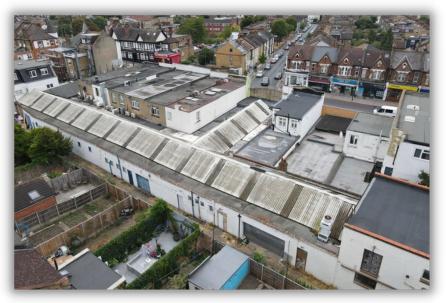

# DESCRIPTION

Freehold commercial property comprising ground floor retail / show room with first floor office space and large warehouse / storage area to the rear

The property would suit a number of alternative uses including redevelopment in line with the planning consent obtained by the current owners for residential and commercial providing 7 x Houses, 1 x Flats & Retail space

The land extending to 0.160 acres