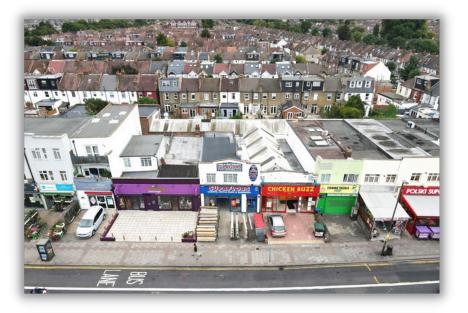

# DESCRIPTION

Freehold commercial property comprising ground floor retail / show room with first floor office space and large warehouse / storage area to the rear

The property would suit a number of alternative uses including redevelopment in line with the planning consent obtained by the current owners for residential and commercial providing 7 x Houses, 1 x Flats & Retail space

# LOCATION

Mitcham Road is conveniently located for the many cafes, restaurants and bars of Mitcham Road and Furzedown Village and is beautifully complimented with a vast array of transport links with Tooting Overground and Tooting Broadway Underground Stations a short walk away.