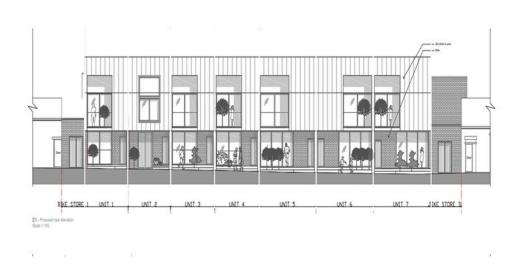

# DESCRIPTION

Freehold commercial property comprising ground floor retail / show room with first floor office space and large warehouse / storage area to the rear

The property would suit a number of alternative uses including redevelopment in line with the planning consent obtained by the current owners for residential and commercial providing 7 x Houses, 1 x Flats & Retail space

### PLANNING

Planning granted on 21st June 2022 by Merton Borough Council ref: 20/P1667 for ... Retention of a ground floor level commercial premises (CLASS E) and the change of use of upper floor to provide 1 x self contained unit (C3 USE) demolition of existing warehouses at rear of site and erection of 7 x terraced dwellings