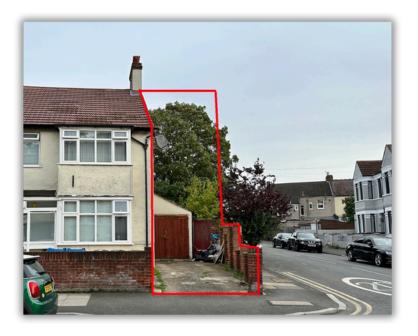

# DESCRIPTION

Development opportunity with planning granted for a new build 2-bedroom dwelling

The site is currently occupied by a garage to the side existing house and land surrounding.

### PLANNING

Merton Borough Council ref: 24/P1211

• Planning granted 26th June 2024 for erection of a part single, part two storey side extension with a dormer window to the rear roofslope to provide a new 2 bed / 3 person dwelling