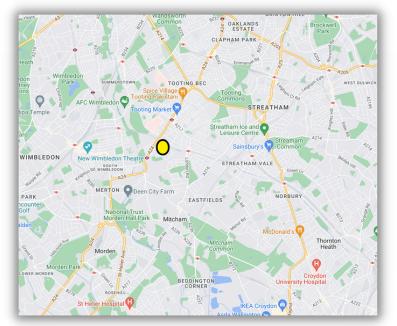

# LOCATION

The property is situated on Cavendish Road at its junction with Norfolk Road in the heart of Colliers Wood

The immediate surrounding area is residential and access to the local recreational park is opposite offering open space, sports facilities and children's play area.