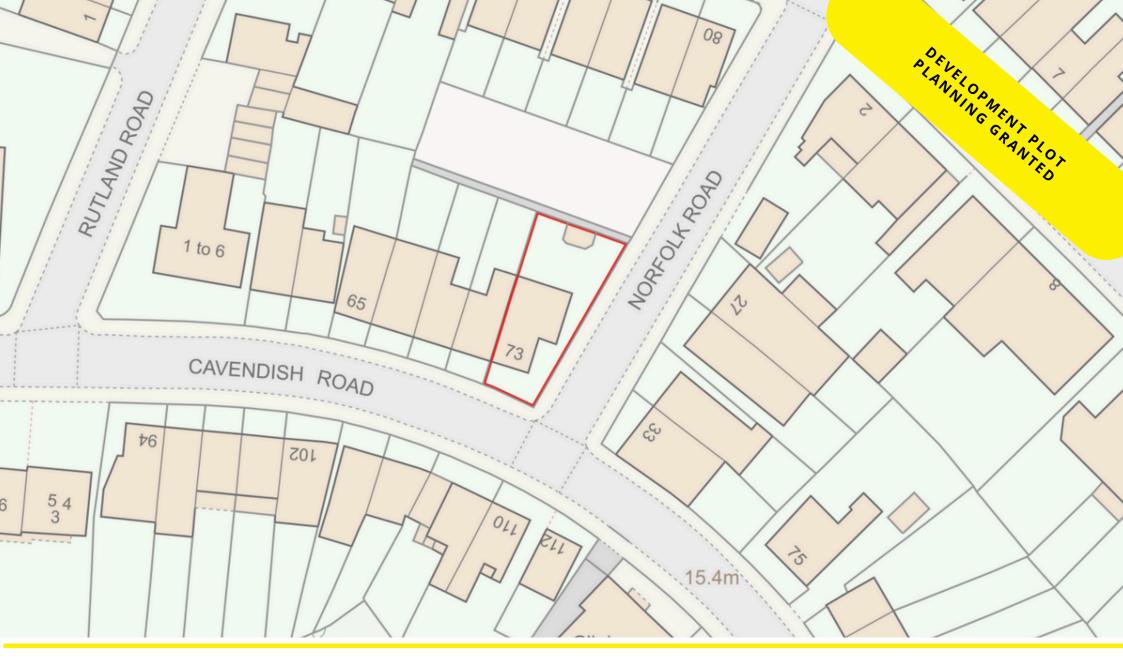

# LOCATION

The property is situated on Cavendish Road at its junction with Norfolk Road in the heart of Colliers Wood

The immediate surrounding area is residential and access to the local recreational park is opposite offering open space, sports facilities and children's play area.

### PLANNING

Merton Borough Council ref: 24/P1211

• Planning granted 26th June 2024 for erection of a part single, part two storey side extension with a dormer window to the rear roofslope to provide a new 2 bed / 3 person dwelling