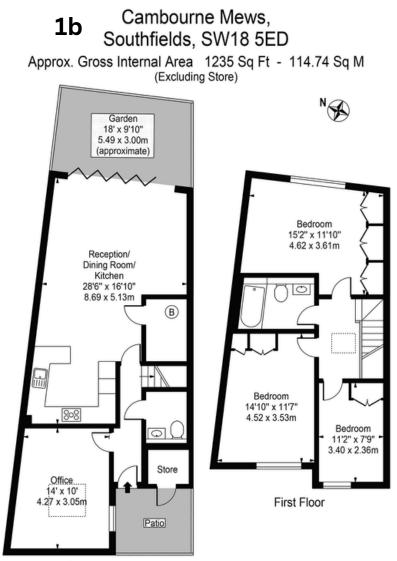

**Christopher St. James** 61 High Street Colliers Wood London SW19 2JF

CHRISTOPHER ST. JAMES Residential / Commercial / Land & Development 020 8545 0591 www.csj.eu.com info@csj.eu.com

This floor plan should be used as general outline for guidance only. All measurements are approximate and for illustration purposes only as defined by the RICS Code of Measuring Practice @2016.