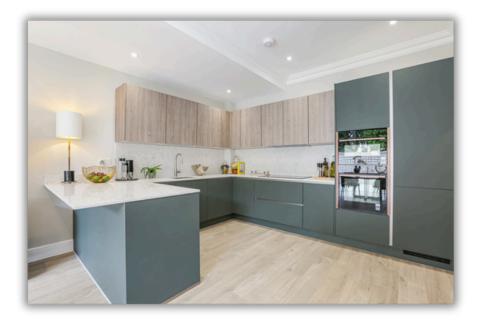

## THE DESCRIPTION

Welcome to 1a & b Cambourne Mews SW18, A pair of brand new semi detached houses which have been completed to a high specification with no expense spared.

Both properties offer open plan lounge / kitchen / dining area, bedroom / office and cloakroom to the ground floor with three bedrooms and family bathroom at first floor

## THE SPECIFICATION

Quartz Stone worktops Fridge/ Freezer - Neff – KI5862SE0G Oven - Neff – B59CR7KY0B-BB Combi – Neff – C29MR21Y0B-BB Oven and Combi Strip to Connect Both Appliances – Z9105BY0 Hob – Neff – T48FD23X2 Extractor – Elica – ERAGRA72UK Washer/ Dryer – Neff – V6320X2GB Dishwasher – Neff – S153ITX02G Sink – Caple – MODE050 Tap – Quooker – 3XRVS – Stainless steel

## IMAGES

Images shown are from house 1a which has been fully dressed as a show home

**Christopher St. James** 61 High Street Colliers Wood London SW19 2JF

**CHRISTOPHER ST. JAMES** Residential / Commercial / Land & Development 020 8545 0591 www.csj.eu.com info@csj.eu.com