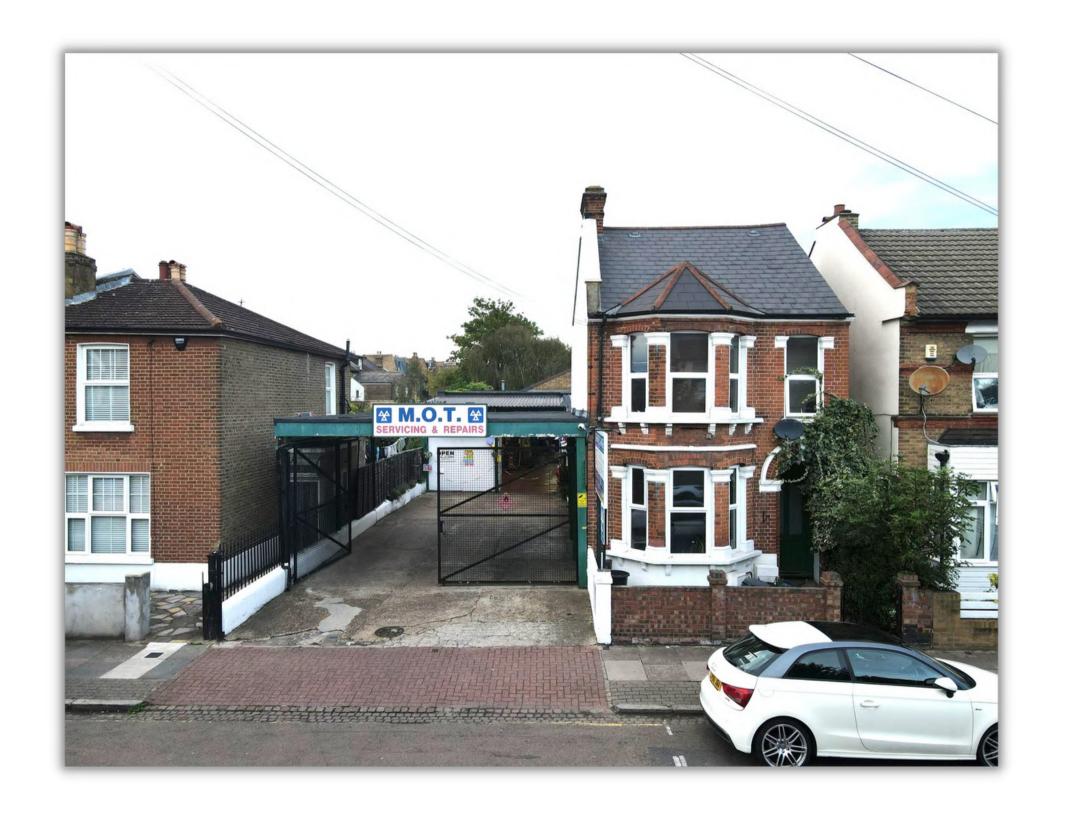

#### Site

The site is occupied by a detached three bedroom house, office space and car repair workshop

Site area is approximately 477 sqm

Title numbers 35277

## **Planning**

Current use classes on site E & C3

Subject to the relevant consents it is felt the site would lend its self to a comprehensive development removing all commercial elements and replacing with residential houses or apartments