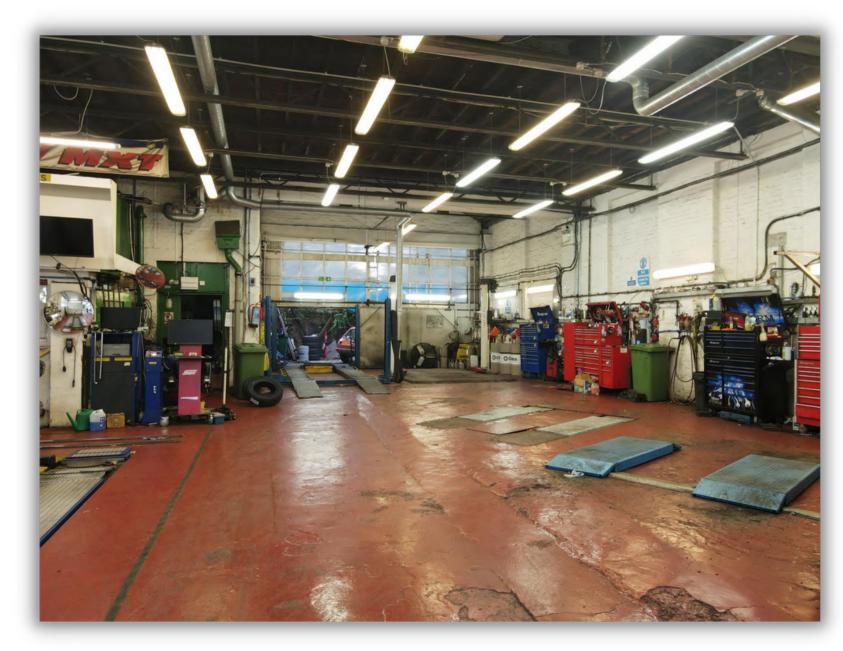

#### Site

The site is occupied by a detached three bedroom house, office space and car repair workshop

Site area is approximately 477 sqm

Title numbers 35277