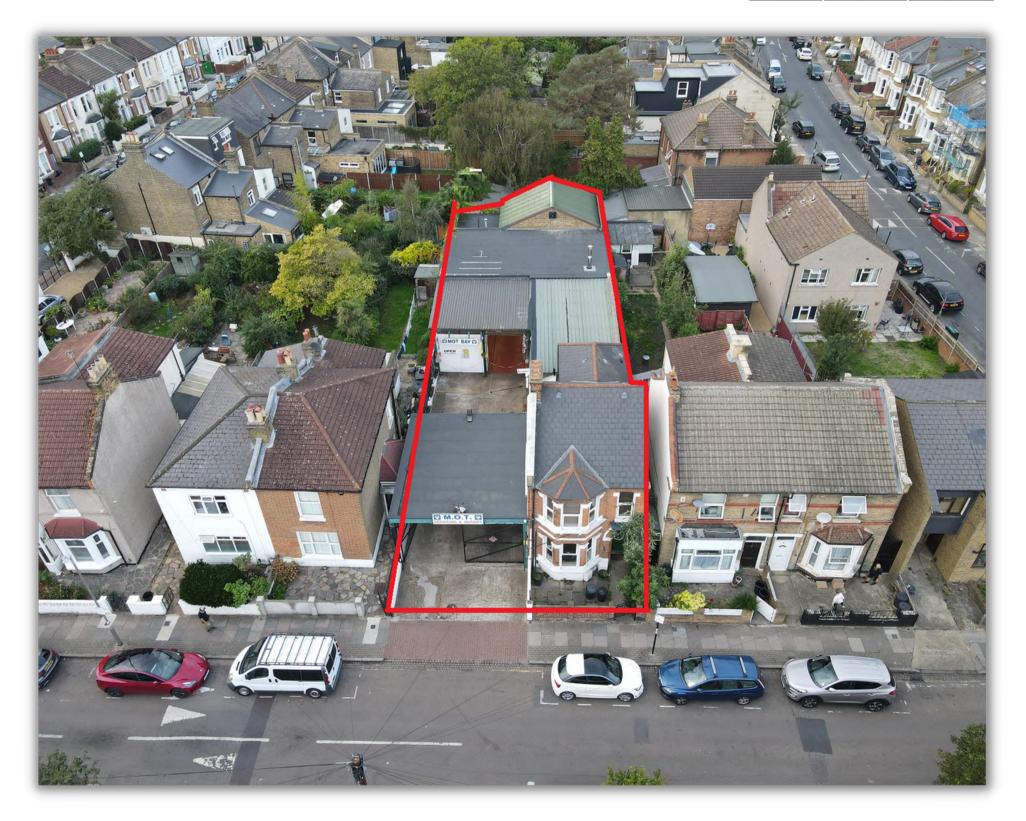

#### Site

The site is occupied by a detached three bedroom house, office space and car repair workshop

Site area is approximately 477 sqm

Title numbers 35277

## **Planning**

Current use classes on site E & C3

Subject to the relevant consents it is felt the site would lend its self to a comprehensive development removing all commercial elements and replacing with residential houses or apartments