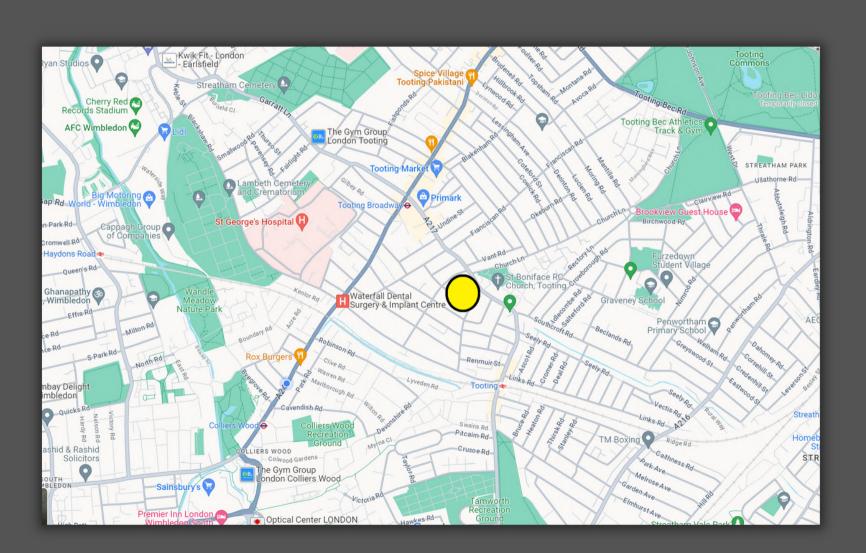

#### Location

The property is situated on Bickersteth Road Tooting, some 6 miles south of Central London and within a mile of Wandsworth Common and 0.4 miles to Tooting High street (A24).

Tooting Broadway Station (Northern Line) 0.4 miles. Tooting Overground Station (Thameslink) 0.3 miles.