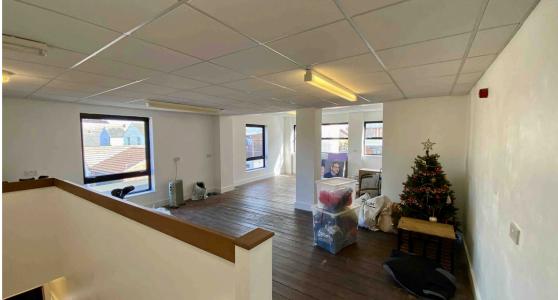

## **First Floor** 9.06m x 5.91m (29' 9" x 19' 5") at widest

Windows to front aspect and side aspect, exposed wooden flooring, suspended ceiling with strip lighting. Roof has been recently replaced and the complete building is as new.