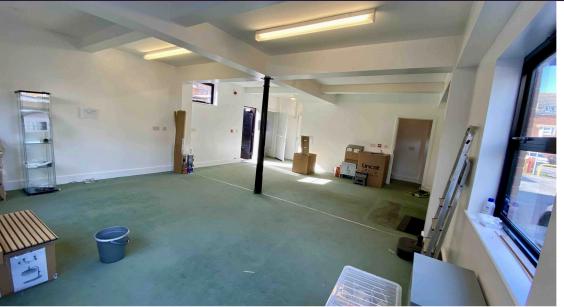

## **Ground Floor** 9.06m x 5.91m (29' 9" x 19' 5") at widest

Partially glazed timber entrance doors, with security roller shutter to front aspect, window to front aspect, windows to side aspect, under stairs storage cupboard, cloakroom with hand wash basin and WC. Doorway leading to Lobby with door to external front aspect and stairs to: