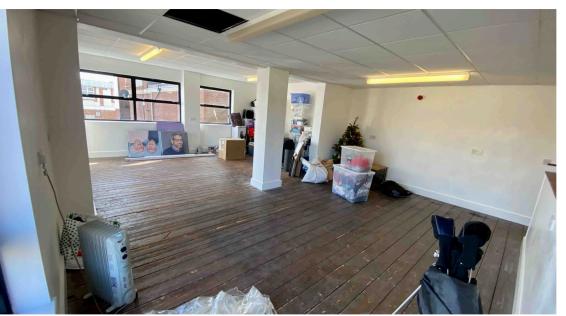

## **First Floor** 9.06m x 5.91m (29' 9" x 19' 5") at widest

Windows to front aspect and side aspect, exposed wooden flooring, suspended ceiling with strip lighting. Roof has been recently replaced and the complete building is as new.