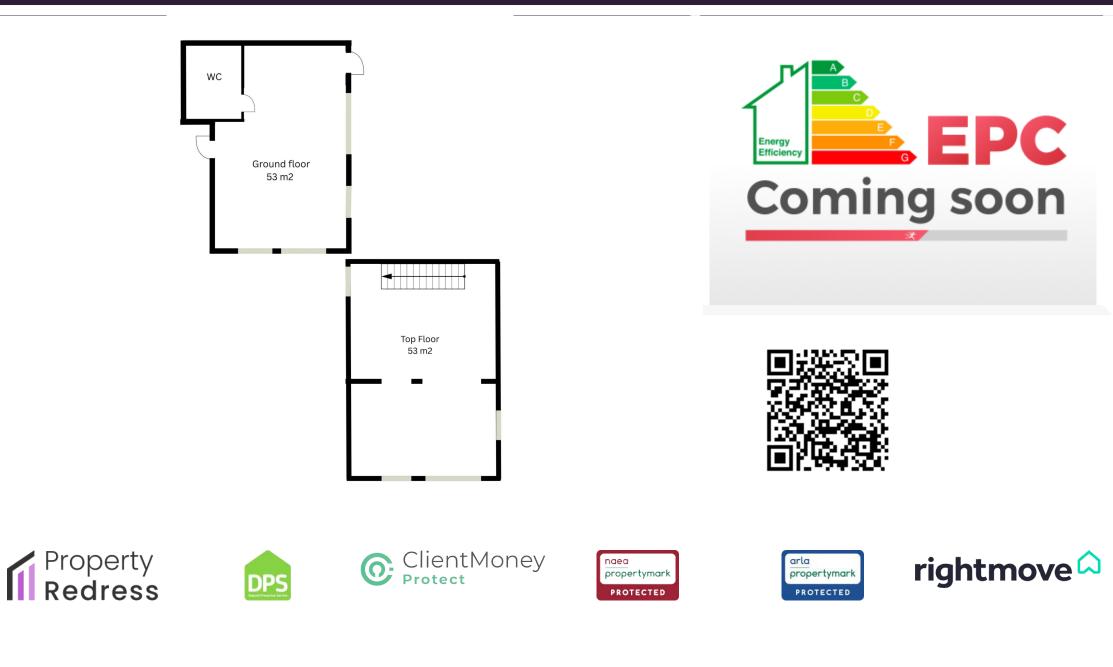

## **Ground Floor** 9.06m x 5.91m (29' 9" x 19' 5") at widest

Partially glazed timber entrance doors, with security roller shutter to front aspect, window to front aspect, windows to side aspect, under stairs storage cupboard, cloakroom with hand wash basin and WC. Doorway leading to Lobby with door to external front aspect and stairs to:

## **First Floor** 9.06m x 5.91m (29' 9" x 19' 5") at widest

Windows to front aspect and side aspect, exposed wooden flooring, suspended ceiling with strip lighting. Roof has been recently replaced and the complete building is as new.