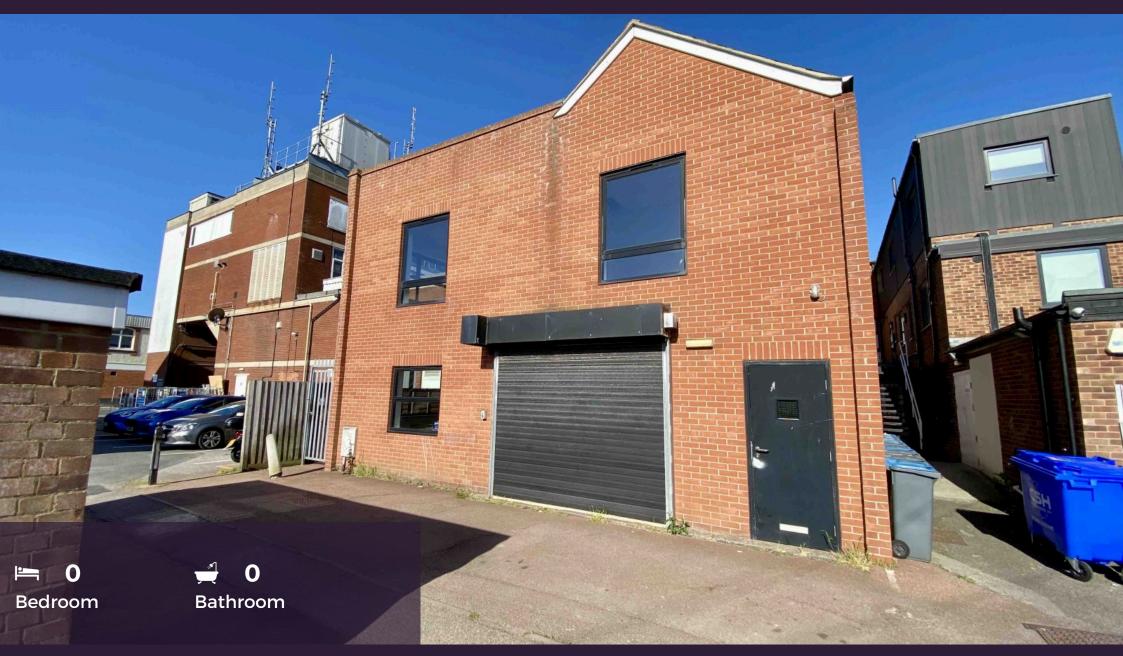

## £12,000 pa Rear of 90 Hamilton Road, IP11

Two storey open plan detached commercial unit, Total accomodation approx 106m2. Recently refurbished building with option to operate as office, retail, or workshop. Parking for two vehicles, store front entry with additional seperate entrance. Located in service road behind Tesco Express and Specsavers. New lease with flexible terms and rent of £12,000 pa.

## **Ground Floor** 9.06m x 5.91m (29' 9" x 19' 5") at widest

Partially glazed timber entrance doors, with security roller shutter to front aspect, window to front aspect, windows to side aspect, under stairs storage cupboard, cloakroom with hand wash basin and WC. Doorway leading to Lobby with door to external front aspect and stairs to: