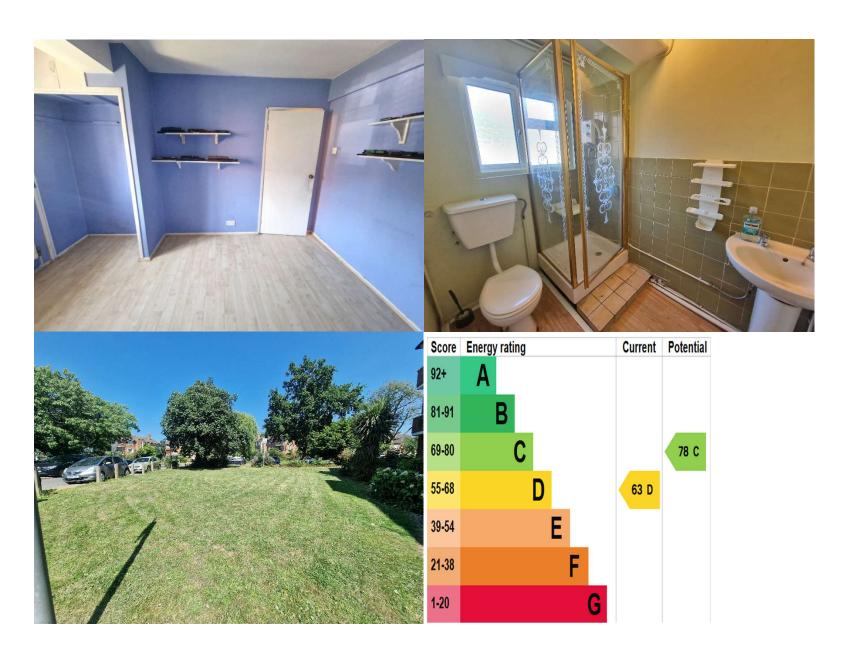

Inside, the accommodation comprises a bright and generously sized living room, two double bedrooms, a fitted kitchen, and a family bathroom. While the flat would benefit from updating and modernisation, it provides a solid canvas to add your own style and value.

Additional perks include first-come, first-served off-street parking, a long lease with approximately 93 years remaining, and a manageable service charge of £120.00 per month.

Don't miss the chance to own this well-located flat with excellent transport links and amenities right on your doorstep.