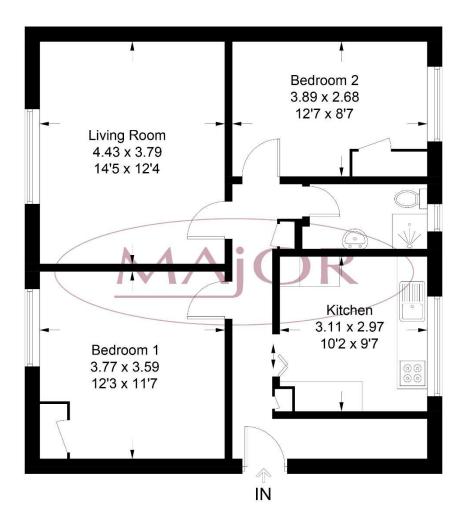

## Floor Plan

Approximate Gross Internal Area = 64.8 sq m / 697 sq ft

Illustration for identification purposes only, measurements are approximate, not to scale. Fourlabs.co ⊚ (ID1214769)