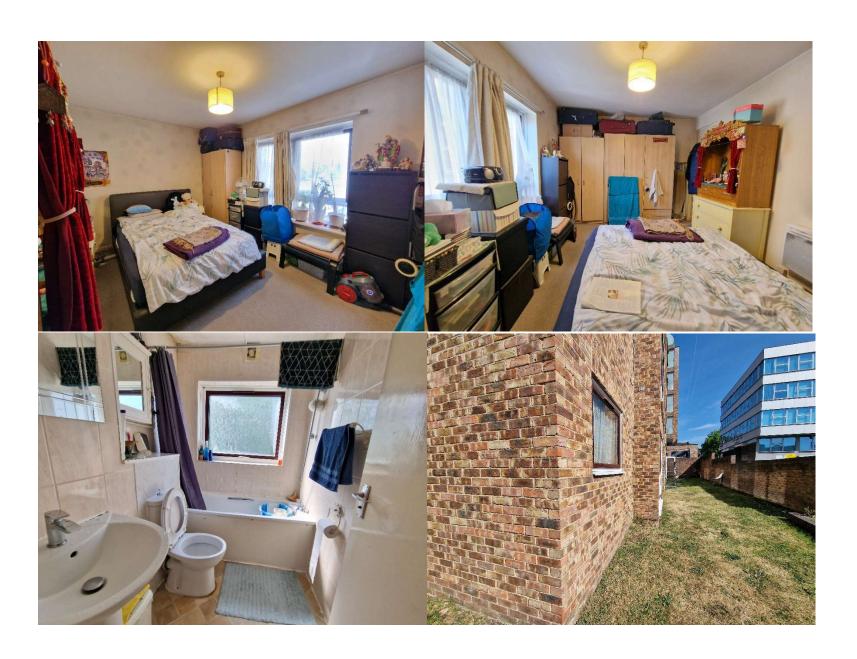

Upon entry, a useful porch area provides space for coats and shoes before leading into the bright and inviting living room. The property also features a fully fitted kitchen, a good-sized double bedroom, and a modern, well-appointed bathroom. There is also a allocated parking space.