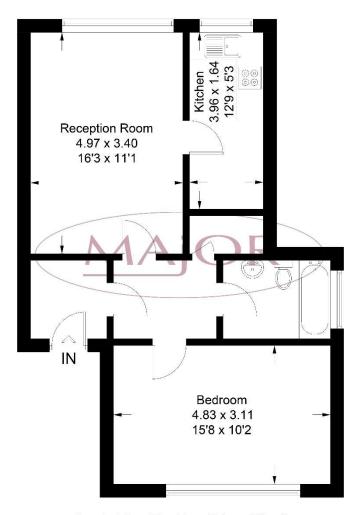

## Floor Plan

Approximate Gross Internal Area = 54.1 sq m / 582 sq ft

Illustration for identification purposes only, measurements are approximate, not to scale. Fourlabs.co @ (ID1204233)