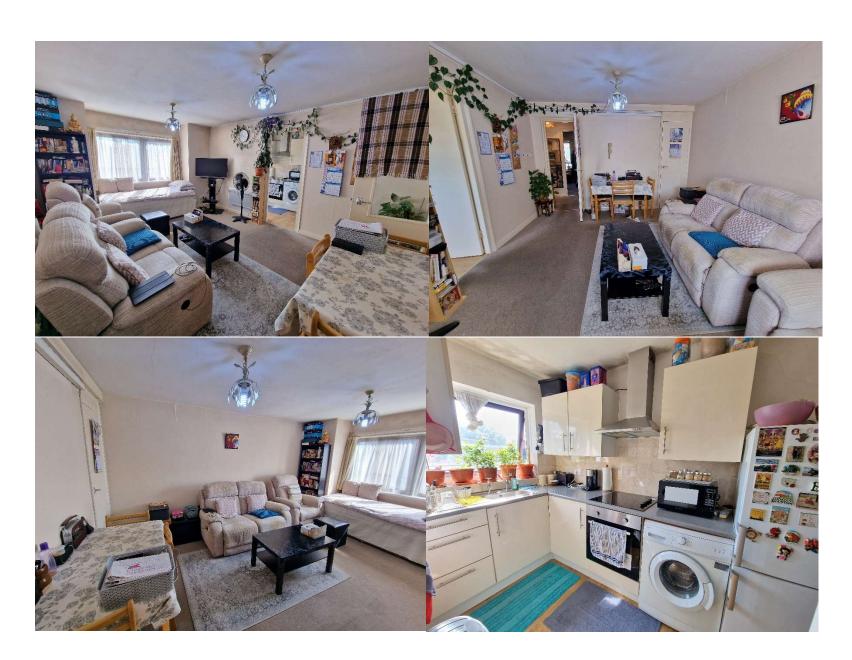

Upon entry, a useful porch area provides space for coats and shoes before leading into the bright and inviting living room. The property also features a fully fitted kitchen, a good-sized double bedroom, and a modern, well-appointed bathroom. There is also a allocated parking space.