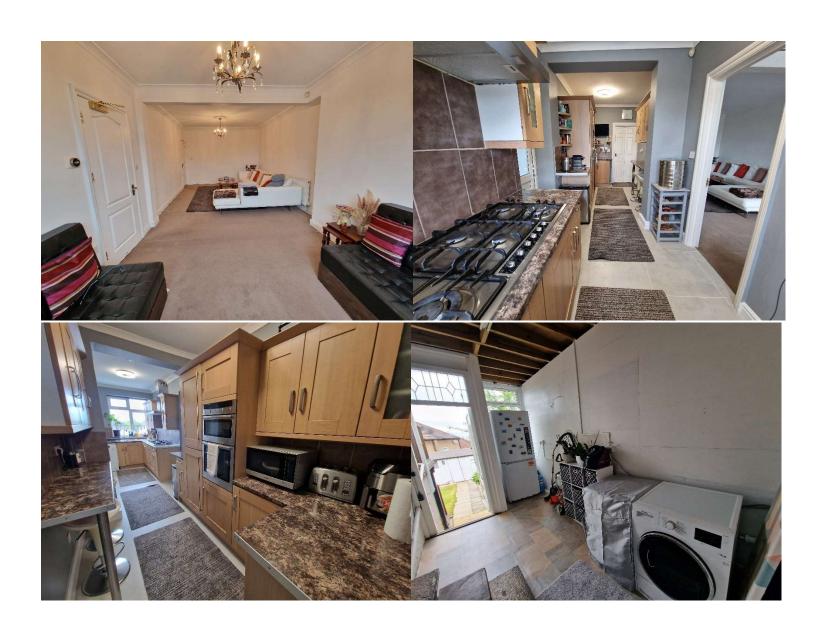

This larger-than-average **semi-detached property** offers versatile living space across three floors and is perfect for growing families. The ground floor welcomes you with a warm and inviting entrance hallway, leading into a bright front reception room, a spacious through lounge, and an **extended modern kitchen** with a separate utility room—ideal for everyday convenience and entertaining.