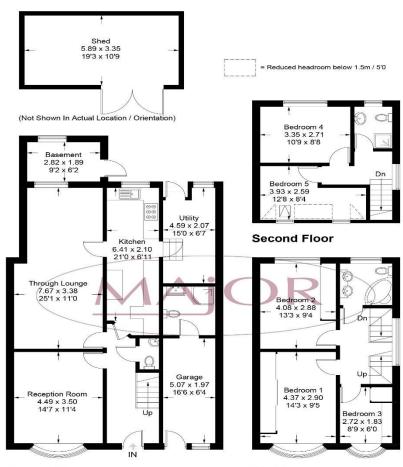

Ground Floor First Floor
Approximate Gross Internal Area = 163.6 sq m / 1761 sq ft

(Including Garage)
Basement = 5.4 sq m / 58 sq ft
Shed = 19.8 sq m / 213 sq ft

Shed = 19.8 sq m / 213 sq ft Total = 188.8 sq m / 2032 sq ft

Illustration for identification purposes only, measurements are approximate, not to scale. Fourlabs.co © (ID1199731)