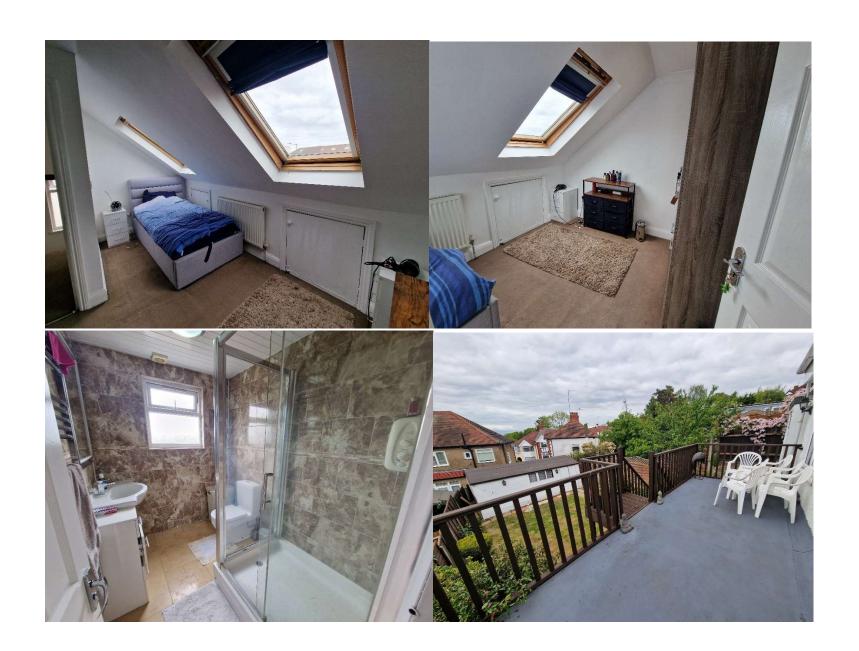

The **first floor** comprises three well-proportioned bedrooms and a stylish family bathroom. The property has been thoughtfully extended into the loft, creating two additional bedrooms and a contemporary second bathroom—perfect for guests or a growing family.

Externally, the home features a **driveway with off-street parking** to the front. To the rear, you'll find a unique, multi-level garden with a **lower-level patio**, **under area**, a **large garden shed**, and **access to a basement**—offering excellent storage or potential for further use. Additionally, the **garage has been converted into a fully enclosed storage space complete with a bathroom**, adding further practicality and flexibility to this exceptional home.