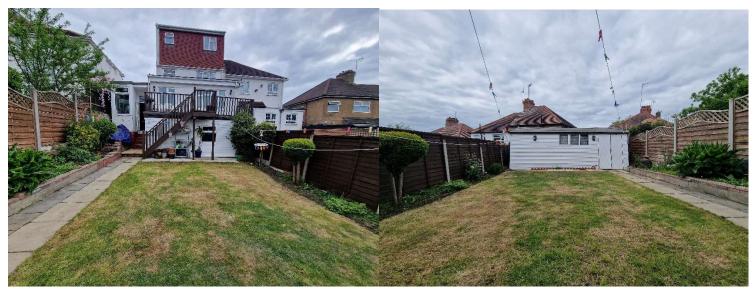

Externally, the home features a **driveway with off-street parking** to the front. To the rear, you'll find a unique, multi-level garden with a **lower-level patio**, **under area**, a **large garden shed**, and **access to a basement**—offering excellent storage or potential for further use. Additionally, the **garage has been converted into a fully enclosed storage space complete with a bathroom**, adding further practicality and flexibility to this exceptional home.