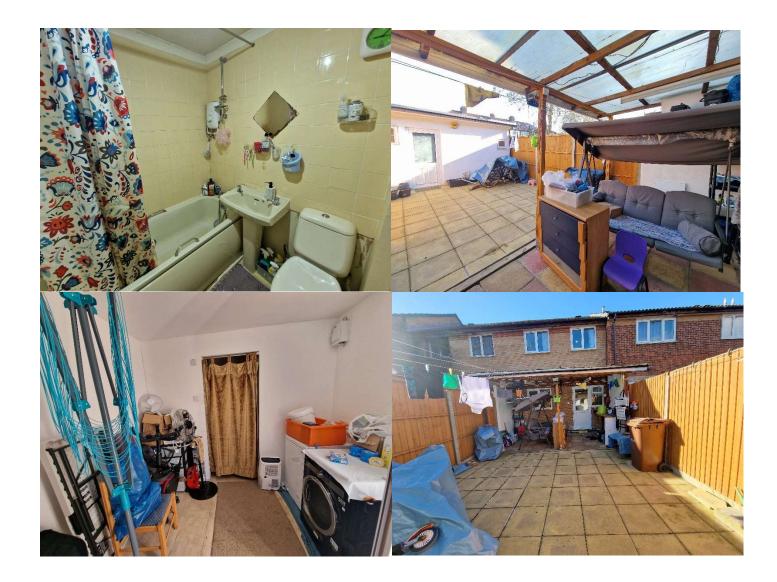

The low-maintenance paved garden with a brick-built shed is a nice touch, providing outdoor space without the hassle of extensive upkeep. And having a shower/WC in the shed adds extra functionality, especially for outdoor activities or when working in the garden.

- Terraced House
- 3 Bedrooms
- Fitted Wardrobes to All Bedrooms
- Spacious Living Room
- Kitchen/Diner
- Paved Garden
- Outhouse with en-suite
- Shower/WC in Outhouse
- Allocated Parking Space
- Cul De Sac
- 15 Minute Walk to Harrow Wealdstone Underground/Overground
- Get to Euston in 20 Minutes
- Near Great Schools
- Viewing Advised