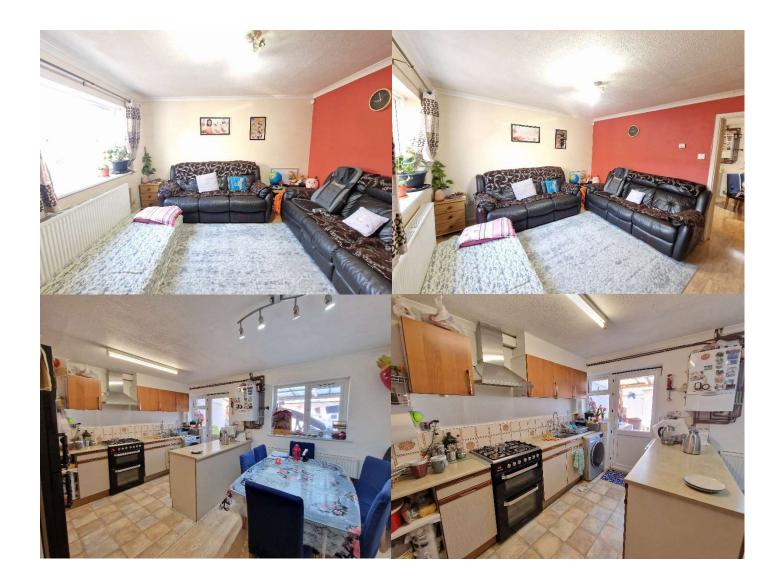

## FOR SALE £500,000 OIEO Freehold

Three bedrooms and allocated parking, it seems perfect for a small family or professionals looking for space and ease of access. The layout, with the living room at the front and the kitchen/diner at the rear, offers a practical flow. Plus, the fitted wardrobes in all bedrooms provide ample storage, and the inclusion of a family bathroom adds convenience.

- Terraced House
- 3 Bedrooms
- Fitted Wardrobes to All Bedrooms
- Spacious Living Room
- Kitchen/Diner
- Paved Garden
- Outhouse with en-suite
- Shower/WC in Outhouse
- Allocated Parking Space
- Cul De Sac
- 15 Minute Walk to Harrow Wealdstone Underground/Overground
- Get to Euston in 20 Minutes
- Near Great Schools
- Viewing Advised