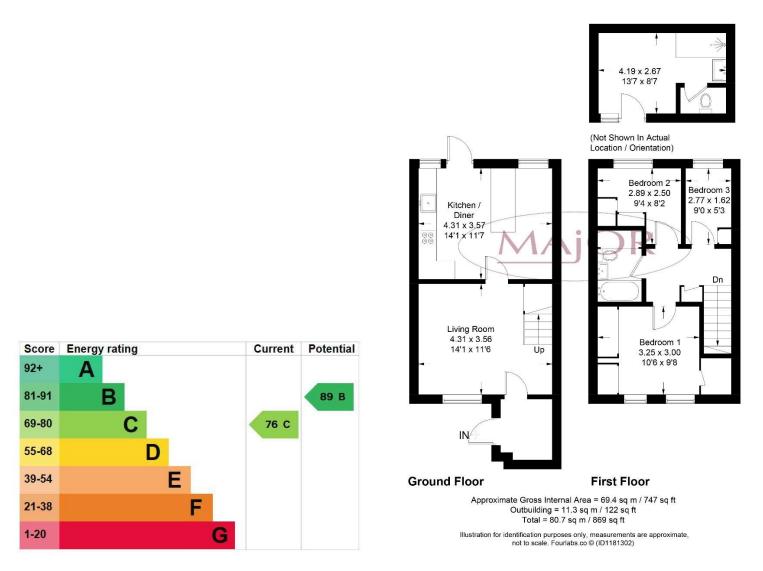

uch, providing outdoor space without the hassle of extensive upkeep. And having a shower/WC in the shed adds extra functionality, especially for outdoor activities or when working in the garden.

Overall, this property seems to offer a comfortable and practical living space with added perks like parking and outdoor amenities.

Located with a short distance to Harrow Wealdstone Overground/Underground and Harrow Leisure centre. garden.

- Terraced House
- 3 Bedrooms
- Fitted Wardrobes to All Bedrooms
- Spacious Living Room
- Kitchen/Diner
- Paved Garden
- Outhouse with en-suite
- Shower/WC in Outhouse
- Allocated Parking Space
- Cul De Sac
- 15 Minute Walk to Harrow Wealdstone Underground/Overground
- Get to Euston in 20 Minutes
- Near Great Schools
- Viewing Advised







#### Floor Plan



#### Disclaimer

The property particulars are produced in good faith based upon information from the vendor and access for visual appraisal to provide a fair description of the property for the guidance of intending purchasers. These should not be construed as a contract or offer. All details and measurements are approximate and are only a general guide. Any intending purchasers should not rely on them as statements or representations of fact but must satisfy themselves by inspection or otherwise as to the correctness of each of them. Please note, we have not tested the bathroom fittings, kitchen appliances, central heating or electrical systems. If there is any point which is of particular importance to you, we will be pleased to see if we can get more information. Life assurance may be