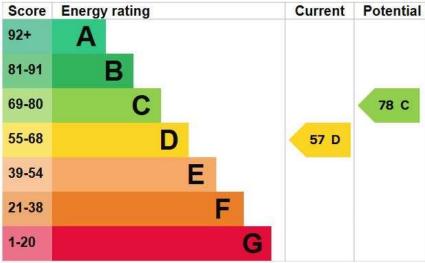

Approximate Gross Internal Area = 51.8 sq m / 557 sq ft

Illustration for identification purposes only, measurements are approximate, not to scale. Fourlabs.co © (ID1190293)