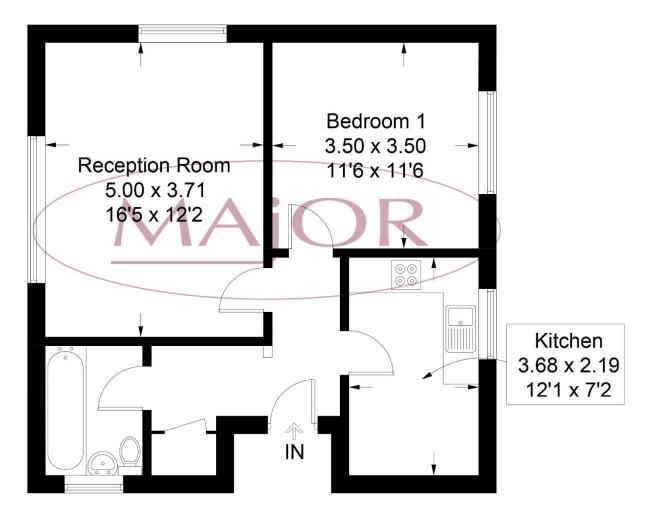

Approximate Gross Internal Area = 51.8 sq m / 557 sq ft

Illustration for identification purposes only, measurements are approximate, not to scale. Fourlabs.co © (ID1190293)