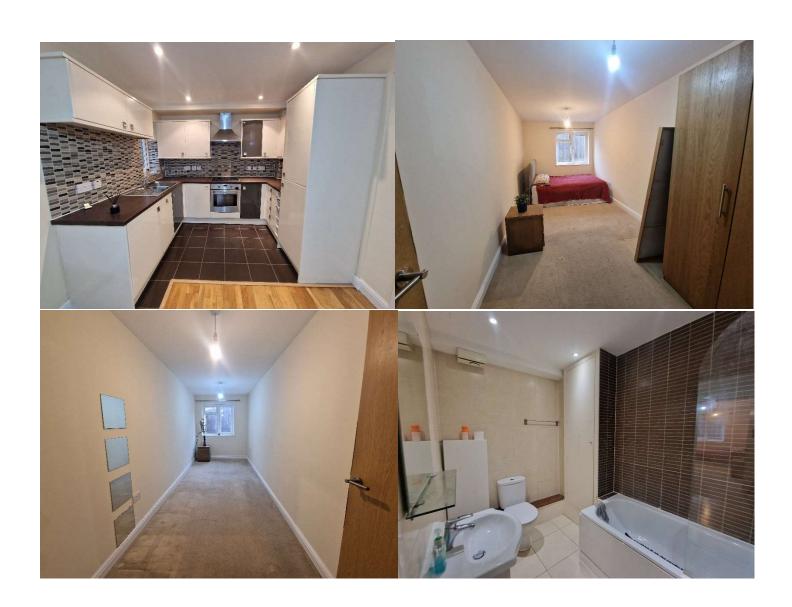

Clocktower Heights, Harrow, HA3

FOR SALE £325,000 Leasehold

Major Estates Harrow LTD ~ 77 High Street, Wealdstone, Harrow, HA3 5DQ T: 020 8424 8686 ~ E: sales@majorestate.com ~ www.majorestate.com

Offered chain free, Major Estates are delighted to offer for sale this accessible ground floor 2-bedroom apartment. Comprising of large than average entrance hallway that leads to: 2 double bedrooms, 3-piece bathroom suite and living room with open plan kitchen with integrated appliances (fridge/freezer, washing machine and dishwasher). The property further benefits from its own private paved garden area and allocated secure parking space. There is underfloor heating throughout, double glazed windows, video entry phone system and a long lease. Located close to Wealdstone High Street and only a 10-minute walk to Harrow & Wealdstone station with easy access into Central London. To truly appreciate the space and location of this fantastic purpose built flat, we recommend arranging a viewing. With its modern design, ample living space, and prime location near Harrow & Wealdstone Station, this property is not to be missed.

- 2 Double Bedrooms
- Ground Floor
- Open Plan Living Room/Fitted Kitchen
- Integrated Appliances
- Bathroom Suite
- Own Private Paved Garden
- Video Entry Phone System
- Allocated Secure Parking
- Accessible Flat
- Chain Free
- Lease: 110 Years Remaining
- Service Charge: £133.00 Per Month
  Ground Rent: £250.00 Per Annum