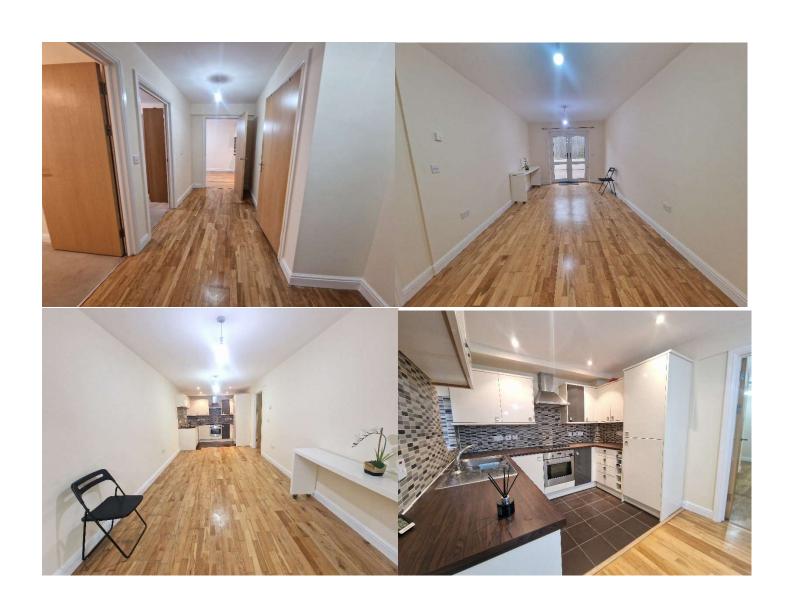

Clocktower Heights, Harrow, HA3

FOR SALE £325,000 Leasehold

Major Estates Harrow LTD ~ 77 High Street, Wealdstone, Harrow, HA3 5DQ T: 020 8424 8686 ~ E: sales@majorestate.com ~ www.majorestate.com

Offered chain free, Major Estates are delighted to offer for sale this accessible ground floor 2-bedroom apartment. Comprising of large than average entrance hallway that leads to: 2 double bedrooms, 3-piece bathroom suite and living room with open plan kitchen with integrated appliances (fridge/freezer, washing machine and dishwasher). The property further benefits from its own private paved garden area and allocated secure parking space. There is underfloor heating throughout, double glazed windows, video entry phone system and a long lease. Located close to Wealdstone High Street and only a 10-minute walk to Harrow & Wealdstone station with easy access into Central London. To truly appreciate the space and location of this fantastic purpose built flat, we recommend arranging a viewing. With its modern design, ample living space, and prime location near Harrow & Wealdstone Station, this property is not to be missed.

- 2 Double Bedrooms
- Ground Floor
- Open Plan Living Room/Fitted Kitchen
- Integrated Appliances
- Bathroom Suite
- Own Private Paved Garden
- Video Entry Phone System
- Allocated Secure Parking
- Accessible Flat
- Chain Free
- Lease: 110 Years Remaining
- Service Charge: £133.00 Per Month
  Ground Rent: £250.00 Per Annum