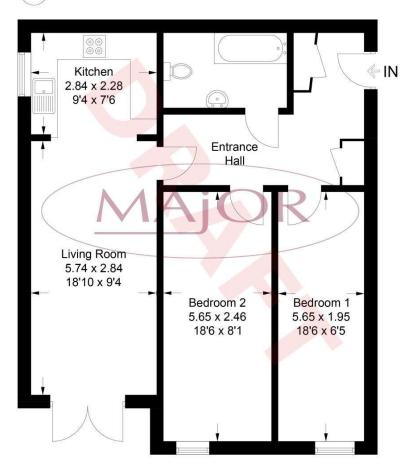

## Floor Plan

## SD Smoke Detector

Approximate Gross Internal Area = 63.1 sq m / 679 sq ft

Illustration for identification purposes only, measurements are approximate, not to scale. Fourlabs.co @ (ID1183735)