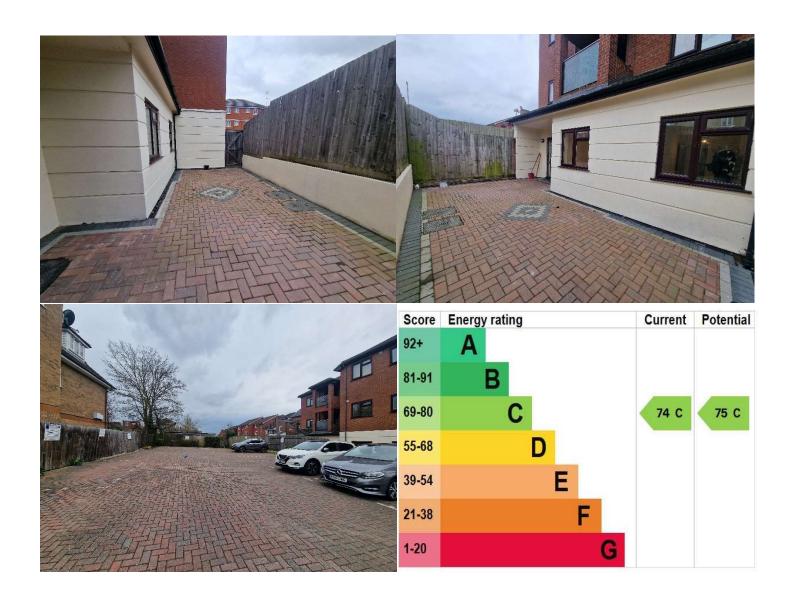

Clocktower Heights, Harrow, HA3

FOR SALE £325,000 Leasehold

Major Estates Harrow LTD ~ 77 High Street, Wealdstone, Harrow, HA3 5DQ T: 020 8424 8686 ~ E: sales@majorestate.com ~ www.majorestate.com

Offered chain free, Major Estates are delighted to offer for sale this accessible ground floor 2-bedroom apartment. Comprising of large than average entrance hallway that leads to: 2 double bedrooms, 3-piece bathroom suite and living room with open plan kitchen with integrated appliances (fridge/freezer, washing machine and dishwasher). The property further benefits from its own private paved garden area and allocated secure parking space. There is underfloor heating throughout, double glazed windows, video entry phone system and a long lease. Located close to Wealdstone High Street and only a 10-minute walk to Harrow & Wealdstone station with easy access into Central London. To truly appreciate the space and location of this fantastic purpose built flat, we recommend arranging a viewing. With its modern design, ample living space, and prime location near Harrow & Wealdstone Station, this property is not to be missed.

- 2 Double Bedrooms
- Ground Floor
- Open Plan Living Room/Fitted Kitchen
- Integrated Appliances
- Bathroom Suite
- Own Private Paved Garden
- Video Entry Phone System
- Allocated Secure Parking
- Accessible Flat
- Chain Free
- Lease: 110 Years Remaining
- Service Charge: £133.00 Per Month
  Ground Rent: £250.00 Per Annum