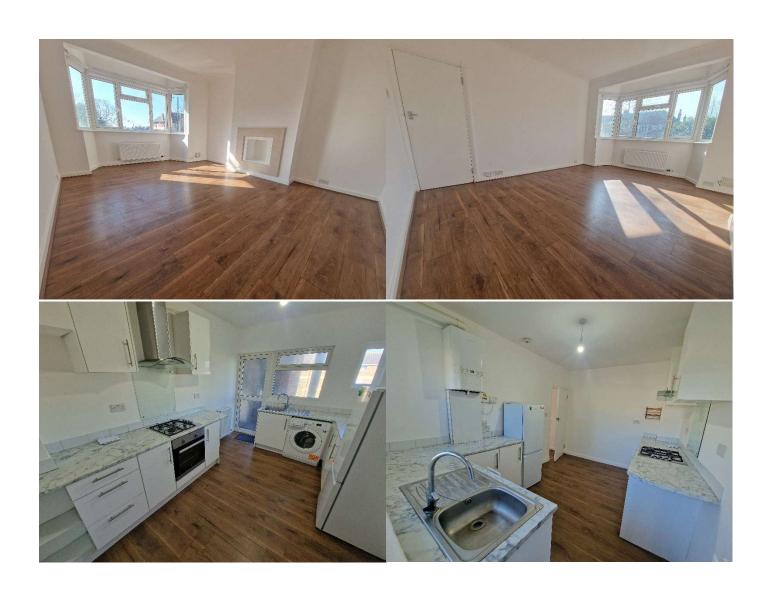

This beautifully refurbished 2-bedroom first-floor flat is situated in a highly desirable location, equidistant from both Rayners Lane and South Harrow Underground stations. The property offers a spacious layout, including a hallway with a storage cupboard, a bright and airy living room, two well-sized bedrooms, a fully fitted kitchen, and a modern bathroom. The flat also benefits from a long lease with 117 years remaining. Service charge is £600.00 per quarter. Perfect for a first-time buyer or an investor seeking a property with excellent potential. Chain free and a viewing is advised!