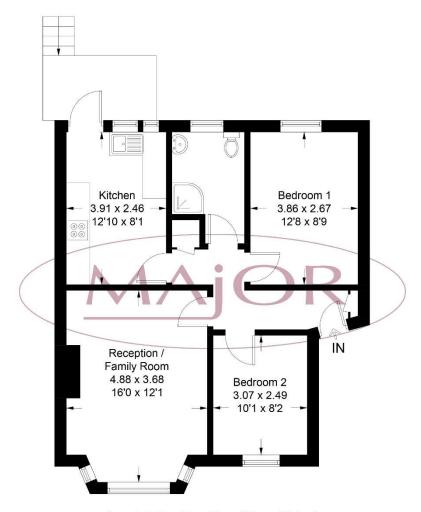

Approximate Gross Internal Area = 629 sq m / 58.4 sq ft

Illustration for identification purposes only, measurements are approximate, not to scale. Fourlabs.co @ (ID1176768)