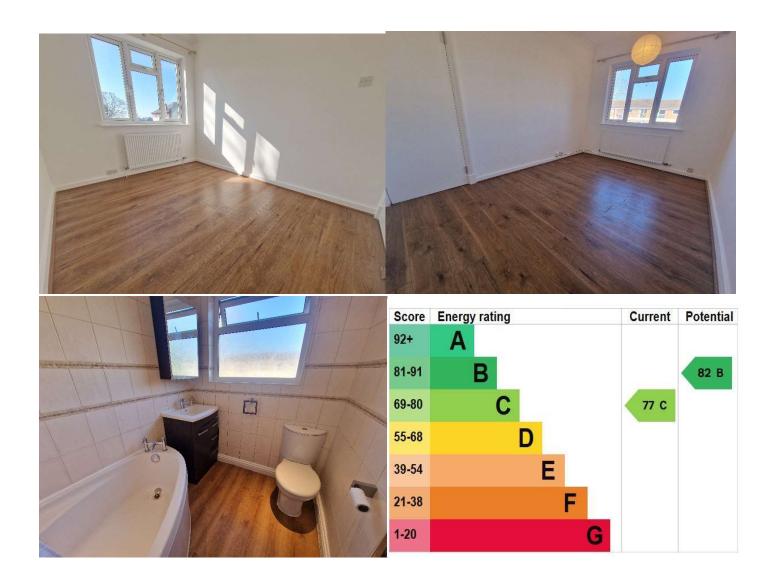

This beautifully refurbished 2-bedroom first-floor flat is situated in a highly desirable location, equidistant from both Rayners Lane and South Harrow Underground stations. The property offers a spacious layout, including a hallway with a storage cupboard, a bright and airy living room, two well-sized bedrooms, a fully fitted kitchen, and a modern bathroom. The flat also benefits from a long lease with 117 years remaining. Service charge is £600.00 per quarter. Perfect for a first-time buyer or an investor seeking a property with excellent potential. Chain free and a viewing is advised!