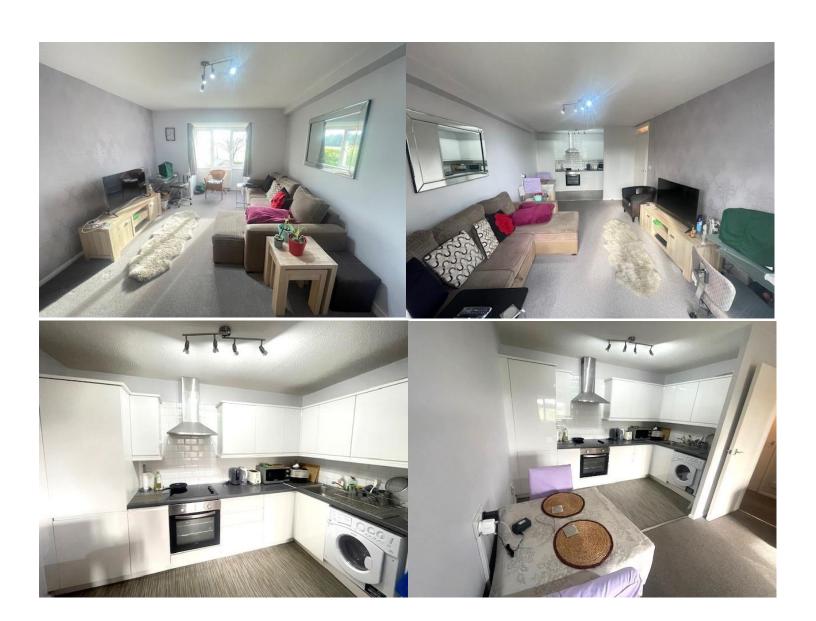

## Spacious & Well-Maintained 1-Bedroom First Floor Retirement Flat - Over 60's Only

Located just 0.1 miles from Rayners Lane Metropolitan/Piccadilly Line station and local shops, this charming and well-maintained ground floor retirement flat offers a comfortable and secure living space for those aged 60 and over. The flat benefits from:

- Bright, Double-Aspect Lounge: Spacious and inviting with ample natural light
- Modern, Separate Kitchen: Fully equipped with all the essentials
- Double Bedroom: Generous size with plenty of storage space
- Warden Assisted: Warden alert cords in each room for peace of mind
- Economy 7 Heating & Double Glazing: Energy efficient and comfortable year-round
- Security Features: Entry phone system, CCTV, and warden-assisted living
- Communal Areas: Well-maintained communal grounds for relaxation
- Convenient Transport Links: Just moments from Rayners Lane Underground Station (Metropolitan & Piccadilly Lines)
- Amenities: Shops, supermarkets, and restaurants nearby for convenience
- Parking: Residents and visitors parking available
- Lift & Stairs: Access to upper floors for ease of mobility
- Lease: 62 Years remaining
- Service Charge/Ground Rent: £263.00 per month