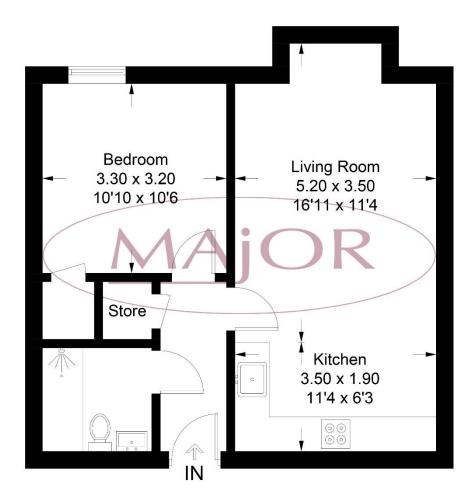

Major Estates Harrow LTD ~ 77 High Street, Wealdstone, Harrow, HA3 5DQ T: 020 8424 8686 ~ E: sales@majorestate.com ~ www.majorestate.com

Approximate Gross Internal Area = 45.1 sq m / 485 sq ft

Illustration for identification purposes only, measurements are approximate, not to scale. Fourlabs.co @ (ID1164776)