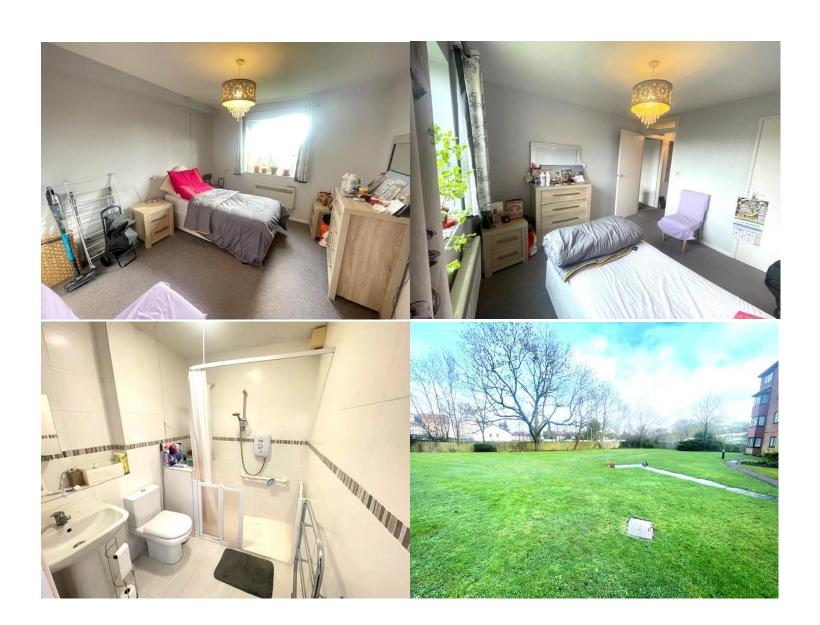

## Spacious & Well-Maintained 1-Bedroom First Floor Retirement Flat - Over 60's Only

Located just 0.1 miles from Rayners Lane Metropolitan/Piccadilly Line station and local shops, this charming and well-maintained ground floor retirement flat offers a comfortable and secure living space for those aged 60 and over. The flat benefits from:

- Bright, Double-Aspect Lounge: Spacious and inviting with ample natural light
- Modern, Separate Kitchen: Fully equipped with all the essentials
- Double Bedroom: Generous size with plenty of storage space
- Warden Assisted: Warden alert cords in each room for peace of mind
- Economy 7 Heating & Double Glazing: Energy efficient and comfortable year-round
- Security Features: Entry phone system, CCTV, and warden-assisted living
- Communal Areas: Well-maintained communal grounds for relaxation
- Convenient Transport Links: Just moments from Rayners Lane Underground Station (Metropolitan & Piccadilly Lines)
- Amenities: Shops, supermarkets, and restaurants nearby for convenience
- Parking: Residents and visitors parking available
- Lift & Stairs: Access to upper floors for ease of mobility
- Lease: 62 Years remaining
- Service Charge/Ground Rent: £263.00 per month