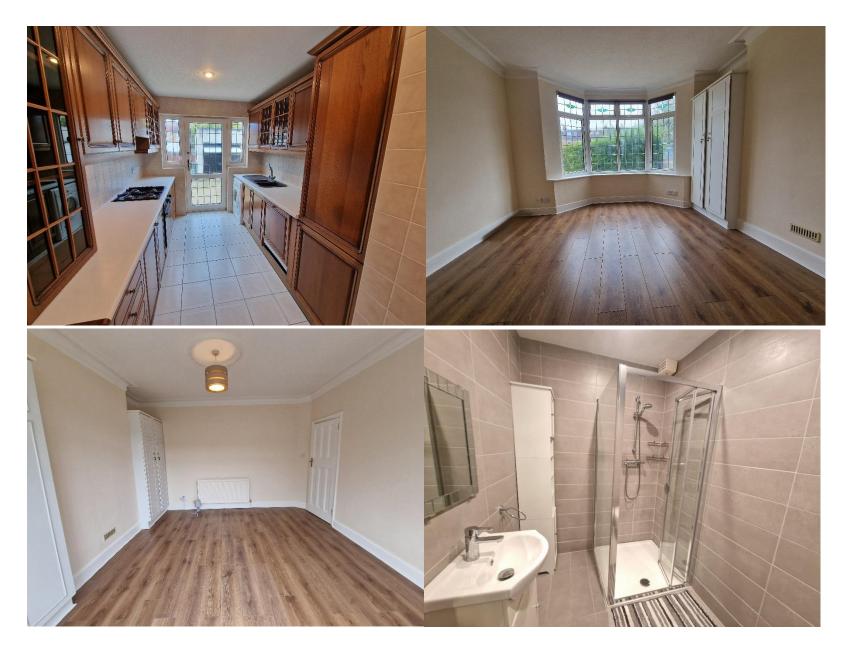

### **Key Features:**

- **Tenure:** Share of Freehold (No service charge)
- Rooms:
  - **Reception Room:** Bright and inviting, perfect for relaxing or entertaining
  - **Bedroom:** Generously sized double bedroom with a fitted wardrobe
  - **Bathroom:** Family bathroom with contemporary fixtures
  - Kitchen: Extended, modern kitchen with ample workspace and integrated appliances
- **Outdoor Space:** Enjoy a private garden for outdoor gatherings or gardening enthusiasts
- Garage: Private garage with space for parking and additional storage