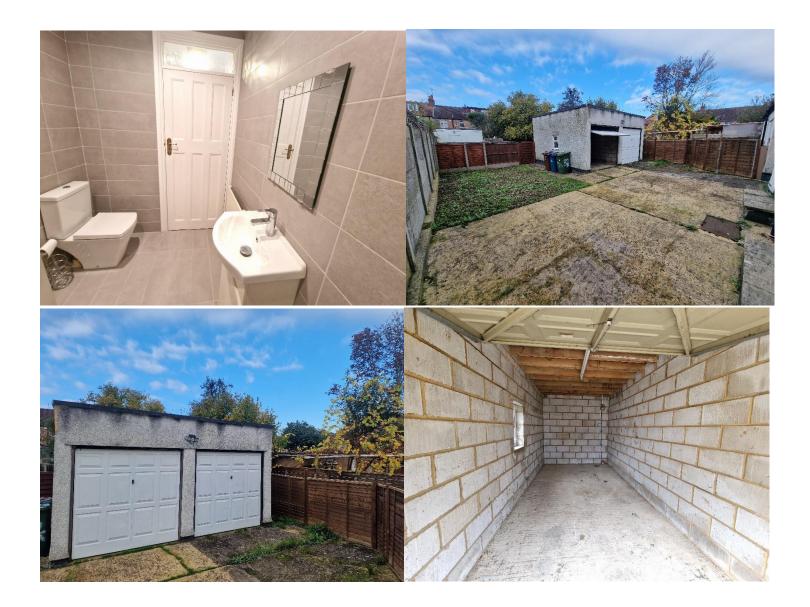

### **Key Features:**

- **Tenure:** Share of Freehold (No service charge)
- Rooms:
  - **Reception Room:** Bright and inviting, perfect for relaxing or entertaining
  - **Bedroom:** Generously sized double bedroom with a fitted wardrobe
  - **Bathroom:** Family bathroom with contemporary fixtures
  - Kitchen: Extended, modern kitchen with ample workspace and integrated appliances
- **Outdoor Space:** Enjoy a private garden for outdoor gatherings or gardening enthusiasts
- Garage: Private garage with space for parking and additional storage