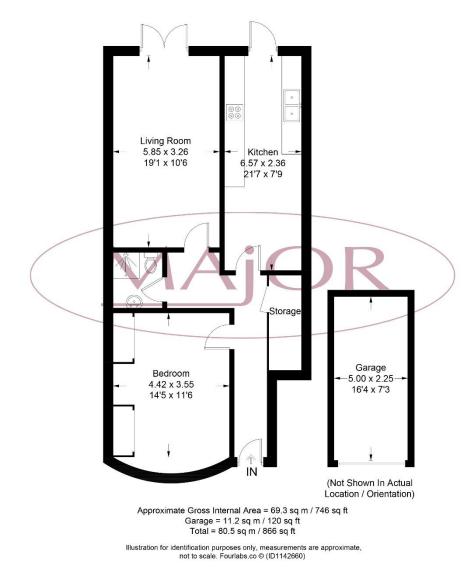

### **Key Features:**

- **Tenure:** Share of Freehold (No service charge)
- Rooms:
  - **Reception Room:** Bright and inviting, perfect for relaxing or entertaining
  - **Bedroom:** Generously sized double bedroom with a fitted wardrobe
  - **Bathroom:** Family bathroom with contemporary fixtures
  - Kitchen: Extended, modern kitchen with ample workspace and integrated appliances
- **Outdoor Space:** Enjoy a private garden for outdoor gatherings or gardening enthusiasts
- Garage: Private garage with space for parking and additional storage