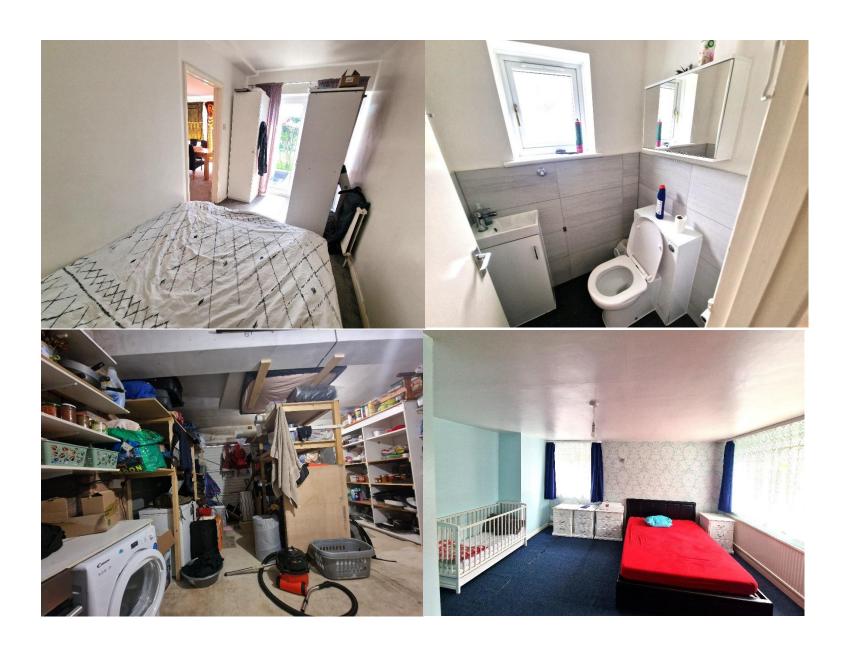

#### First Floor:

- o Master Bedroom with En-Suite: A luxurious and inviting master suite featuring an en-suite bathroom for added privacy and convenience.
- Second Double Bedroom: Spacious and well-lit, perfect for family members or guests.
- o **Family Bathroom:** A modern, well-sized bathroom with quality fixtures.

#### Second Floor:

o Two Additional Bedrooms: Comfortable bedrooms offering privacy and flexibility for family living.