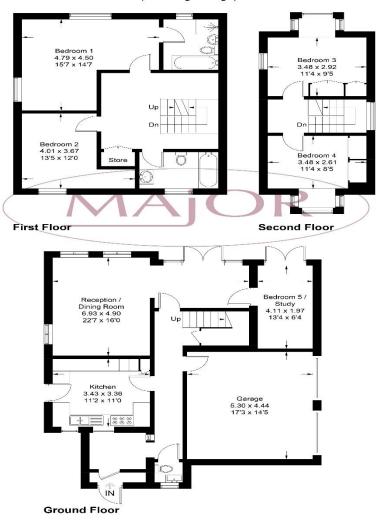

## Floor Plan

Approximate Gross Internal Area = 175.8 sq m / 1892 sq ft (Including Garage)

Illustration for identification purposes only, measurements are approximate, not to scale. floorplansUsketch.com © (ID1118235)