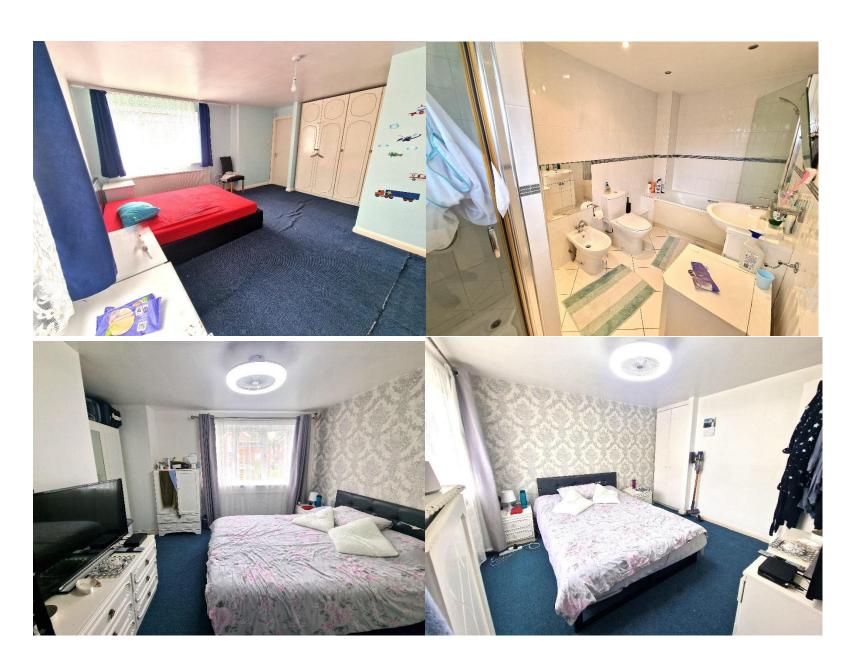

#### First Floor:

- o Master Bedroom with En-Suite: A luxurious and inviting master suite featuring an en-suite bathroom for added privacy and convenience.
- Second Double Bedroom: Spacious and well-lit, perfect for family members or guests.
- o **Family Bathroom:** A modern, well-sized bathroom with quality fixtures.

#### Second Floor:

o Two Additional Bedrooms: Comfortable bedrooms offering privacy and flexibility for family living.