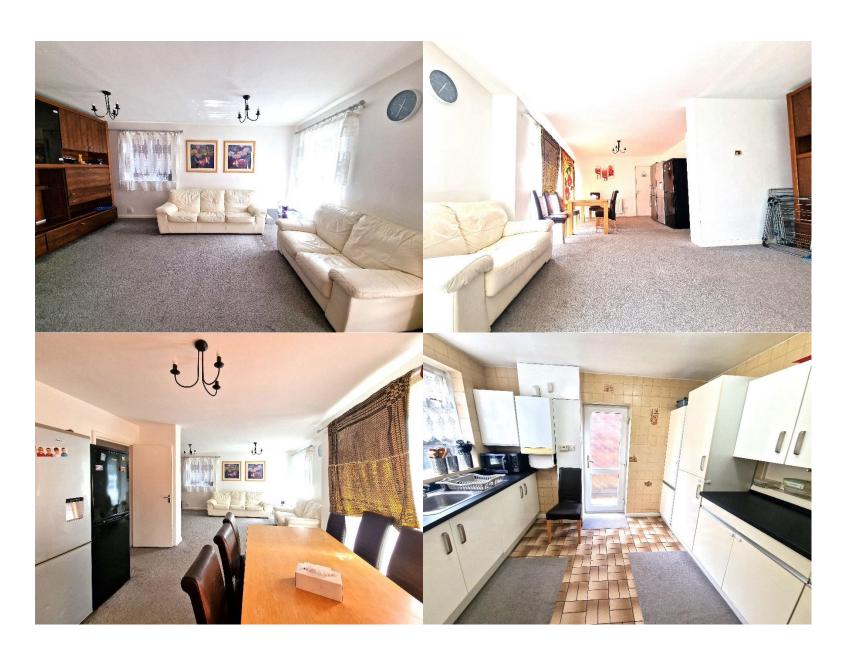

#### Ground Floor:

- o **Entrance Hallway:** Welcoming entrance that sets the tone for the spacious living throughout the home.
- Reception/Dining Room: A large, open-plan space with plenty of natural light, featuring direct access to the garden—ideal for both family gatherings and entertaining guests.
- o **Fitted Kitchen/Breakfast Room:** A well-appointed kitchen with ample space for a breakfast table, making it the heart of the home.
- o **Bedroom 5/Study:** Versatile space that can serve as a fifth bedroom or a home office.
- o **Guest Cloakroom:** Conveniently located for guests.
- o Integral Double Garage: Secure parking with direct access to the home, providing additional storage space.