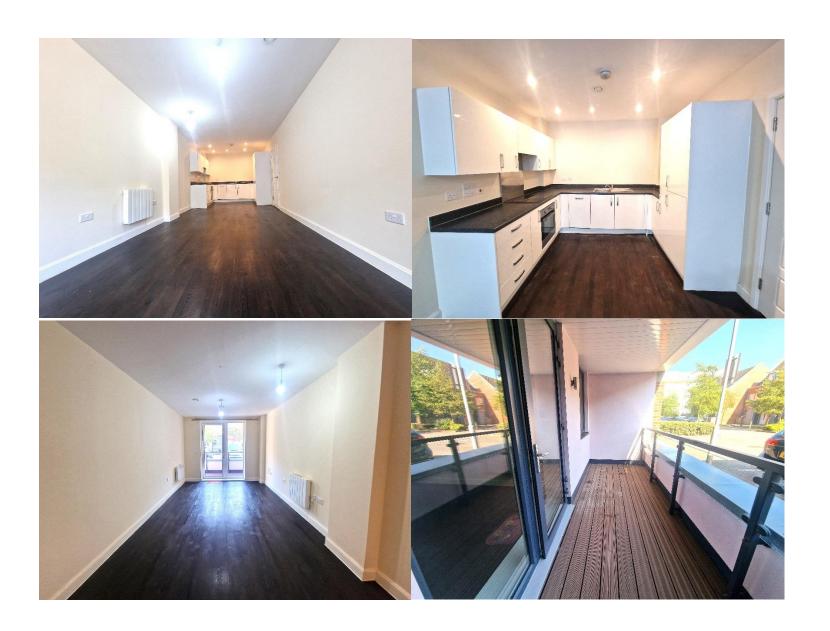

- Two Double Bedrooms: Both bedrooms are generously sized, with the master bedroom benefiting from an en suite shower room.
- **Modern Open Plan Living:** The modern fitted kitchen is fully equipped with high-quality appliances, including a fridge/freezer, washer/dryer, dishwasher, hob, and oven. The kitchen is open plan to a spacious reception room, creating a perfect area for dining and relaxation.
- Patio Area: The reception room opens onto a private patio, providing a pleasant outdoor space for relaxing or entertaining.
- Video/Phone Entry System: For added security, the property is equipped with a video/phone entry system.
- Lift Access: The block includes a lift, ensuring easy access to all floors.
- Modern Family Bathroom: A contemporary family bathroom with stylish fixtures complements the en suite in the master bedroom.
- Communal Gardens: The development features well-maintained communal gardens, offering a tranquil outdoor space for residents to enjoy.
- Allocated Parking: The property includes an allocated parking space just outside the flat, providing convenient access.
- Close to Transport Links: A short 10-12 minute walk to Harrow & Wealdstone Station (Bakerloo and London Overground) offers fast and direct connections to Central London, making commuting easy and efficient.
- **Nearby Amenities:** The flat is within close proximity to a variety of shopping facilities, restaurants, and other local amenities, ensuring all your daily needs are catered for.
- **Popular Development:** "Artisan Place" is a sought-after development known for its modern design, well-maintained surroundings, and community atmosphere.
- **Perfect for Professionals:** With its modern features and excellent transport links, this flat is ideal for professionals who need easy access to Central London.
- **Comfortable Family Home:** The spacious layout and modern amenities make this flat suitable for small families or those looking to downsize without compromising on space or style.
- Long Lease/Service Charge/Ground Rent: With 147 years remaining on the lease, service charge £128.00 per month with ground rent £29.00 per month.