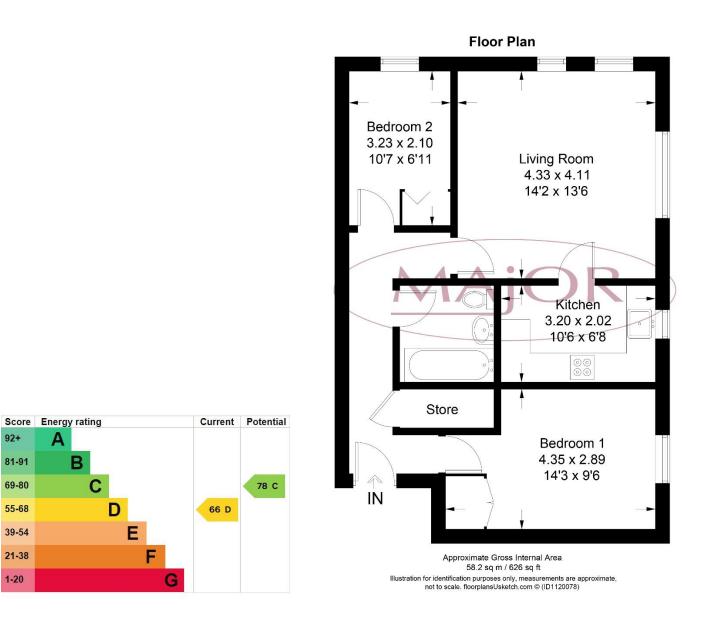

#### **Overview:**

This beautifully presented two double bedroom flat is situated in a quiet residential cul-de-sac, offering a peaceful living environment while being conveniently located within easy reach of local amenities and excellent transport links. Perfect for first-time buyers, downsizers, or investors, this property is ready to move into and will be sold with no onward chain. With a long lease of 996 years remaining and manageable service charge at £107.00 per month this a must buy!

#### **Key Features:**

- **Two Double Bedrooms:** Both bedrooms are generously sized and feature built-in wardrobes, providing ample storage space.
- Spacious Eat-In Reception Room: The double aspect reception room is bright and airy, offering plenty of space for dining and relaxing.
- Separate Kitchen: The well-appointed kitchen is designed for convenience, offering plenty of storage and counter space for meal preparation.
- Secure Intercom System: Ensures peace of mind with controlled access to the building.
- Allocated Off-Street Parking: The property includes a dedicated parking space, providing added convenience for residents.
- No Onward Chain: The property is ready for immediate occupation, with no chain involved, making the buying process straightforward and stress-free.
- Long Lease: 996 Years Remaining
- Excellent Transport Links:
  - Alperton Underground Station (Piccadilly Line): Just a short distance away, providing quick and easy access to Central London and beyond.
  - Hanger Lane (Central Line): Another nearby station, offering additional transport options for commuting and travel.
- Close to Local Amenities: The flat is conveniently situated near shops, restaurants, and other essential amenities, ensuring everything you need is within easy reach.
- **First-Time Buyers:** A perfect starter home offering a blend of comfort, convenience, and value.
- Investors: The property's location and features make it an attractive option for rental opportunities.
- **Downsizers:** Ideal for those looking to downsize to a manageable and well-located property.