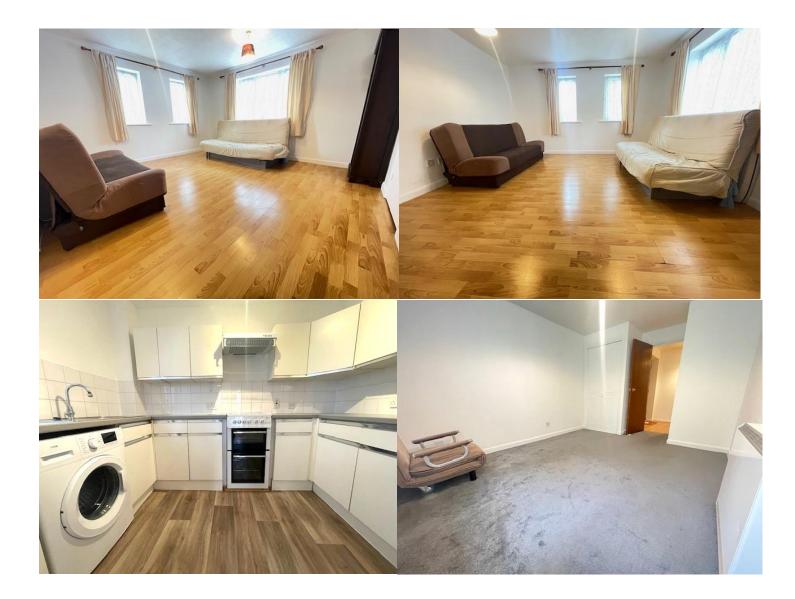

#### **Key Features:**

- **Two Double Bedrooms:** Both bedrooms are generously sized and feature built-in wardrobes, providing ample storage space.
- Spacious Eat-In Reception Room: The double aspect reception room is bright and airy, offering plenty of space for dining and relaxing.
- Separate Kitchen: The well-appointed kitchen is designed for convenience, offering plenty of storage and counter space for meal preparation.
- Secure Intercom System: Ensures peace of mind with controlled access to the building.
- Allocated Off-Street Parking: The property includes a dedicated parking space, providing added convenience for residents.
- No Onward Chain: The property is ready for immediate occupation, with no chain involved, making the buying process straightforward and stress-free.
- Long Lease: 996 Years Remaining
- Excellent Transport Links:
  - Alperton Underground Station (Piccadilly Line): Just a short distance away, providing quick and easy access to Central London and beyond.
  - Hanger Lane (Central Line): Another nearby station, offering additional transport options for commuting and travel.
- Close to Local Amenities: The flat is conveniently situated near shops, restaurants, and other essential amenities, ensuring everything you need is within easy reach.
- **First-Time Buyers:** A perfect starter home offering a blend of comfort, convenience, and value.
- Investors: The property's location and features make it an attractive option for rental opportunities.
- **Downsizers:** Ideal for those looking to downsize to a manageable and well-located property.