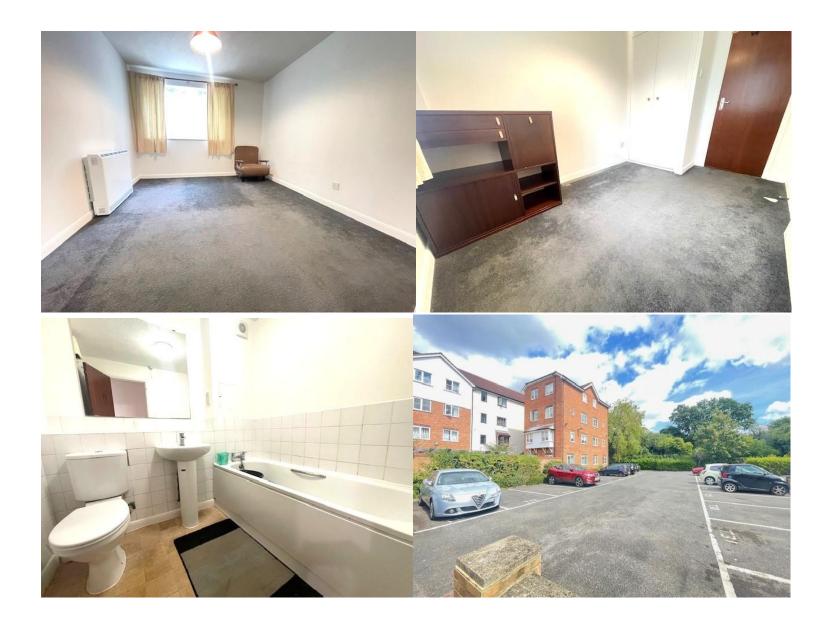

#### **Key Features:**

- **Two Double Bedrooms:** Both bedrooms are generously sized and feature built-in wardrobes, providing ample storage space.
- Spacious Eat-In Reception Room: The double aspect reception room is bright and airy, offering plenty of space for dining and relaxing.
- Separate Kitchen: The well-appointed kitchen is designed for convenience, offering plenty of storage and counter space for meal preparation.
- Secure Intercom System: Ensures peace of mind with controlled access to the building.
- Allocated Off-Street Parking: The property includes a dedicated parking space, providing added convenience for residents.
- No Onward Chain: The property is ready for immediate occupation, with no chain involved, making the buying process straightforward and stress-free.
- Long Lease: 996 Years Remaining
- Excellent Transport Links:
  - Alperton Underground Station (Piccadilly Line): Just a short distance away, providing quick and easy access to Central London and beyond.
  - Hanger Lane (Central Line): Another nearby station, offering additional transport options for commuting and travel.
- Close to Local Amenities: The flat is conveniently situated near shops, restaurants, and other essential amenities, ensuring everything you need is within easy reach.
- **First-Time Buyers:** A perfect starter home offering a blend of comfort, convenience, and value.
- Investors: The property's location and features make it an attractive option for rental opportunities.
- **Downsizers:** Ideal for those looking to downsize to a manageable and well-located property.