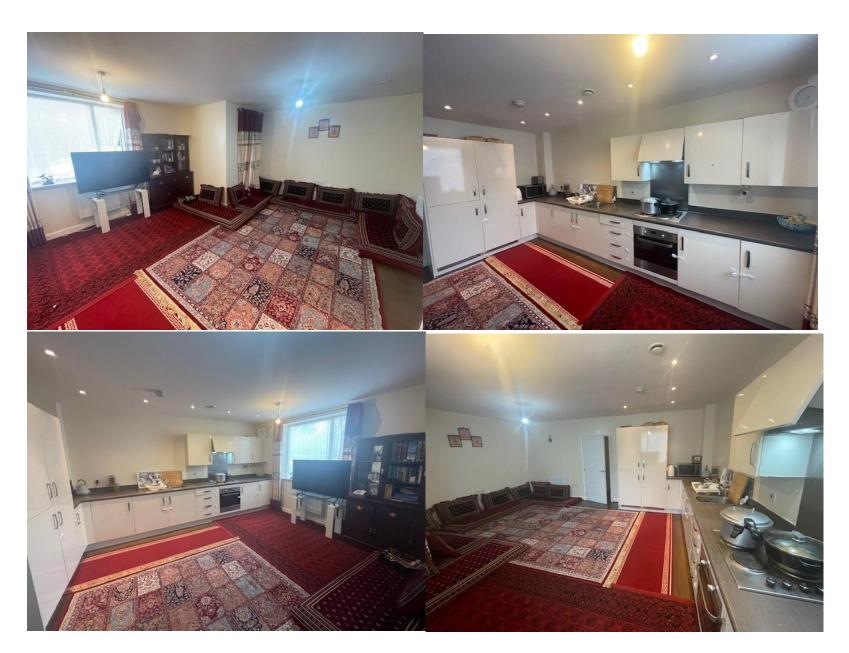

This elegant two-bedroom flat features modern amenities, high ceilings, sleek wood floors, and an allocated parking space, enhancing the spacious and luxurious feel. Positioned less than half a mile from Harrow & Wealdstone Station (Bakerloo Line, Overground Line and National Rail), it provides excellent transport links for commuters.

Perfect for professionals and small families, this apartment combines contemporary living with a prime location. Don't miss the opportunity to make this stylish home your own!

- 2 Double Bedroom's
- Living Room
- Fitted Kitchen
- Family Bathroom
- Balcony
- Re Decorated
- Ground Floor
- Parking Space
- Private and Secured Entry
- Long Lease- 147 Years remaining
- £1500.00 Per annum Service Charge
- Ground Rent: £350 per annum
- Located close to Wealdstone Underground/Overground
- Heart Of Harrow Wealdstone
- Spacious
- Chain Free
- Viewing Advised