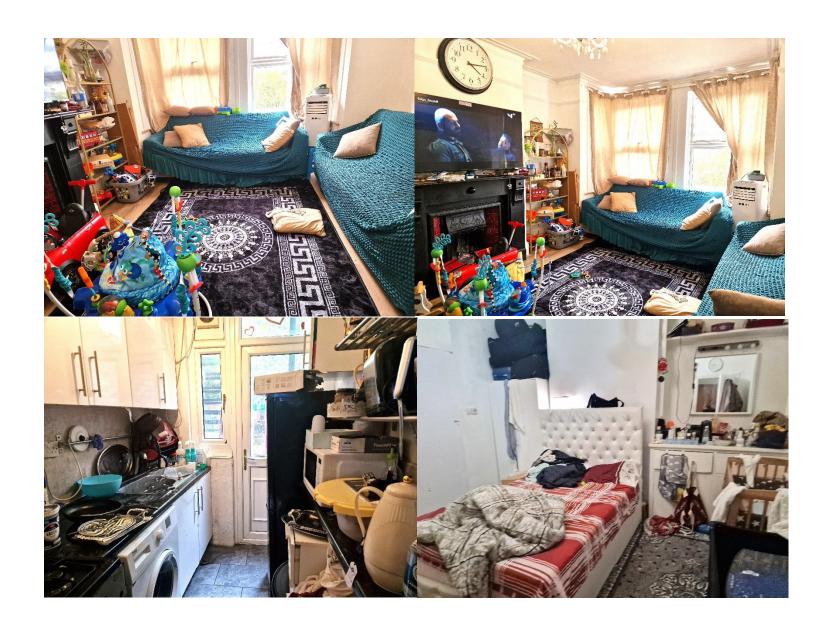

Front Aspect Living Room: A bright and welcoming living space at the front of the property.

Bedroom with En-Suite: The bedroom features an en-suite shower and sink, providing added convenience and privacy.

Separate WC: Separate WC.

Fitted Kitchen: A well-equipped kitchen with ample storage and workspace.

Private Garden: Direct access to a private garden at the rear, perfect for outdoor relaxation and entertaining.