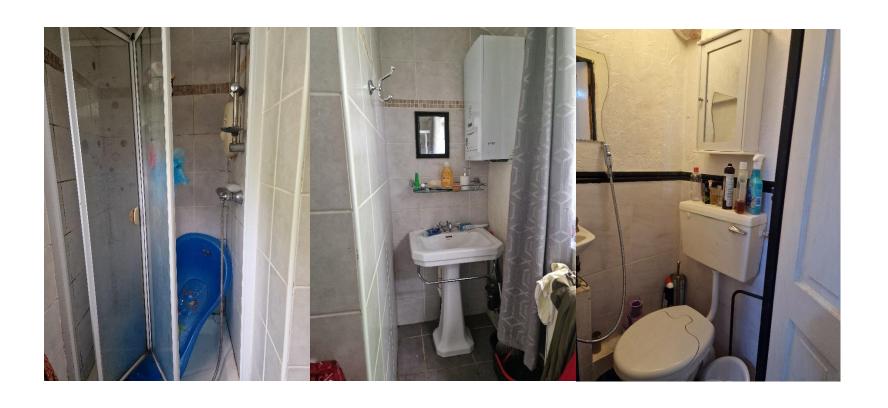

Front Aspect Living Room: A bright and welcoming living space at the front of the property.

Bedroom with En-Suite: The bedroom features an en-suite shower and sink, providing added convenience and privacy.

Separate WC: Separate WC.

Fitted Kitchen: A well-equipped kitchen with ample storage and workspace.

Private Garden: Direct access to a private garden at the rear, perfect for outdoor relaxation and entertaining.