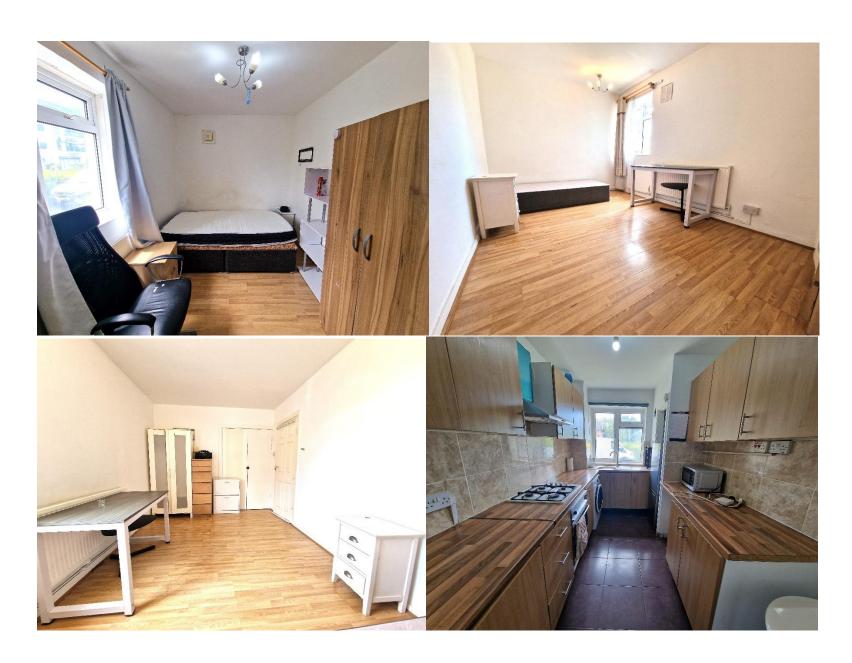

Separate Fitted Kitchen: A well-equipped kitchen with modern appliances and ample storage, ideal for cooking enthusiasts.

Two Spacious Double Bedrooms: Offering plenty of space and comfort, these bedrooms are perfect for restful nights.

**Bathroom and WC:** A modern bathroom with quality fittings.

**Laminate Flooring:** Easy to maintain and adds a contemporary touch to the home.

Communal Garden: A shared outdoor space that offers a pleasant environment for relaxation and social activities.