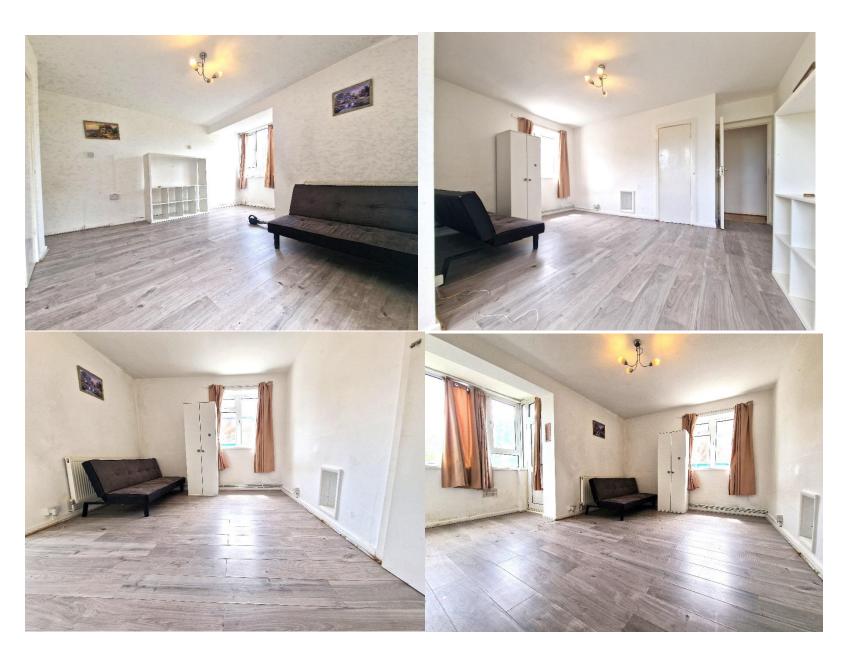

**Spacious Lounge/Dining Room:** A generously sized living area that accommodates both relaxation and dining, perfect for entertaining guests or enjoying family meals.

Double Glazed Windows: Ensures energy efficiency and reduces noise, contributing to a comfortable living environment.

**Bathroom and WC:** A modern bathroom with quality fittings.

**Laminate Flooring:** Easy to maintain and adds a contemporary touch to the home.

Communal Garden: A shared outdoor space that offers a pleasant environment for relaxation and social activities.