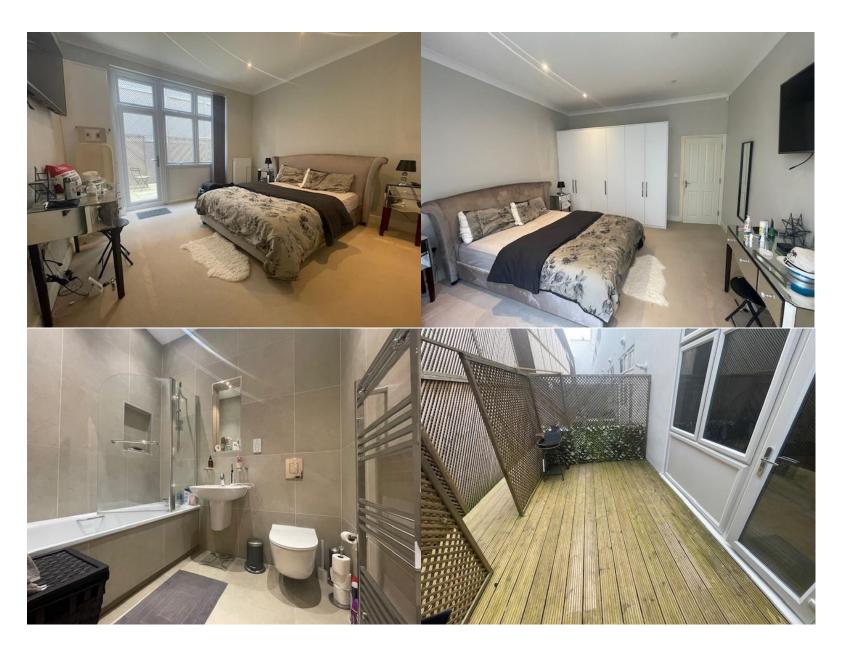

**Spacious Master Bedroom**: The master bedroom is well-proportioned, offering comfort and plenty of room for storage.

Modern Bathroom: A sleek, contemporary bathroom with high-quality fittings ensures a luxurious experience.

Private Patio: Enjoy outdoor living with your own private patio, perfect for relaxing.

Own Entrance: The apartment has its own private entrance, adding an extra layer of privacy and convenience.

Allocated Parking Space: No need to worry about parking with your own designated space within the gated development.