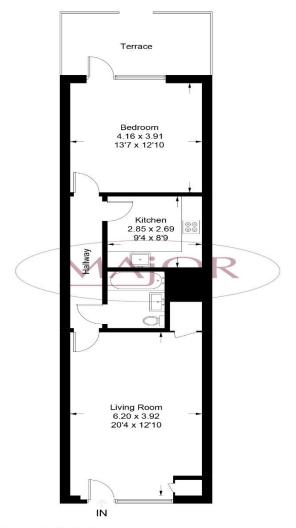

Major Estates Harrow LTD ~ 77 High Street, Wealdstone, Harrow, HA3 5DQ T: 020 8424 8686 ~ E: sales@majorestate.com ~ www.majorestate.com

9 Fitzroy

Approximate Gross Internal Area = 62.0 sq m / 667 sq ft

Illustration for identification purposes only, measurements are approximate, not to scale. floorplansUsketch.com © (ID1092191)

Address:

Fitzroy House, ₹ D18