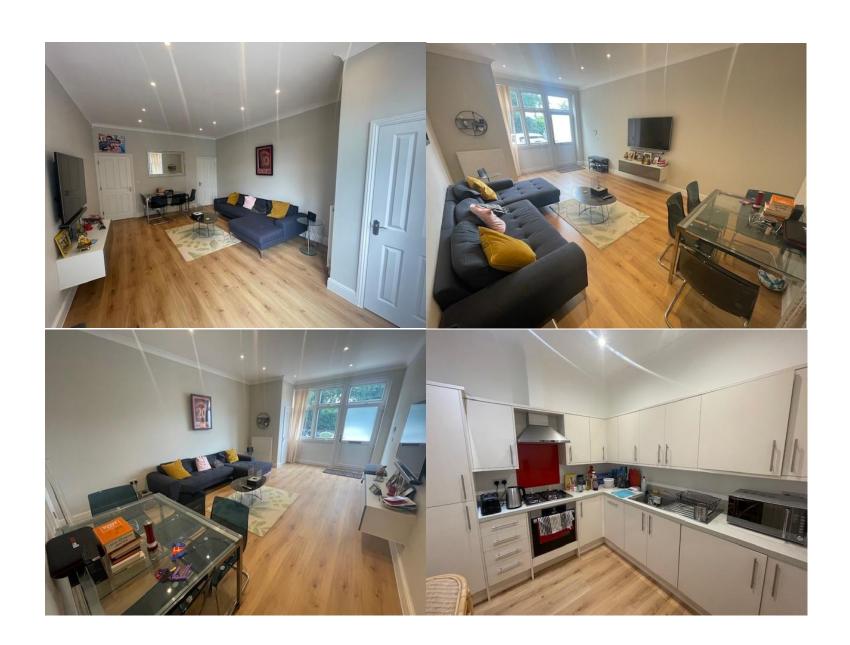

**Generously Sized Living Room**: The large living area provides plenty of space for relaxation and entertainment, featuring high ceilings that enhance the sense of space and light.

**Modern Kitchen**: The separate kitchen is equipped with modern appliances and ample counter space.