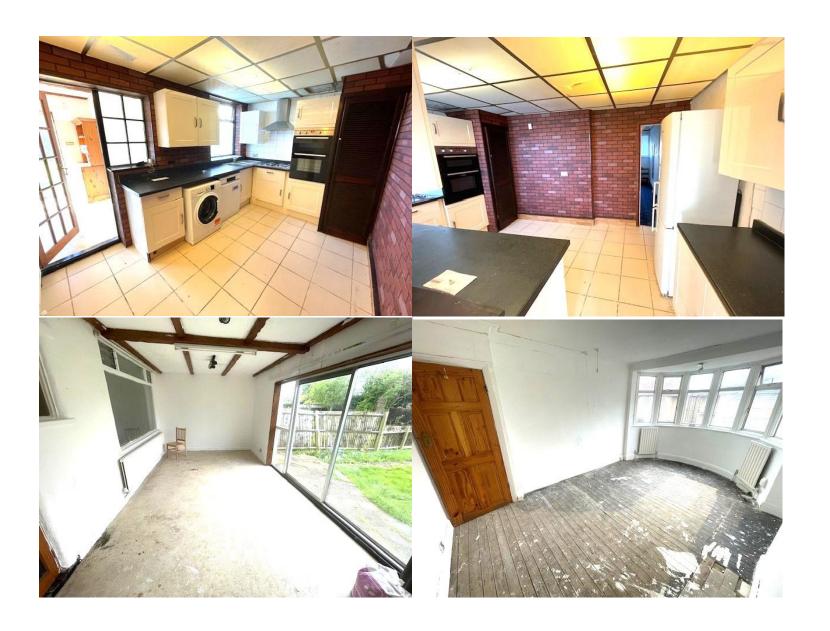

The ground floor of the home comprises porch, entrance hallway which leads to: through lounge reception room, fitted kitchen/diner, rear reception/bedroom 5 with its own en-suite, 4 first floor bedrooms (3 with fitted wardrobes), bathroom and separate WC. To the front you have driveway with off street parking and access to the garage. To the rear you have a larger than average garden. The property has been stripped and is ready for any work to commence!

Ventnor Avenue is located within a mile of Cannons Park and Harrow & Wealdstone station with easy access to Central London.

- 4/5 Bedrooms
- 2/3 Reception Rooms
- Fitted Kitchen/Diner
- 2 Bathrooms
- Fitted Wardrobes to 3 Bedrooms
- In Need Of Refurbishment
- Garage
- Large Garden Area
- Driveway
- Fantastic Location
- Sought After Residential Street
- Off Street Parking
- Near Belmont Circle
- 'Outstanding' Schools Within catchment
- Gas Central Heating
- Double Glazed Windows
- Chain Free
- Viewing Advised