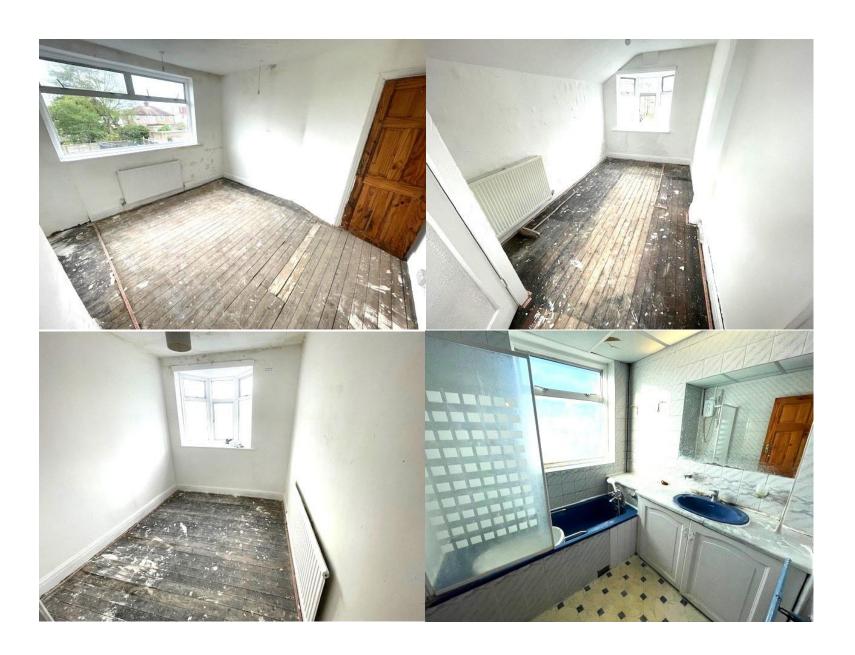

The ground floor of the home comprises porch, entrance hallway which leads to: through lounge reception room, fitted kitchen/diner, rear reception/bedroom 5 with its own en-suite, 4 first floor bedrooms (3 with fitted wardrobes), bathroom and separate WC. To the front you have driveway with off street parking and access to the garage. To the rear you have a larger than average garden. The property has been stripped and is ready for any work to commence!

Ventnor Avenue is located within a mile of Cannons Park and Harrow & Wealdstone station with easy access to Central London.

- 4/5 Bedrooms
- 2/3 Reception Rooms
- Fitted Kitchen/Diner
- 2 Bathrooms
- Fitted Wardrobes to 3 Bedrooms
- In Need Of Refurbishment
- Garage
- Large Garden Area
- Driveway
- Fantastic Location
- Sought After Residential Street
- Off Street Parking
- Near Belmont Circle
- 'Outstanding' Schools Within catchment
- Gas Central Heating
- Double Glazed Windows
- Chain Free
- Viewing Advised