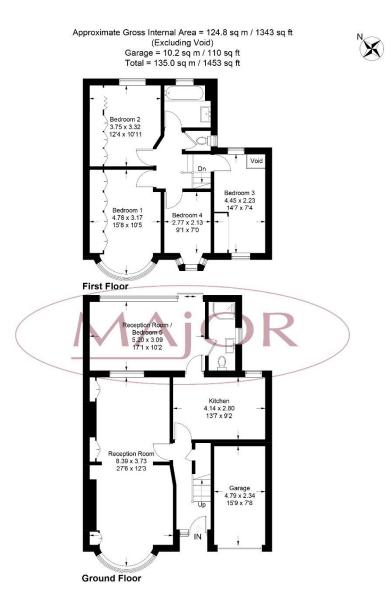

The ground floor of the home comprises porch, entrance hallway which leads to: through lounge reception room, fitted kitchen/diner, rear reception/bedroom 5 with its own en-suite, 4 first floor bedrooms (3 with fitted wardrobes), bathroom and separate WC. To the front you have driveway with off street parking and access to the garage. To the rear you have a larger than average garden. The property has been stripped and is ready for any work to commence!

Major Estates Harrow LTD ~ 77 High Street, Wealdstone, Harrow, HA3 5DQ T: 020 8424 8686 ~ E: sales@majorestate.com ~ www.majorestate.com

Address: Ventnor Ave, HA7

Illustration for identification purposes only, measurements are approximate, not to scale. floorplansUsketch.com © (ID1038775)