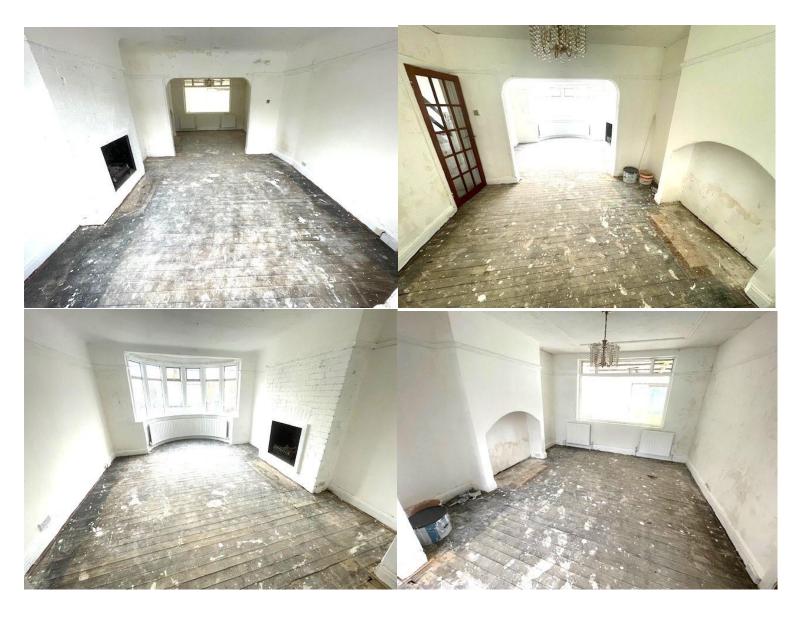

The ground floor of the home comprises porch, entrance hallway which leads to: through lounge reception room, fitted kitchen/diner, rear reception/bedroom 5 with its own en-suite, 4 first floor bedrooms (3 with fitted wardrobes), bathroom and separate WC. To the front you have driveway with off street parking and access to the garage. To the rear you have a larger than average garden. The property has been stripped and is ready for any work to commence!

Ventnor Avenue is located within a mile of Cannons Park and Harrow & Wealdstone station with easy access to Central London.

- 4/5 Bedrooms
- 2/3 Reception Rooms
- Fitted Kitchen/Diner
- 2 Bathrooms
- Fitted Wardrobes to 3 Bedrooms
- In Need Of Refurbishment
- Garage
- Large Garden Area
- Driveway
- Fantastic Location
- Sought After Residential Street
- Off Street Parking
- Near Belmont Circle
- 'Outstanding' Schools Within catchment
- Gas Central Heating
- Double Glazed Windows
- Chain Free
- Viewing Advised