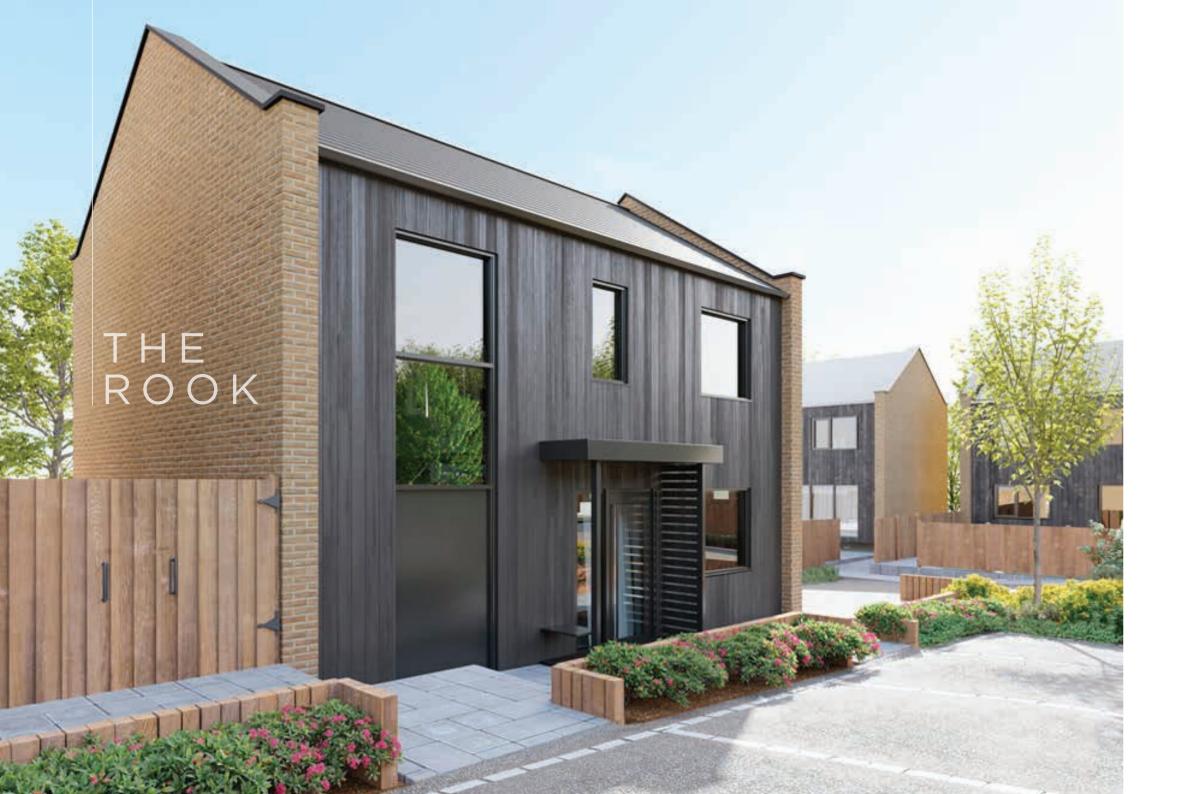

## THE ROOK

**Detached** Total area: 137.4m² / 1478.96Ft²

Loft floor plan

**Ground floor plan** Total area: 77m² / 828.8Ft²

**First floor plan** Total area: 60m² / 645.8Ft²

Total area: 0.4m² / 4.3Ft²