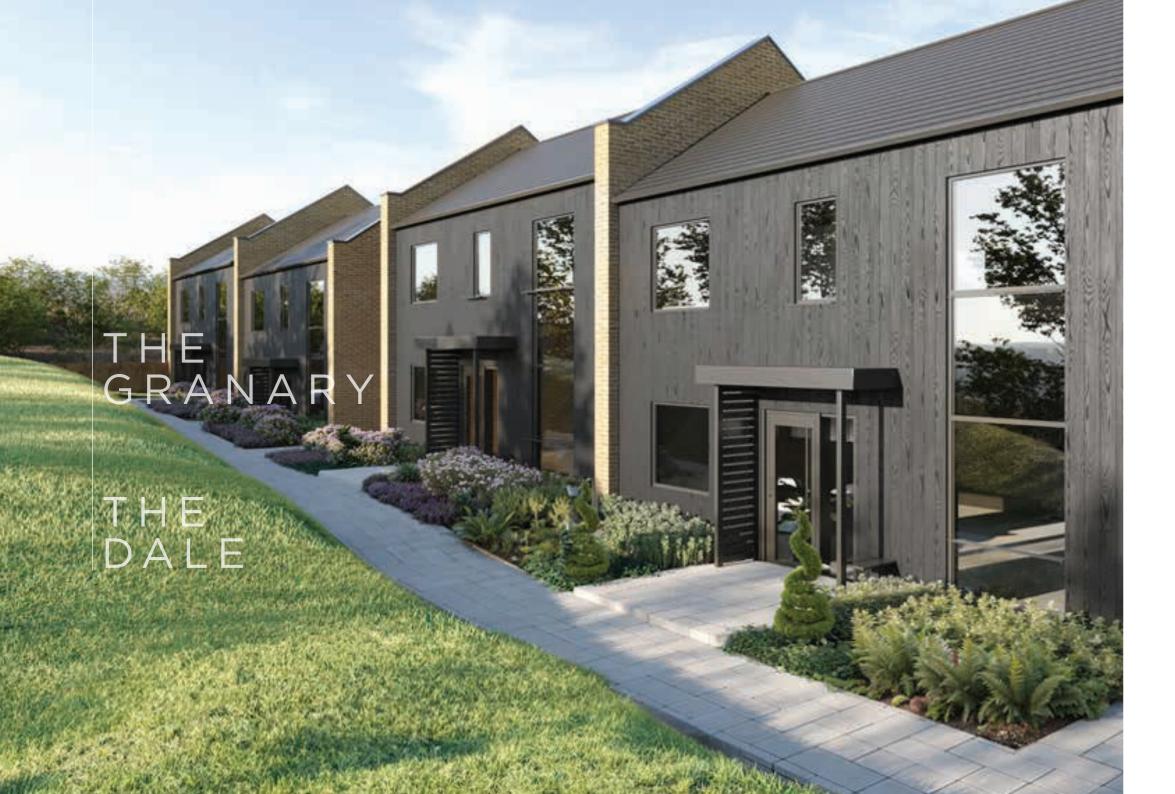

## THE GRANARY

**Detached** Total area: 104m² / 1119.45Ft²

#### First floor plan Total area:

52m² / 559.7Ft²

## THE DALE

**Semi-Detached** Total area: 104m² / 1119.45Ft²