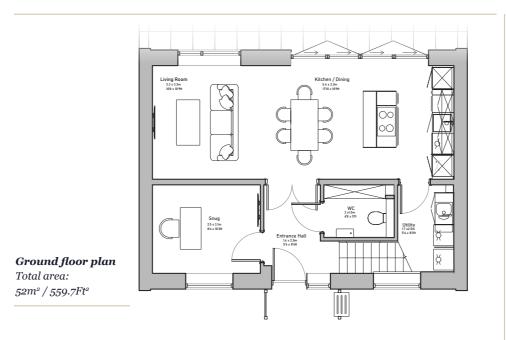

UTSTANDING
TRANSPORT LINKS
INCLUDING THE M11
(J8) AND MAINLINE
SERVICES TO LONDON
LIVERPOOL STREET
AND STANSTED
AIRPORT.

Surrounded by countryside, yet only a few minutes from rail and road connections to the North and South, Mulberry Place offers the perfect location.



| 1  | STANDARD AIRPORT                | 8 MINS |
|----|---------------------------------|--------|
| ** | M11 / M25                       | 21 MIN |
|    | LONDON LIVERPOOL STREET STATION | 43 MIN |
| +  | LONDON CITY AIRPORT             | 45 MIN |



## THE ROOK

**Detached** Total area: 137.4m² / 1478.96Ft²





Loft floor plan

**Ground floor plan** Total area: 77m² / 828.8Ft²

**First floor plan** Total area: 60m² / 645.8Ft²

Total area: 0.4m² / 4.3Ft²



## THE GRANARY

**Detached** Total area: 104m² / 1119.45Ft²



#### First floor plan Total area:

52m² / 559.7Ft²

## THE DALE

**Semi-Detached** Total area: 104m² / 1119.45Ft²



#### First floor plan Total area:

52m² / 559.7Ft²



# HOUSE SPECIFICATION

#### INTERIOR FINISHES

- Composite front door with security features
- Panelled internal door
- Premium gun metal door handles
- High Quality paint
- White painted skirtings and architraves
- High performance UPVC double glazed windows
- Fitted wardrobes in master bedroom
- Quality carpet to living room, study, stairs landing and bedrooms
- Amtico flooring to hallway or equivalent
- Under floor heating on ground floor and radiators on first Floor

#### ELECTRICAL

- Energy efficient ceiling downlights and pendants to secondary bedrooms
- Television points in lounge, study and all bedrooms
- Maste