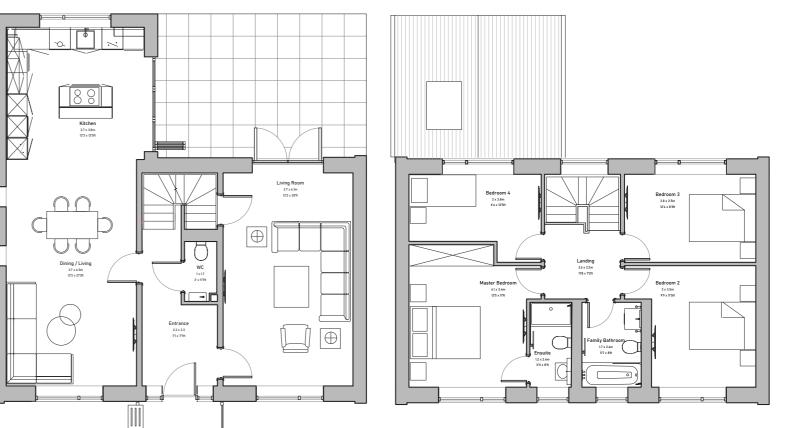

## THE ROOK

**Detached** Total area: 137.4m² / 1478.96Ft²

Loft floor plan

**Ground floor plan** Total area: 77m² / 828.8Ft²

**First floor plan** Total area: 60m² / 645.8Ft²

Total area: 0.4m² / 4.3Ft²