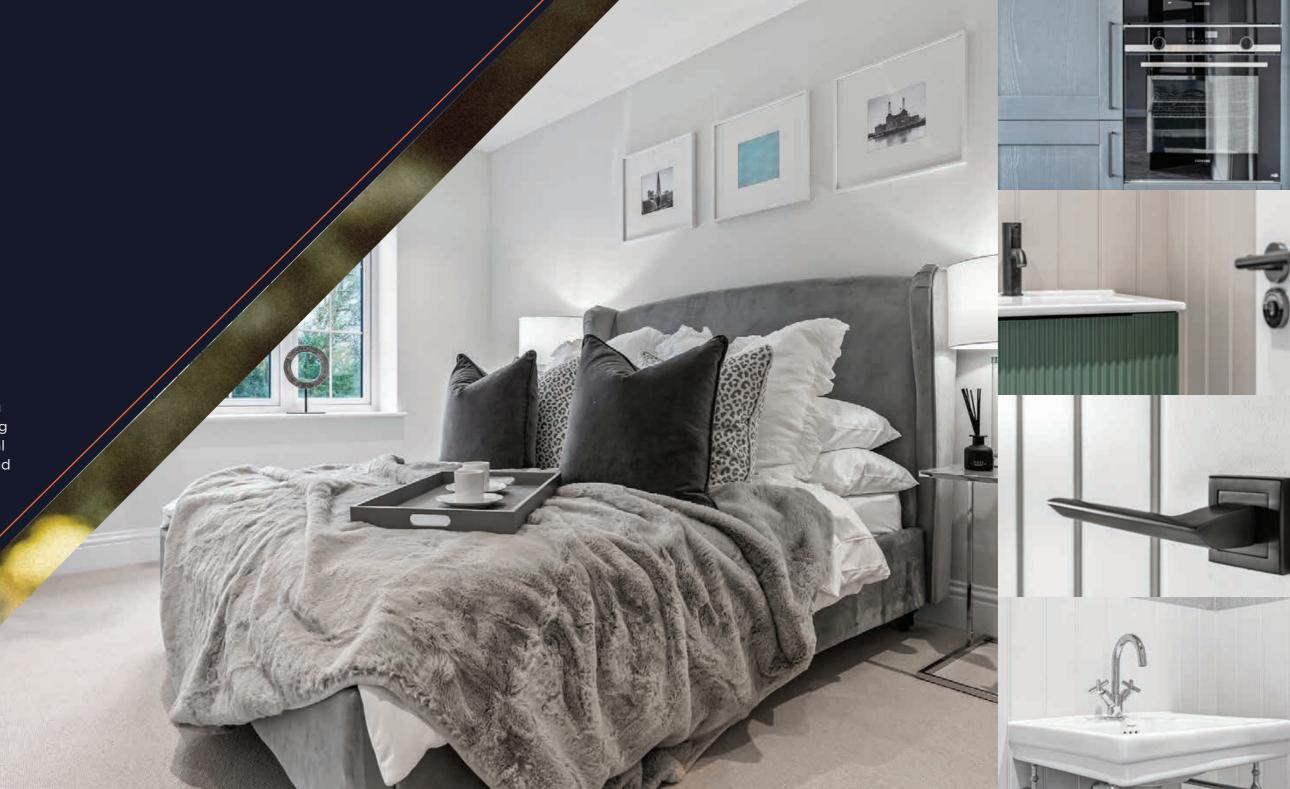

#### INTERIOR FINISHES

- Composite front door with security features
- Panelled internal door
- Premium gun metal door handles
- High Quality paint
- White painted skirtings and architraves
- High performance UPVC double glazed windows
- Fitted wardrobes in master bedroom
- Quality carpet to living room, study, stairs landing and bedrooms
- Amtico flooring to hallway or equivalent
- Under floor heating on ground floor and radiators on first Floor

#### ELECTRICAL

- Energy efficient ceiling downlights and pendants to secondary bedrooms
- Television points in lounge, study and all bedrooms
- Master Telephone points in hall
- White cover plates
- CAT 6 data points throughout

#### KITCHENS

- Ovens, microwave, and electric induction hob
- Full height Caple fridge & freezer
- Quartz worktops or similar
- Under cabinet lighting
- Integrated dishwasher
- Space in Utility Room for Washing machine and tumble dryer
- Full height splashback

#### BATHROOMS

- Tiling to floor
- Concealed Cisterns
- Rain shower heads
- Wall mounted heated towel rail
- Vanity storage unit

#### SECURITY

- Secure entry door
- Smoke and heat detectors
- Lockable double-glazed windows
- 10-year warranty

#### THE STRUCTURE

- Quality brickwork and cladding and roof tiling
- High performance windows
- High level of insulation
- Traditional construction

#### EXTERNALS

- Bifold doors to outside areas
- Patio area. Refer to site plan for details
- Pathway to back entrance
- Turfed garden to back
- Water point to the rear
- Side/ Rear entrance pathway
- Waterproof electricity point to rear external area yes