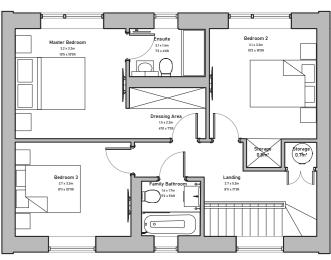

from rail and road connections to the North and South, Mulberry Place offers the perfect location.



| 1  | STANDARD AIRPORT                | 8 MINS |
|----|---------------------------------|--------|
| ** | M11 / M25                       | 21 MIN |
|    | LONDON LIVERPOOL STREET STATION | 43 MIN |
| +  | LONDON CITY AIRPORT             | 45 MIN |



## THE ROOK

**Detached** Total area: 137.4m² / 1478.96Ft²





Loft floor plan

**Ground floor plan** Total area: 77m² / 828.8Ft²

**First floor plan** Total area: 60m² / 645.8Ft²

Total area: 0.4m² / 4.3Ft²



## THE GRANARY

**Detached** Total area: 104m² / 1119.45Ft²



#### First floor plan Total area:

52m² / 559.7Ft²

## THE DALE

**Semi-Detached** Total area: 104m² / 1119.45Ft²



#### First floor plan Total area:

52m² / 559.7Ft²



# HOUSE SPECIFICATION

#### INTERIOR FINISHES

- Composite front door with security features
- Panelled internal door
- Premium gun metal door handles
- High Quality paint
- White painted skirtings and architraves
- High performance UPVC double glazed windows
- Fitted wardrobes in master bedroom
- Quality carpet to living room, study, stairs landing and bedrooms
- Amtico flooring to hallway or equivalent
- Under floor heating on ground floor and radiators on first Floor

#### ELECTRICAL

- Energy efficient ceiling downlights and pendants to secondary bedrooms
- Television points in lounge, study and all bedrooms
- Master Telephone points in hall
- White cover plates
- CAT 6 data points throughout

#### KITCHENS

- Ovens, microwave, and electric induction hob
- Full height Caple fridge &