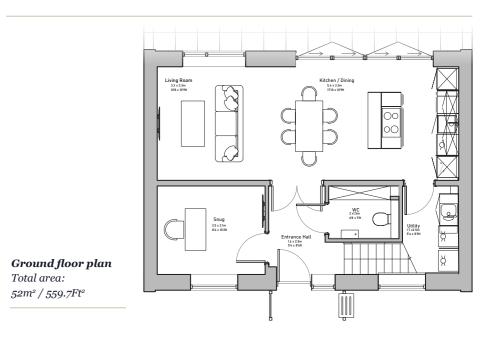

RT.

Surrounded by countryside, yet only a few minutes from rail and road connections to the North and South, Mulberry Place offers the perfect location.



| 1  | STANDARD AIRPORT                | 8 MINS |
|----|---------------------------------|--------|
| ** | M11 / M25                       | 21 MIN |
|    | LONDON LIVERPOOL STREET STATION | 43 MIN |
| +  | LONDON CITY AIRPORT             | 45 MIN |



## THE ROOK

**Detached** Total area: 137.4m² / 1478.96Ft²





Loft floor plan

**Ground floor plan** Total area: 77m² / 828.8Ft²

**First floor plan** Total area: 60m² / 645.8Ft²

Total area: 0.4m² / 4.3Ft²



## THE GRANARY

**Detached** Total area: 104m² / 1119.45Ft²



#### First floor plan Total area:

52m² / 559.7Ft²

## THE DALE

**Semi-Detached** Total area: 104m² / 1119.45Ft²



#### First floor plan Total area:

52m² / 559.7Ft²



# HOUSE SPECIFICATION

#### INTERIOR FINISHES

- Composite front door with security features
- Panelled internal door
- Premium gun metal door handles
- High Quality paint
- White painted skirtings and architraves
- High performance UPVC double glazed windows
- Fitted wardrobes in master bedroom
- Quality carpet to living room, study, stairs landing and bedrooms
- Amtico flooring to hallway or equivalent
- Under floor heating on ground floor and radiators on first Floor

#### ELECTRICAL

- Energy efficient ceiling downlights and pendants to secondary bedrooms
- Television points in lounge, study and all bedrooms
- Master Telephone points in hall
- White cover plates
- CAT 6 data points throughout

#### KITCHENS

- Ovens, microwave, an