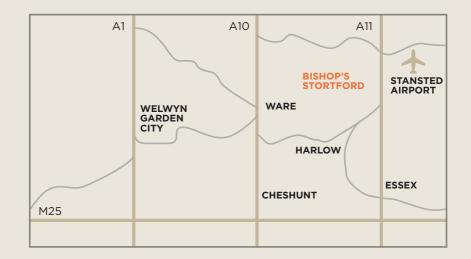

Parks, conservation areas and riversides create for idyllic home counties living

TRAVEL

BISHOP'S STORTFORD
IS AN AREA WITH
OUTSTANDING
TRANSPORT LINKS
INCLUDING THE M11
(J8) AND MAINLINE
SERVICES TO LONDON
LIVERPOOL STREET
AND STANSTED
AIRPORT.

Surrounded by countryside, yet only a few minutes from rail and road connections to the North and South, Mulberry Place offers the perfect location.

| 1  | STANDARD AIRPORT                | 8 MINS |
|----|---------------------------------|--------|
| ** | M11 / M25                       | 21 MIN |
|    | LONDON LIVERPOOL STREET STATION | 43 MIN |
| +  | LONDON CITY AIRPORT             | 45 MIN |