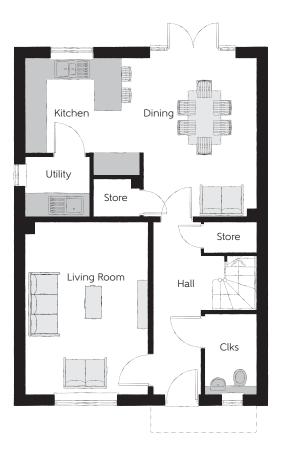

## Ground Floor

| Kitchen     | 3.28m x 3.26m | 10'9" x 10'8" |
|-------------|---------------|---------------|
| Dining      | 4.42m x 3.17m | 14'6" x 10'5" |
| Living Room | 4.77m x 3.39m | 15'8" x 11'1" |
| Utility     | 1.78m x 1.66m | 5'10" x 5'5"  |
| Cloakroom   | 2.22m x 1.46m | 7'4" x 4'10"  |
|             |               |               |

Clks - Cloakroom WS - Wardrobe Space (suggestion only, wardrobe not included)

Furniture arrangements are for illustrative purposes only. Items are not included, nor to scale.

The items shown in this key may be subject to change, and positions could vary from those indicated on this floorplan. Please refer to Sales Advisor for details of your selected plot. Computer generated image shown overleaf. External finishes, landscaping and configuration may vary from plot to plot. Please refer to Sales Advisor for further details. All dimensions are approximate and should not be used for carpet sizes, appliance spaces or furniture. We operate a policy of continuous improvement and individual features such as kitchen and bathroom layouts, doors, windows, garages and elevational treatments may vary from time to time. Consequently these particulars should be treated as general guidance only and do not constitute a contract, part of a contract or a warranty. RE/CB/210/S00/D/01/C.