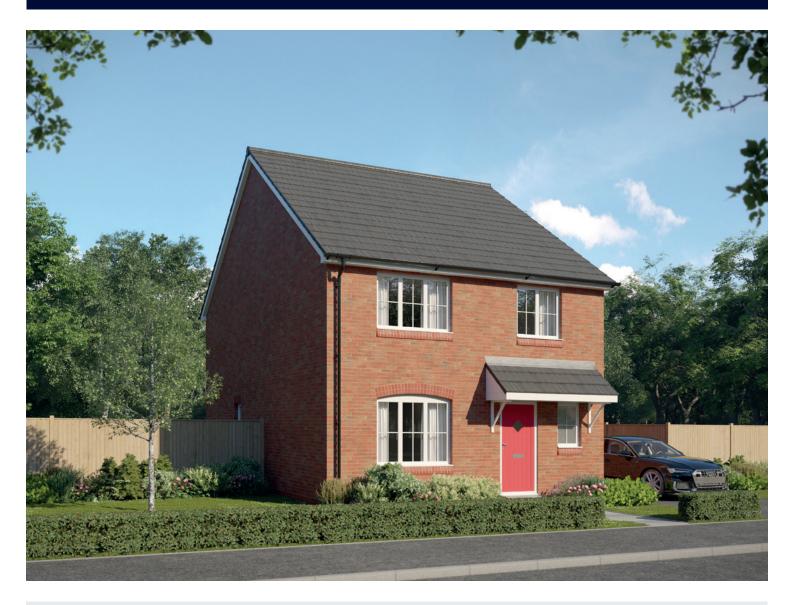

## The Reedmaker

FOUR BEDROOM HOME





bellway.co.uk

## The Reedmaker



## First Floor

| Bedroom 1          | 3.78m x 3.19m | 12'5" x 10'5" |
|--------------------|---------------|---------------|
| Bedroom 1 En Suite | 2.05m x 1.54m | 6'9" x 5'1"   |
| Bedroom 2          | 3.35m x 2.73m | 11'0" x 9'0"  |
| Bedroom 2 En Suite | 2.05m x 1.54m | 6'9" x 5'1"   |
| Bedroom 3          | 3.60m x 2.25m | 11'10" x 7'5" |
| Bedroom 4          | 3.40m x 2.22m | 11'2" x 7'4"  |
| Bathroom           | 2.15m x 1.98m | 7′1″ x 6′6″   |



## Ground Floor

| Kitchen     | 3.28m x 3.26m | 10'9" x 10'8" |
|-------------|---------------|---------------|
| Dining      | 4.42m x 3.17m | 14'6" x 10'5" |
| Living Room | 4.77m x 3.39m | 15'8" x 11'1" |
| Utility     | 1.78m x 1.66m | 5'10" x 5'5"  |
| Cloakroom   | 2.22m x 1.46m | 7'4" x 4'10"