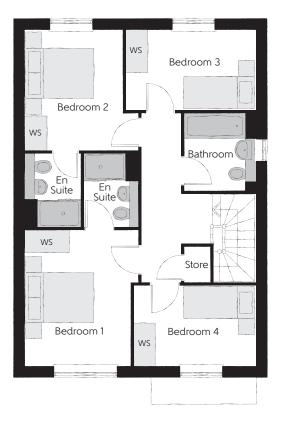

## First Floor

| Bedroom 1          | 3.78m x 3.19m | 12'5" x 10'5" |
|--------------------|---------------|---------------|
| Bedroom 1 En Suite | 2.05m x 1.54m | 6'9" x 5'1"   |
| Bedroom 2          | 3.35m x 2.73m | 11'0" x 9'0"  |
| Bedroom 2 En Suite | 2.05m x 1.54m | 6'9" x 5'1"   |
| Bedroom 3          | 3.60m x 2.25m | 11'10" x 7'5" |
| Bedroom 4          | 3.40m x 2.22m | 11'2" x 7'4"  |
| Bathroom           | 2.15m x 1.98m | 7′1″ x 6′6″   |

Clks - Cloakroom WS - Wardrobe Space (suggestion only, wardrobe not included)

Furniture arrangements are for illustrative purposes only. Items are not included, nor to scale.

The items shown in this key may be subject to change, and positions could vary from those indicated on this floorplan. Please refer to Sales Advisor for details of your selected plot. Computer generated image shown overleaf. External finishes, landscaping and configuration may vary from plot to plot. Please refer to Sales Advisor for further details. All dimensions are approximate and should not be used for carpet sizes, appliance spaces or furniture. We operate a policy of continuous improvement and individual features such as kitchen and bathroom layouts, doors, windows, garages and elevational treatments may vary from time to time. Consequently these particulars should be treated as general guidance only and do not constitute a contract, part of a contract or a warranty. RE/CB/210/S00/D/01/C.