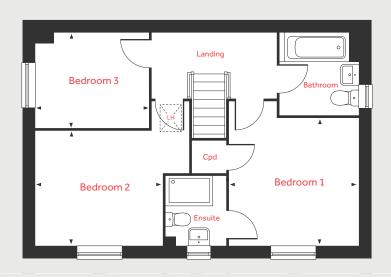

#### First Floor

Bedroom 1

3.90m x 2.94m 12'10" x 9'8"

Bedroom 2

3.31m x 3.22m 10'11" x 10'7"

Bedroom 3

3.37m x 3.08m 11'1" x 10'2"

Bedroom 4

3.76m x 2.93m 12'4" x 9'7"

 LH
 Loft hatch
 D/W
 Space for dish washer

 Cyl
 Hotwater cylinder
 W/M
 Space for washing machine

 Cpd
 Cupboard
 ◄ ▶
 Measuring points

 F/F
 Integrated fridge freezer