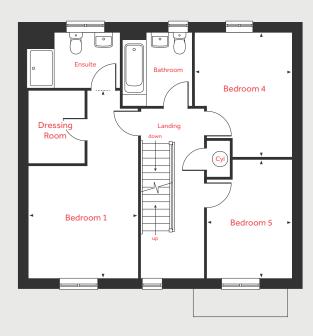

# The Fletcher

5 bedroom home

Homes 1, 14, 15, 64, 65 & 74

### First Floor

### Bedroom 1

5.91m x 3.45m 19'4" x 11'4"

Bedroom 4

3.92m x 3.03m 12'10" x 10'0"

Bedroom 5

3.71m x 2.67m 12'2" x 8'9"