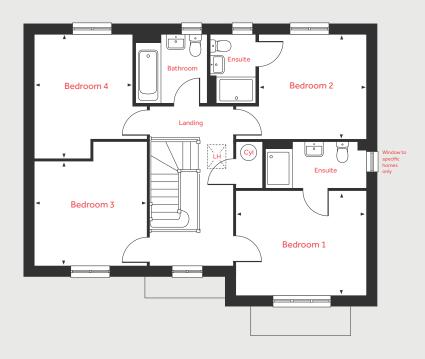

### Second Floor

### First Floor

Bedroom 2

4.20m x 2.77m 13'9" x 9'1"

Bedroom 3

3.78m x 2.77m 12'5" x 9'1"

Bedroom 4

3.20m x 2.12m 10'6" x 7'0"

### Second Floor

Bedroom 1

4.46m x 3.88m 14'8" x 12'9"

| LH  | Loft hatch               | W/M S      | pace for washing machine |
|-----|--------------------------|------------|--------------------------|
| Cpd | Cupboard                 |            | Velux window             |
| F/F | Space for fridge freezer |            | Reduced ceiling height   |
| D/W | Space for dish washer    | <b>◄ ►</b> | Measuring points         |