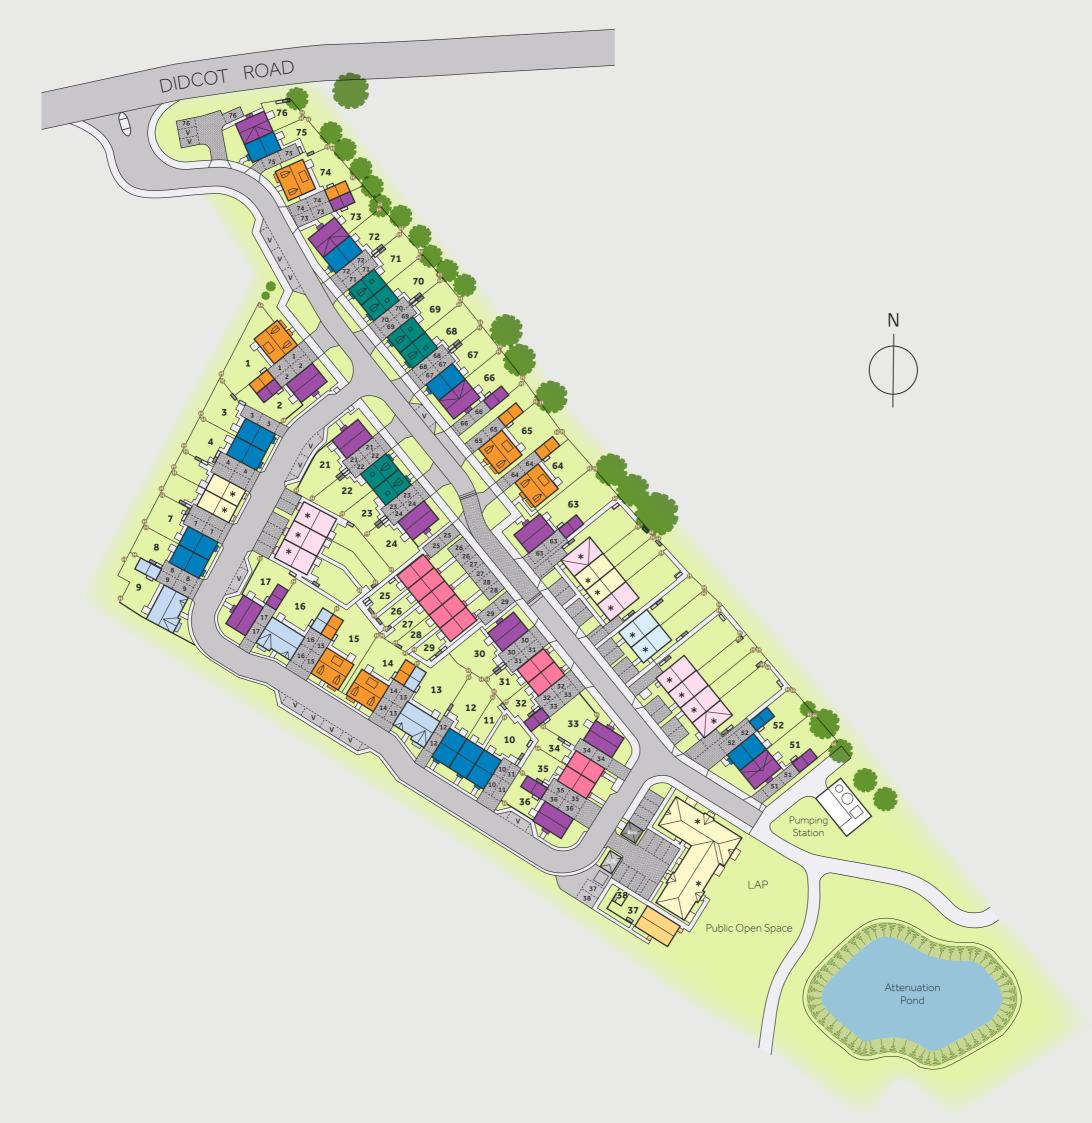

### Development layout

### Affordable Housing \*

2 bedroom homes

3 bedroom homes

4 bedroom homes

Visitor Parking Space LAP 

Cycle store 🕕 Bin store

Local Area of Play Hedgehog Highway

Not to scale. Trees and landscaping are indicative only and may alter during construction. The trees, shrubs and gardens shown are illustrative only. Finishes and materials may vary from those shown here. Please ask your Sales Consultant for specific

details.

The development layout, landscaping and tenure of all dwellings may be subject to change throughout the course of the development 11.2023.