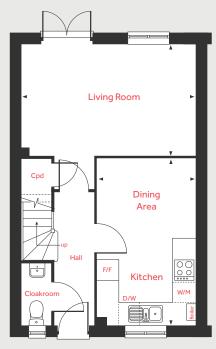

# The Fletcher

5 bedroom home

Homes 1, 14, 15, 64, 65 & 74

### **Ground Floor**

### Living Room

4.83m x 3.71m 15'10" x 12'2"

Kitchen/Dining/Family Area

8.29m x 2.74m 27'2" x 9'0"

Study

2.40m x 2.35m 7'11" x 7'9"