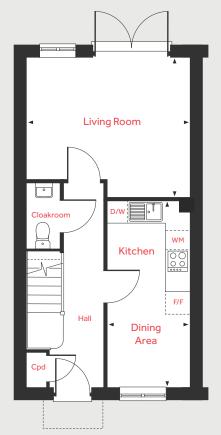

### **Ground Floor**

### Ground Floor Home 37

### Living/Dining/Kitchen Area

5.88m x 3.90m 19'3" x 12'10"

Bedroom 1

4.58m x 3.50m 15'0" x 11'5"