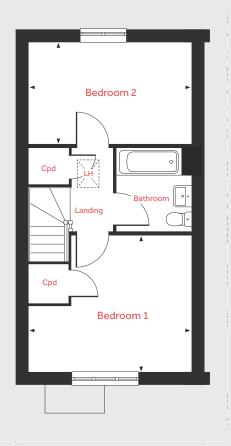

### The Hamilton 1 bedroom home

Homes **37 & 38** 

Didcot Grove
Didcot OX11 6DW | 01235 242 143
lindenhomes.co.uk

### First Floor

# The Hamilton

1 bedroom home

Homes 37 & 38

### Living/Dining/Kitchen Area

5.88m x 3.94m 19'3" x 12'11"

Bedroom 1

4.86m x 3.54m 15'11" x 11'7"

 LH
 Loft hatch
 D/W
 Space for dish washer

 Cpd
 Cupboard
 W/M
 Space for washing machine

 F/F
 Space for fridge freezer
 ◄ ►
 Measuring points