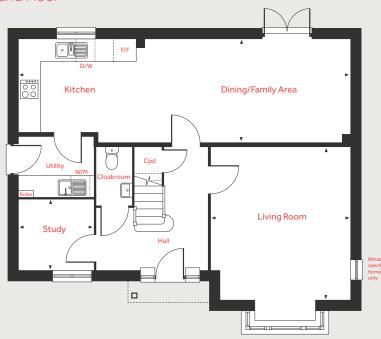

### **Ground Floor**

### Living Room

4.60m x 4.20m 15'1" x 13'9"

Kitchen/Dining/Family Area

9.98m x 3.09m 32'8" x 10'2"

Study

2.24m x 2.12m 7'4" x 6'11"

#### First Floor

Bedroom 1

3.90m x 2.94m 12'10" x 9'8"

Bedroom 2

3.31m x 3.22m 10'11" x 10'7"

Bedroom 3

3.37m x 3.08m 11'1" x 10'2"

Bedroom 4

3.76m x 2.93m 12'4" x 9'7"

 LH
 Loft hatch
 D/W
 Space for dish washer

 Cyl
 Hotwater cylinder
 W/M
 Space for washing machine

 Cpd
 Cupboard
 ◄ ▶
 Measuring points

 F/F
 Integrated fridge freezer