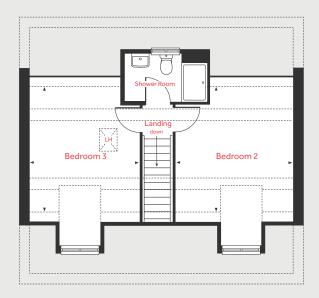

# The Fletcher

5 bedroom home

Homes 1, 14, 15, 64, 65 & 74

### Second Floor

### Bedroom 2

4.57m x 3.67m 15'0" x 12'0"

Bedroom 3

4.57m x 3.45m 15'0" x 11'4"

| LH  | Loft hatch                | D/W        | Space for dish washer  |
|-----|---------------------------|------------|------------------------|
| Cyl | Hot water cylinder        | W/M Space  | e for washing machine  |
| Cpd | Cupboard                  | F          | Reduced ceiling height |
| F/F | Integrated fridge freezer | <b>◄ ►</b> | Measuring points       |