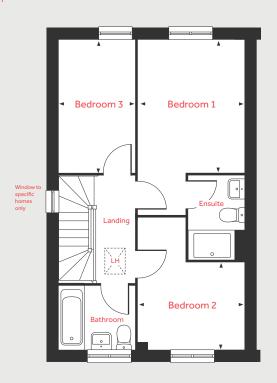

### First Floor

### Bedroom 1

5.91m x 3.45m 19'4" x 11'4"

Bedroom 4

3.92m x 3.03m 12'10" x 10'0"

Bedroom 5

3.71m x 2.67m 12'2" x 8'9"

### Second Floor

### Bedroom 2

4.57m x 3.67m 15'0" x 12'0"

Bedroom 3

4.57m x 3.45m 15'0" x 11'4"

| LH  | Loft hatch                | D/W        | Space for dish washer  |
|-----|---------------------------|------------|------------------------|
| Cyl | Hot water cylinder        | W/M Space  | e for washing machine  |
| Cpd | Cupboard                  | F          | Reduced ceiling height |
| F/F | Integrated fridge freezer | <b>◄ ►</b> | Measuring points       |