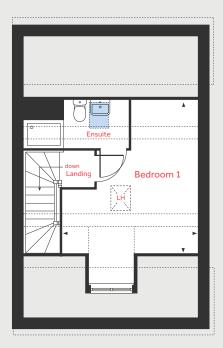

### First Floor

#### First Floor

Bedroom 1

3.90m x 2.94m 12'10" x 9'8"

Bedroom 2

3.31m x 3.22m 10'11" x 10'7"

Bedroom 3

3.37m x 3.08m 11'1" x 10'2"

Bedroom 4

3.76m x 2.93m 12'4" x 9'7"

 LH
 Loft hatch
 D/W
 Space for dish washer

 Cyl
 Hotwater cylinder
 W/M
 Space for washing machine

 Cpd
 Cupboard
 ◄ ▶
 Measuring points

 F/F
 Integrated fridge freezer