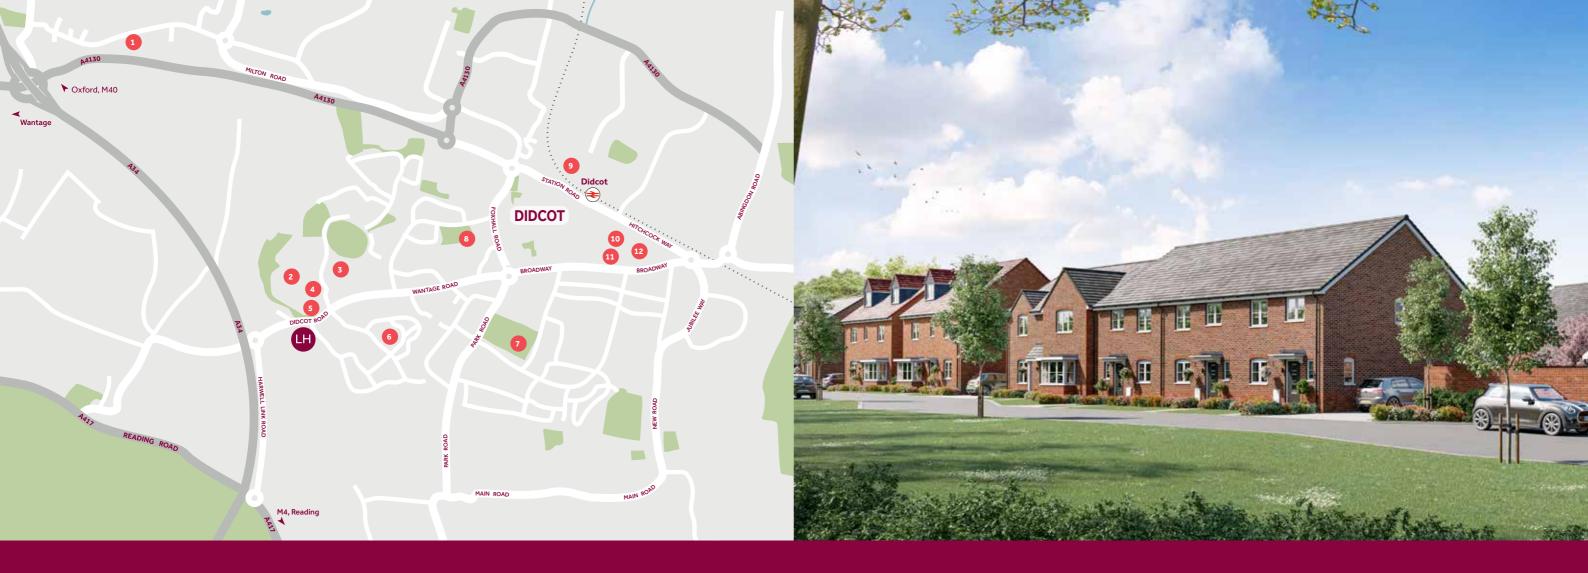

### Around the local neighbourhood

- Milton Park (Business Park)
- Aureus School (Secondary)
- Didcot Primary Academy
- 4 Asda Supermarket

- 5 UTC Oxfordshire (Technology School)
- 6 Aureus Primary School
- 7 Didcot Wave & Gym (Swimming Pool)
- 8 Didcot Girls School (Secondary)

- 9 Didcot Railway Centre (Museum)
- 10 Cineworld
- Cornerstone
  Arts Centre
- Orchard Centre (Shopping)

### **Didcot Grove** Didcot

A fine collection of 2, 3, 4 and 5 bedroom homes.

Didcot Grove is an exciting new development, well located on the western edge of Didcot in Oxfordshire. A great setting for families, with a host of new facilities nearby, these include schools, shops, pubs, restaurants and cafés, a supermarket, medical centre, parks and community centre. Living at Didcot Grove, you'll also benefit from being less than 2 miles from Didcot town centre. Here you'll find further facilities for retail and leisure, including a shopping centre, a range of supermarkets, pubs, restaurants, an arts centre, cinema, leisure centre and swimming pool, plus the town's very own railway museum.

Didcot Grove is also very well placed for the university city of Oxford, Thames-side towns such as Abingdon and local employment areas, including Milton Park and Harwell Science and Innovation Campus. Offering the perfect balance of town and country, Didcot is surrounded by open countryside, with beautiful villages, a range of rural visitor attractions, golf courses and walking trails. Conveniently situated for the A34 and M4, you'll be well placed for travel by road, while by rail, Didcot Parkway is less than 2 miles away, from where there are direct trains to Oxford (12 mins), Reading (12 mins) and London Paddington (38 mins).