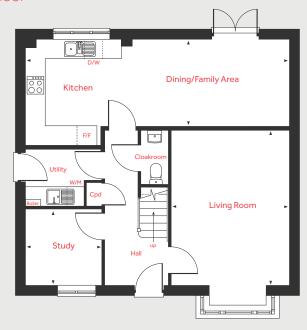

# The Fletcher

5 bedroom home

Homes 1, 14, 15, 64, 65 & 74

### **Ground Floor**

### Living Room

4.83m x 3.71m 15'10" x 12'2"

Kitchen/Dining/Family Area

8.29m x 2.74m 27'2" x 9'0"

Study

2.40m x 2.35m 7'11" x 7'9"