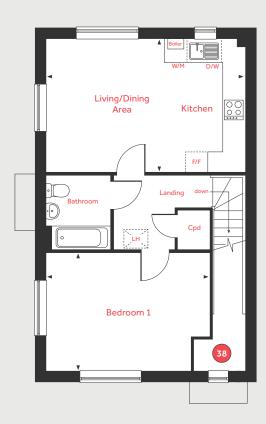

### The Hamilton 1 bedroom home

Homes **37 & 38** 

Didcot Grove
Didcot OX11 6DW | 01235 242 143
lindenhomes.co.uk

# The Hamilton

1 bedroom home

Homes 37 & 38

### Ground Floor Home 37

### Living/Dining/Kitchen Area

5.88m x 3.90m 19'3" x 12'10"

Bedroom 1

4.58m x 3.50m 15'0" x 11'5"

### Living/Dining/Kitchen Area

5.88m x 3.94m 19'3" x 12'11"

Bedroom 1

4.86m x 3.54m 15'11" x 11'7"

 LH
 Loft hatch
 D/W
 Space for dish washer

 Cpd
 Cupboard
 W/M
 Space for washing machine

 F/F
 Space for fridge freezer
 ◄ ►
 Measuring points