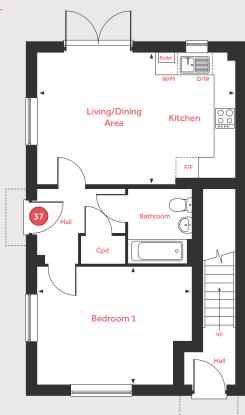

### The Hamilton 1 bedroom home

Homes **37 & 38** 

Didcot Grove
Didcot OX11 6DW | 01235 242 143
lindenhomes.co.uk

# The Hamilton

1 bedroom home

Homes 37 & 38

### First Floor Home 38

### Living/Dining/Kitchen Area

5.88m x 3.94m 19'3" x 12'11"

Bedroom 1

4.86m x 3.54m 15'11" x 11'7"

 LH
 Loft hatch
 D/W
 Space for dish washer

 Cpd
 Cupboard
 W/M
 Space for washing machine

 F/F
 Space for fridge freezer
 ◄ ►
 Measuring points