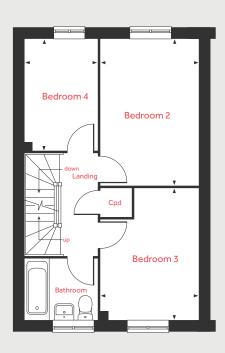

### First Floor

#### First Floor

Bedroom 1

3.90m x 2.94m 12'10" x 9'8"

Bedroom 2

3.31m x 3.22m 10'11" x 10'7"

Bedroom 3

3.37m x 3.08m 11'1" x 10'2"

Bedroom 4

3.76m x 2.93m 12'4" x 9'7"

 LH
 Loft hatch
 D/W
 Space for dish washer

 Cyl
 Hotwater cylinder
 W/M
 Space for washing machine

 Cpd
 Cupboard
 ◄ ▶
 Measuring points

 F/F
 Integrated fridge freezer