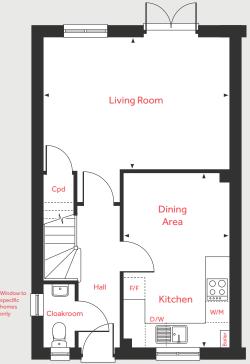

### **Ground Floor**

### Living Room

4.83m x 3.71m 15'10" x 12'2"

Kitchen/Dining/Family Area

8.29m x 2.74m 27'2" x 9'0"

Study

2.40m x 2.35m 7'11" x 7'9"