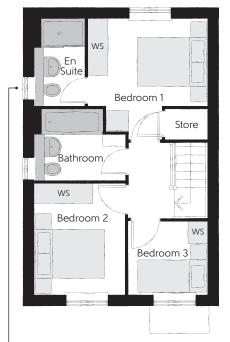

## First Floor

| Bedroom 1          | 3.36m x 3.29m | 11'0" x 10'10" |
|--------------------|---------------|----------------|
| Bedroom 1 En Suite | 2.43m x 1.40m | 8'0" x 4'7"    |
| Bedroom 2          | 3.09m x 2.52m | 10'2" x 8'3"   |
| Bedroom 3          | 2.17m x 2.04m | 7′1″ x 6′8″    |
| Bathroom           | 2.52m x 1.97m | 8'3" x 6'5"    |
|                    |               |                |

— No window to plots 221, 222, 256, 262, 263, 264 and 265

Clks - Cloakroom WS - Wardrobe Space (suggestion only, wardrobe not included)

## Furniture arrangements are for illustrative purposes only. Items are not included, nor to scale.

The items shown in this key may be subject to change, and positions could vary from those indicated on this floorplan. Please refer to Sales Advisor for details of your selected plot. Computer generated image shown overleaf. External finishes, landscaping and configuration may vary from plot to plot. Please refer to Sales Advisor for further details. All dimensions are approximate and should not be used for carpet sizes, appliance spaces or furniture. We operate a policy of continuous improvement and individual features such as kitchen and bathroom layouts, doors, windows, garages and elevational treatments may vary from time to time. Consequently these particulars should be treated as general guidance only and do not constitute a contract, part of a contract or a warranty. TA/SS/300/H01/S/01/C.