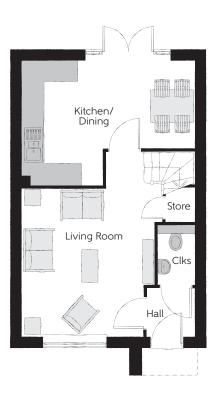

## Ground Floor

| Kitchen/Dining | 4.78m x 3.45m | 15'8" x 11'4"  |
|----------------|---------------|----------------|
| Living Room    | 4.12m x 3.90m | 13'6" x 12'10" |
| Cloakroom      | 1.66m x 1.01m | 5′5″ x 3′4″    |

Clks - Cloakroom WS - Wardrobe Space (suggestion only, wardrobe not included)

## Furniture arrangements are for illustrative purposes only. Items are not included, nor to scale.

The items shown in this key may be subject to change, and positions could vary from those indicated on this floorplan. Please refer to Sales Advisor for details of your selected plot. Computer generated image shown overleaf. External finishes, landscaping and configuration may vary from plot to plot. Please refer to Sales Advisor for further details. All dimensions are approximate and should not be used for carpet sizes, appliance spaces or furniture. We operate a policy of continuous improvement and individual features such as kitchen and bathroom layouts, doors, windows, garages and elevational treatments may vary from time to time. Consequently these particulars should be treated as general guidance only and do not constitute a contract, part of a contract or a warranty. TA/SS/300/H01/S/01/C.