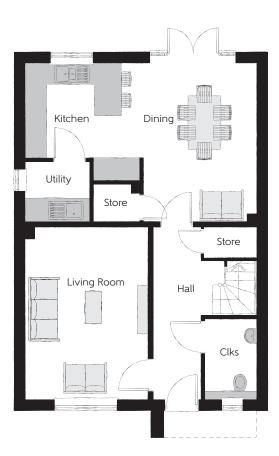

## Ground Floor

| Kitchen     | 3.28m x 3.26m | 10'9" x 10'8" |
|-------------|---------------|---------------|
| Dining      | 4.42m x 3.17m | 14'6" x 10'5" |
| Living Room | 4.77m x 3.39m | 15′8″ x 11′1″ |
| Utility     | 1.78m x 1.66m | 5′10″ x 5′5″  |
| Cloakroom   | 2.22m x 1.46m | 7'4" x 4'10"  |

Clks - Cloakroom WS - Wardrobe Space (suggestion only, wardrobe not included) W - Fitted Wardrobe