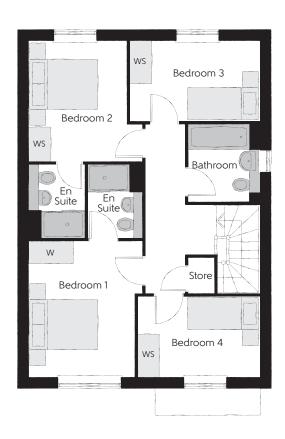

## First Floor

| Bedroom 1          | 3.78m x 3.19m | 12′5″ x 10′5″ |
|--------------------|---------------|---------------|
| Bedroom 1 En Suite | 2.05m x 1.54m | 6′9″ x 5′1″   |
| Bedroom 2          | 3.35m x 2.73m | 11'0" x 9'0"  |
| Bedroom 2 En Suite | 2.05m x 1.54m | 6′9″ x 5′1″   |
| Bedroom 3          | 3.60m x 2.25m | 11′10" x 7′5" |
| Bedroom 4          | 3.40m x 2.22m | 11'2" x 7'4"  |
| Bathroom           | 2.15m x 1.98m | 7′1″ x 6′6″   |

Clks - Cloakroom WS - Wardrobe Space (suggestion only, wardrobe not included) W - Fitted Wardrobe