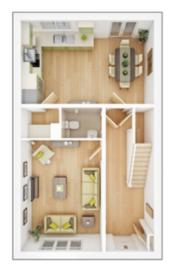

#### **GROUND FLOOR**

Kitchen/Dining 5.39m × 2.86m

| 1 |
|---|
|   |

| Lounge max.   |                  |
|---------------|------------------|
| 3.84m × 4.53m | 12' 7" × 14' 11" |