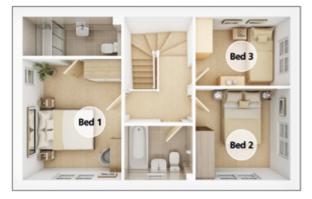

#### FIRST FLOOR

| <b>Bedroom 1</b> max.<br>3.84m × 3.10m | 12' 7" × 10' 2"  |
|----------------------------------------|------------------|
| <b>Bedroom 2</b><br>3.66m × 3.15m      | 12' 0" × 10' 4"  |
| <b>Bedroom 3</b><br>3.33m × 3.40m      | 10' 11" × 11' 2" |
| <b>Bedroom 4</b><br>2.58m × 2.88m      | 8' 6" × 9' 6"    |