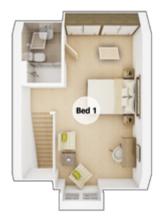

#### **FIRST FLOOR**

 Bedroom 2 max.

 4.25m × 2.82m
 1

 Bedroom 3
 1

2.11m × 3.59m 6' 11" × 11' 10"

14' 0" × 9' 3"

**SECOND FLOOR** 

**Bedroom 1** max. 3.16m × 6.64m 10' 4" × 21' 10"