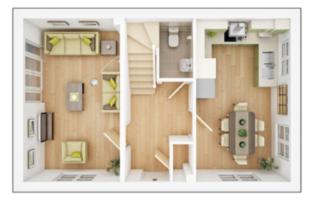

#### **GROUND FLOOR**

 Kitchen/Dining max.

 4.25m × 3.43m
 14' 0" × 11' 3"

 Lounge max.

| 3.19m × 4.19m | 10' 6" × 13' 9" |
|---------------|-----------------|
|               |                 |