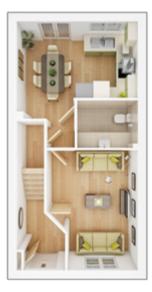

### The Lydford

4 BEDROOM HOME, 1,099 sq ft

### GROUND FLOOR

Kitchen/Dining 5.36m × 3.38m

17' 7" × 11' 1"

**Lounge** 3.27m × 4.43m

10' 9" × 14' 6"

#### FIRST FLOOR

| <b>Bedroom 1</b><br>3.17m × 3.79m      | 10' 5" × 12' 5"  |
|----------------------------------------|------------------|
| <b>Bedroom 2</b><br>3.17m × 3.35m      | 10' 5" × 11' 0"  |
| <b>Bedroom 3</b> max.<br>2.10m × 3.30m | 6' 11" × 10' 10" |
| <b>Bedroom 4</b><br>2.10m × 2.23m      | 6' 11" × 7' 4"   |