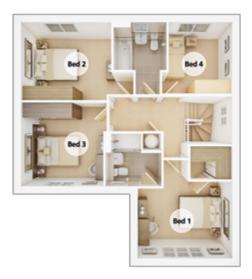

#### FIRST FLOOR

| <b>Bedroom 1</b> max.<br>3.84m × 3.10m | 12' 7" × 10' 2"  |
|----------------------------------------|------------------|
| <b>Bedroom 2</b><br>3.66m × 3.15m      | 12' 0" × 10' 4"  |
| <b>Bedroom 3</b><br>3.33m × 3.40m      | 10' 11" × 11' 2" |
| <b>Bedroom 4</b><br>2.58m × 2.88m      | 8' 6" × 9' 6"    |