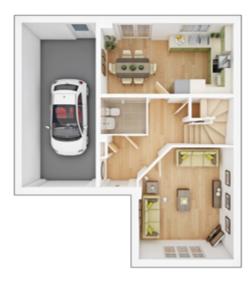

#### **GROUND FLOOR**

Kitchen/Dining 5.39m × 2.86m

| 1 |
|---|
|   |

| Lounge max.   |                  |
|---------------|------------------|
| 3.84m × 4.53m | 12' 7" × 14' 11" |