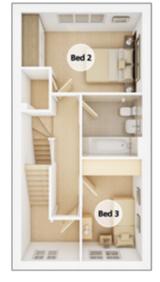

#### **FIRST FLOOR**

 Bedroom 2 max.

 4.25m × 2.82m
 1

 Bedroom 3
 1

2.11m × 3.59m 6' 11" × 11' 10"

14' 0" × 9' 3"

**SECOND FLOOR** 

**Bedroom 1** max. 3.16m × 6.64m 10' 4" × 21' 10"