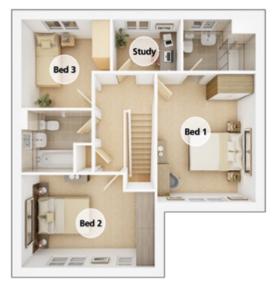

### The Coltham

4 BEDROOM HOME, 1,259 sq ft

#### FIRST FLOOR

| <b>Bedroom 1</b> max.<br>3.84m × 3.10m | 12' 7" × 10' 2"  |
|----------------------------------------|------------------|
| <b>Bedroom 2</b><br>3.66m × 3.15m      | 12' 0" × 10' 4"  |
| <b>Bedroom 3</b><br>3.33m × 3.40m      | 10' 11" × 11' 2" |
| <b>Bedroom 4</b><br>2.58m × 2.88m      | 8' 6" × 9' 6"    |