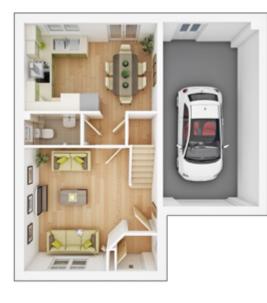

### The Coltham

4 BEDROOM HOME, 1,259 sq ft

#### **GROUND FLOOR**

Kitchen/Dining 5.39m × 2.86m

| 1 |
|---|
|   |

| Lounge max.   |                  |
|---------------|------------------|
| 3.84m × 4.53m | 12' 7" × 14' 11" |