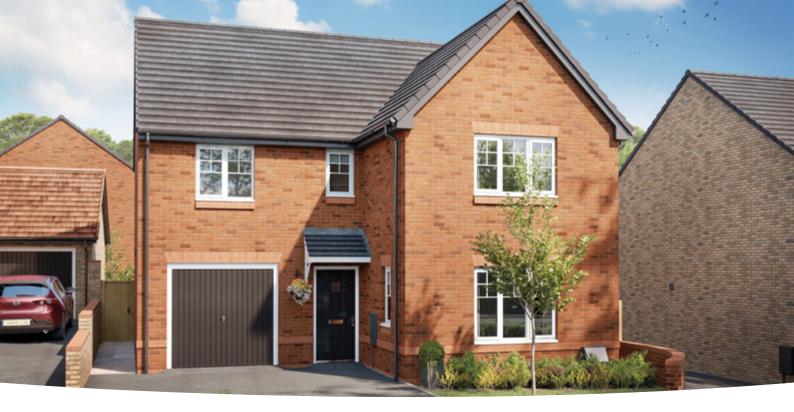

### The Coltham

4 BEDROOM HOME, 1,259 sq ft

#### **GROUND FLOOR**

Kitchen/Dining 5.39m × 2.86m

| 1 |
|---|
|   |

| Lounge max.   |                  |
|---------------|------------------|
| 3.84m × 4.53m | 12' 7" × 14' 11" |

#### FIRST FLOOR

| <b>Bedroom 1</b> max.<br>3.84m × 3.10m | 12' 7" × 10' 2"  |
|----------------------------------------|------------------|
| <b>Bedroom 2</b><br>3.66m × 3.15m      | 12' 0" × 10' 4"  |
| <b>Bedroom 3</b><br>3.33m × 3.40m      | 10' 11" × 11' 2" |
| <b>Bedroom 4</b><br>2.58m × 2.88m      | 8' 6" × 9' 6"    |