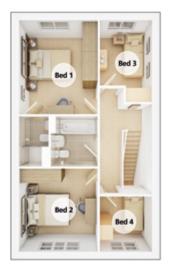

#### FIRST FLOOR

| <b>Bedroom 1</b> max.<br>3.84m × 3.10m | 12' 7" × 10' 2"  |
|----------------------------------------|------------------|
| <b>Bedroom 2</b><br>3.66m × 3.15m      | 12' 0" × 10' 4"  |
| <b>Bedroom 3</b><br>3.33m × 3.40m      | 10' 11" × 11' 2" |
| <b>Bedroom 4</b><br>2.58m × 2.88m      | 8' 6" × 9' 6"    |