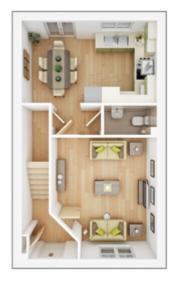

#### **GROUND FLOOR**

Kitchen/Dining 5.39m × 2.86m

| 1 |
|---|
|   |

| Lounge max.   |                  |
|---------------|------------------|
| 3.84m × 4.53m | 12' 7" × 14' 11" |