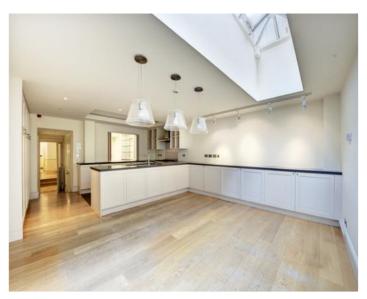

## 35 Montpelier Square London SW7

THIS IS THE KEY HOUSE SITUATED AT THE CENTRE OF THE NORTHERN TERRACE OVERLOOKING THIS HIGHLY REGARDED GARDEN SQUARE. THE HOUSE HAS EXCELLENT PROPORTIONS AND IS ONE OF THE WIDEST HOUSES ON THE SQUARE, MEASURING 5.5M INTERNALLY AND IT BENEFITS FROM FANTASTIC LIGHT THROUGHOUT. OF PARTICULAR NOTE IS THE LARGE SOUTH FACING PICTURE WINDOW IN THE FIRST-FLOOR DRAWING ROOM OVERLOOKING THE GARDEN SQUARE. THE HOUSE IS LISTED GRADE II AND HAS BEEN USED AS A SUCCESSFUL RENTAL INVESTMENT FOR A NUMBER OF YEARS. WITH OVER 4500 SQFT OF ACCOMMODATION THE HOUSE HAS 5 BEDROOMS ALL WITH ENSUITES AS WELL AS EXCELLENT ENTERTAINING SPACE. QUIETLY SET JUST A SHORT WALK TO HYDE PARK, HARRODS AND ALL THE EXCELLENT AMENITIES, SHOPS AND RESTAURANTS THAT KNIGHTSBRIDGE IS SO WELL KNOWN FOR.