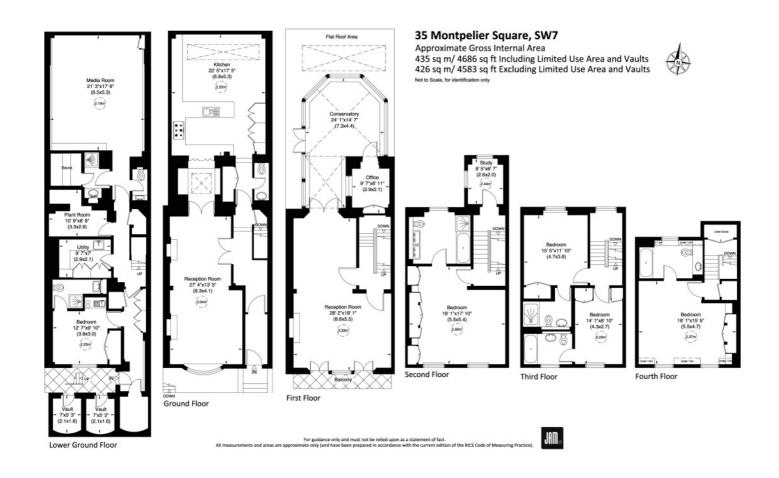

## 35 Montpelier Square London SW7

THIS IS THE KEY HOUSE SITUATED AT THE CENTRE OF THE NORTHERN TERRACE OVERLOOKING THIS HIGHLY REGARDED GARDEN SQUARE. THE HOUSE HAS EXCELLENT PROPORTIONS AND IS ONE OF THE WIDEST HOUSES ON THE SQUARE, MEASURING 5.5M INTERNALLY AND IT BENEFITS FROM FANTASTIC LIGHT THROUGHOUT. OF PARTICULAR NOTE IS THE LARGE SOUTH FACING PICTURE WINDOW IN THE FIRST-FLOOR DRAWING ROOM OVERLOOKING THE GARDEN SQUARE. THE HOUSE IS LISTED GRADE II AND HAS BEEN USED AS A SUCCESSFUL RENTAL INVESTMENT FOR A NUMBER OF YEARS. WITH OVER 4500 SQFT OF ACCOMMODATION THE HOUSE HAS 5 BEDROOMS ALL WITH ENSUITES AS WELL AS EXCELLENT ENTERTAINING SPACE. QUIETLY SET JUST A SHORT WALK TO HYDE PARK, HARRODS AND ALL THE EXCELLENT AMENITIES, SHOPS AND RESTAURANTS THAT KNIGHTSBRIDGE IS SO WELL KNOWN FOR.