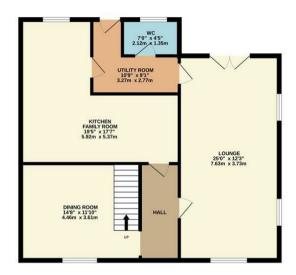

## GROUND FLOOR

Full of charm and character features with deceptively spacious accommodation. Entering into the property you are greeted with a charming entrance hallway of which leads to a dining room to one side with stairs rising to the first floor and a stunning triple aspect living room with oak beams, brick faced inglenook fireplace and inset wood

proportions are of a great size and dining, bordered by characterful doors lead out to the gardens. There is brickwork and mature potted plants. A also an extended dining kitchen to the gentle stone staircase leads to a lush, rear of which is equipped with all expansive lawn framed by vibrant appliances together with a ground floor flower beds and mature trees, creating wc and separate utility room.

burning stove to the other. The sun-drenched patio ideal for alfresco a picturesque setting that changes with the seasons. The garden also boasts brick built storage and greenhouse.

GARDEN 228 sq.ft. (21.2 sq.m.) approx. GROUND FLOOR 879 sq.ft. (81.6 sq.m.) approx. 1ST FLOOR 860 sq.ft. (79.9 sq.m.) approx.