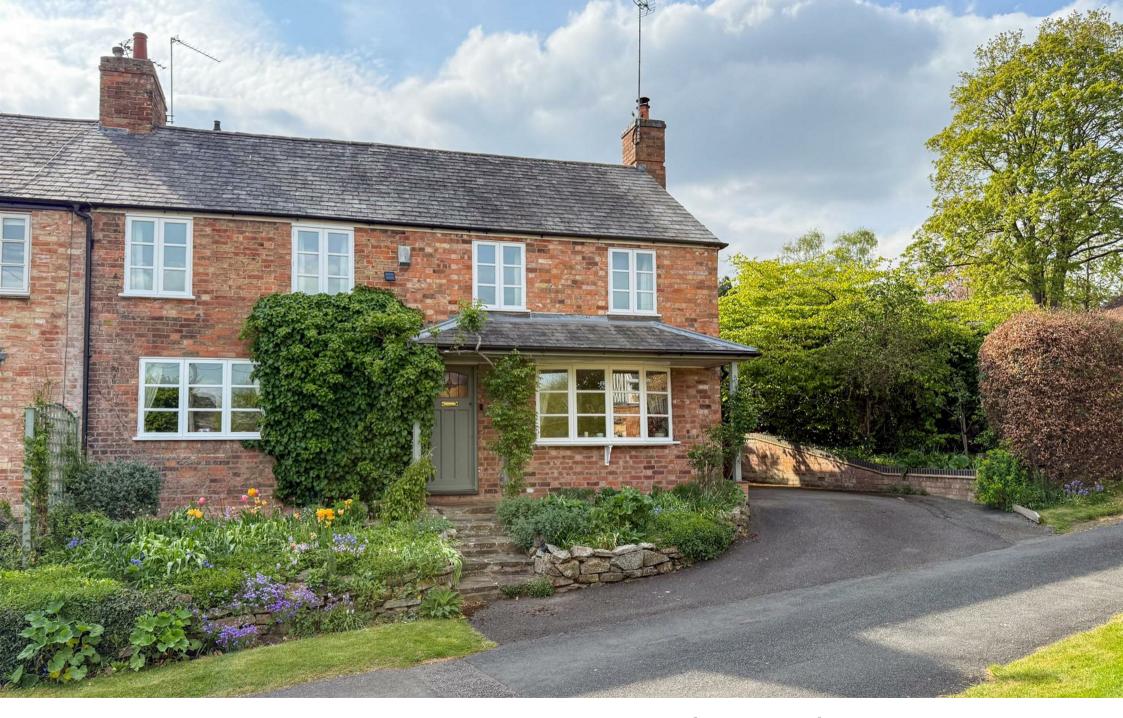

Fernlea 5 High Street, Southam, CV47 2QA Offers Over £625,000

charlesrose.

Fernlea is a beautiful semi detached cottage located in the heart of the sought after village of Bishops Itchington upon this hidden gem no through road full of blossoming flower, plants and mature trees. This charming and deceptively spacious cottage was believed to have been constructed towards the end of the 19th century and has been cleverly redesigned throughout its time to now offer spacious accommodation throughout with style, comfort and character all intertwined. There are multiple reception rooms, a large dining kitchen, four bedrooms, family bathroom and ensuite. The gardens have been amazingly maintained with impeccable lawns, well stocked borders and plenty of storage.

## **IOCATION**

High Street is found in this hidden gem of a position within the village of Bishops Itchington falls within the parish of Stratford upon Avon district and lies around three miles south-west of Southam and approximately six miles from Leamington Spa. This is a popular and active village with a strong community at its heart combined with a range of useful day-to-day amenities. This include a village primary school, St Michael's church, village pub, shop and club. The village is well positioned for access to local communication links including the Midland motorway network and the Jaguar Land Rover and Aston Martin installations at Gaydon. Rail services operate from Leamington Spa.

## **OUTSIDE**

To the side the cottage offers off street parking on its own driveway. To the rear you step into this enchanting private garden that blends timeless elegance with serene outdoor living. Beautifully landscaped across multiple levels, this delightful outdoor space features a