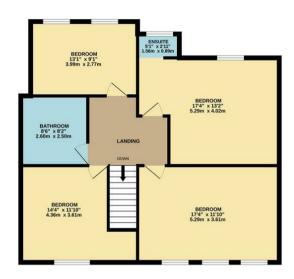

## FIRST FLOOR

The space continues on this level with four good sized double bedrooms in total, with the master having a full range of fitted wardrobes and bedroom furnishings together with an ensuite facility. There is also a great sized bathroom suite on offer. All rooms of a great size with deceptive tall ceilings, quirky lines and presented beautifully. To the front the property enjoys views over Burton Dassett Hills in the distance and to the rear the fabulous mature and manicured gardens,

burning stove to the other. The sun-drenched patio ideal for alfresco a picturesque setting that changes with the seasons. The garden also boasts brick built storage and greenhouse.

GARDEN 228 sq.ft. (21.2 sq.m.) approx. GROUND FLOOR 879 sq.ft. (81.6 sq.m.) approx. 1ST FLOOR 860 sq.ft. (79.9 sq.m.) approx.