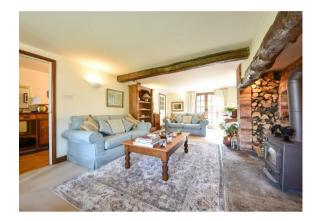

## GROUND FLOOR

Full of charm and character features with deceptively spacious accommodation. Entering into the property you are greeted with a charming entrance hallway of which leads to a dining room to one side with stairs rising to the first floor and a stunning triple aspect living room with oak beams, brick faced inglenook fireplace and inset wood

burning stove to the other. The sun-drenched patio ideal for alfresco a picturesque setting that changes with the seasons. The garden also boasts brick built storage and greenhouse.

GARDEN 228 sq.ft. (21.2 sq.m.) approx. GROUND FLOOR 879 sq.ft. (81.6 sq.m.) approx. 1ST FLOOR 860 sq.ft. (79.9 sq.m.) approx.