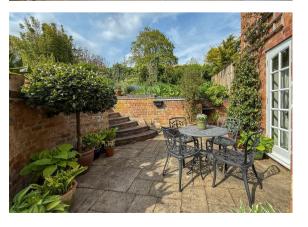

## **OUTSIDE**

To the side the cottage offers off street parking on its own driveway. To the rear you step into this enchanting private garden that blends timeless elegance with serene outdoor living. Beautifully landscaped across multiple levels, this delightful outdoor space features a

burning stove to the other. The sun-drenched patio ideal for alfresco a picturesque setting that changes with the seasons. The garden also boasts brick built storage and greenhouse.

GARDEN 228 sq.ft. (21.2 sq.m.) approx. GROUND FLOOR 879 sq.ft. (81.6 sq.m.) approx. 1ST FLOOR 860 sq.ft. (79.9 sq.m.) approx.