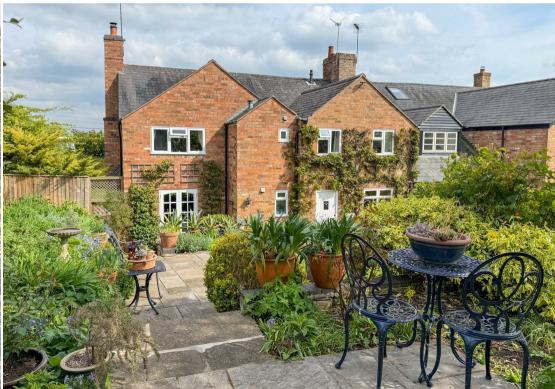

Fernlea 5 High Street, Southam, CV47 2QA Offers Over £625,000

charlesrose.

Fernlea is a beautiful semi detached cottage located in the heart of the sought after village of Bishops Itchington upon this hidden gem no through road full of blossoming flower, plants and mature trees. This charming and deceptively spacious cottage was believed to have been constructed towards the end of the 19th century and has been cleverly redesigned throughout its time to now offer spacious accommodation throughout with style, comfort and character all intertwined. There are multiple reception rooms, a large dining kitchen, four bedrooms, family bathroom and ensuite. The gardens have been amazingly maintained with impeccable lawns, well stocked borders and plenty of storage.

## **OUTSIDE**

To the side the cottage offers off street parking on its own driveway. To the rear you step into this enchanting private garden that blends timeless elegance with serene outdoor living. Beautifully landscaped across multiple levels, this delightful outdoor space features a