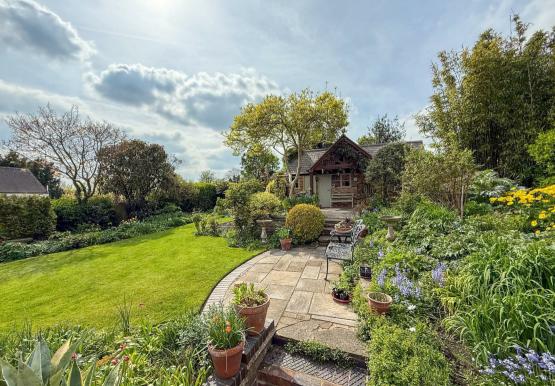

## **OUTSIDE**

To the side the cottage offers off street parking on its own driveway. To the rear you step into this enchanting private garden that blends timeless elegance with serene outdoor living. Beautifully landscaped across multiple levels, this delightful outdoor space features a

burning stove to the other. The sun-drenched patio ideal for alfresco a picturesque setting that changes with the seasons. The garden also boasts brick built storage and greenhouse.

GARDEN 228 sq.ft. (21.2 sq.m.) approx. GROUND FLOOR 879 sq.ft. (81.6 sq.m.) approx. 1ST FLOOR 860 sq.ft. (79.9 sq.m.) approx.