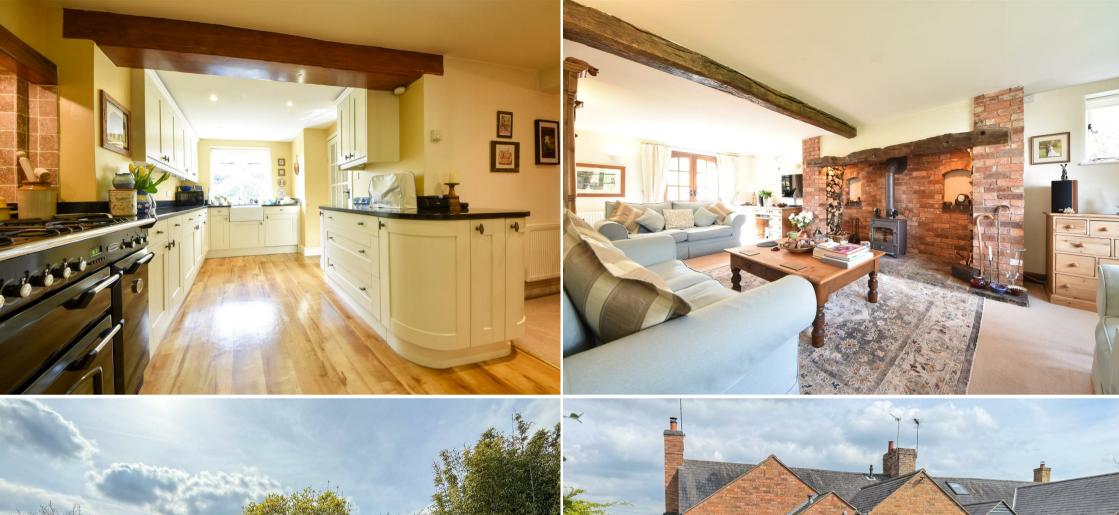

## GROUND FLOOR

Full of charm and character features with deceptively spacious accommodation. Entering into the property you are greeted with a charming entrance hallway of which leads to a dining room to one side with stairs rising to the first floor and a stunning triple aspect living room with oak beams, brick faced inglenook fireplace and inset wood

proportions are of a great size and dining, bordered by characterful doors lead out to the gardens. There is brickwork and mature potted plants. A also an extended dining kitchen to the gentle stone staircase leads to a lush, rear of which is equipped with all expansive lawn framed by vibrant appliances together with a ground floor flower beds and mature trees, creating wc and separate utility room.

## FIRST FLOOR

The space continues on this level with four good sized double bedrooms in total, with the master having a full range of fitted wardrobes and bedroom furnishings together with an ensuite facility. There is also a great sized bathroom suite on offer. All rooms of a great size with deceptive tall ceilings, quirky lines and presented beautifully. To the front the property enjoys views over Burton Dassett Hills in the distance and to the rear the fabulous mature and manicured gardens,

burning stove to the other. The sun-drenched patio ideal for alfresco a picturesque setting that changes with the seasons. The garden also boasts brick built storage and greenhouse.

GARDEN 228 sq.ft. (21.2 sq.m.) approx. GROUND FLOOR 879 sq.ft. (81.6 sq.m.) approx. 1ST FLOOR 860 sq.ft. (79.9 sq.m.) approx.