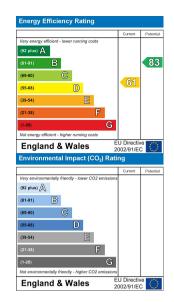

# TENURE / MAINTENANCE CHARGES

The property will be sold with an original lease of 115 years with 111 years remaining. At current the ground rent is £150 per annum and maintenance service charges equate to £1,824.00 per annum.