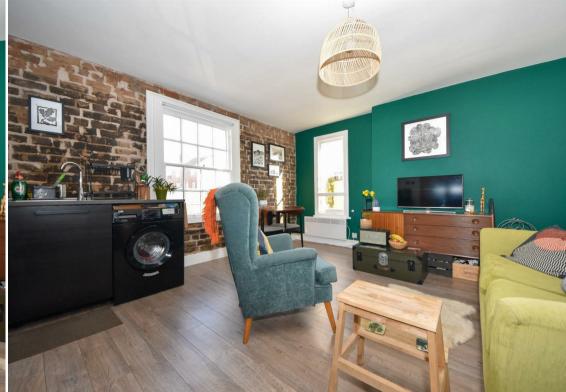

#### SECOND FLOOR

Upon entering the apartment you into the entrance hallway with handy storage and doors leading off to all rooms. To one side you find the dual aspect open

plan living quarters with modern fitted kitchen to one side, exposed brick wall adding a lovely industrial feel and space for both seating dining and entertaining. There are two bedrooms on offer. The main bedroom is as good sized double and the second bedroom is currently utilised as a home office. Finally there is a large modern bathroom on offer with white fittings.