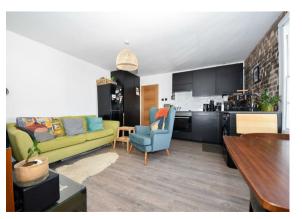

#### SECOND FLOOR

Upon entering the apartment you into the entrance hallway with handy storage and doors leading off to all rooms. To one side you find the dual aspect open

plan living quarters with modern fitted kitchen to one side, exposed brick wall adding a lovely industrial feel and space for both seating dining and entertaining. There are two bedrooms on offer. The main bedroom is as good sized double and the second bedroom is currently utilised as a home office. Finally there is a large modern bathroom on offer with white fittings.