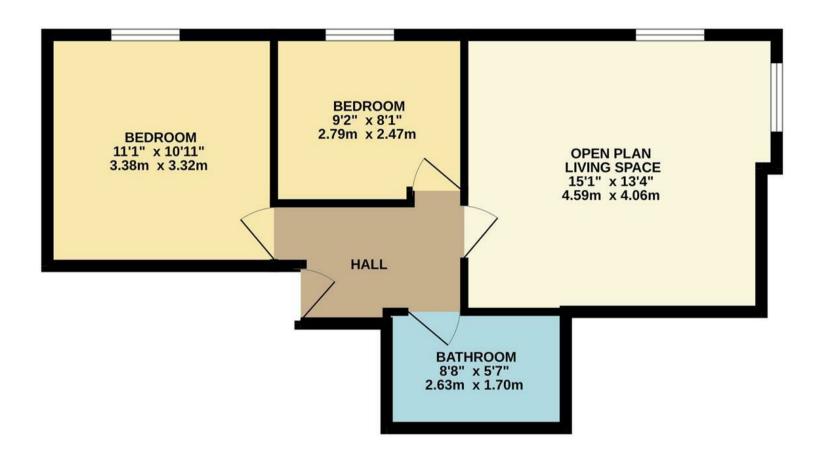

#### SECOND FLOOR

Upon entering the apartment you into the entrance hallway with handy storage and doors leading off to all rooms. To one side you find the dual aspect open

plan living quarters with modern fitted kitchen to one side, exposed brick wall adding a lovely industrial feel and space for both seating dining and entertaining. There are two bedrooms on offer. The main bedroom is as good sized double and the second bedroom is currently utilised as a home office. Finally there is a large modern bathroom on offer with white fittings.

# GROUND FLOOR 486 sq.ft. (45.2 sq.m.) approx.

TOTAL FLOOR AREA: 486 sq.ft. (45.2 sq.m.) approx.

Whilst every attempt has been made to ensure the accuracy of the floorplan contained here, measurements of doors, windows, rooms and any other items are approximate and no responsibility is taken for any error, omission or mis-statement. This plan is for illustrative purposes only and should be used as such by any prospective purchaser. The services, systems and appliances shown have not been tested and no guarantee as to their operability or efficiency can be given.