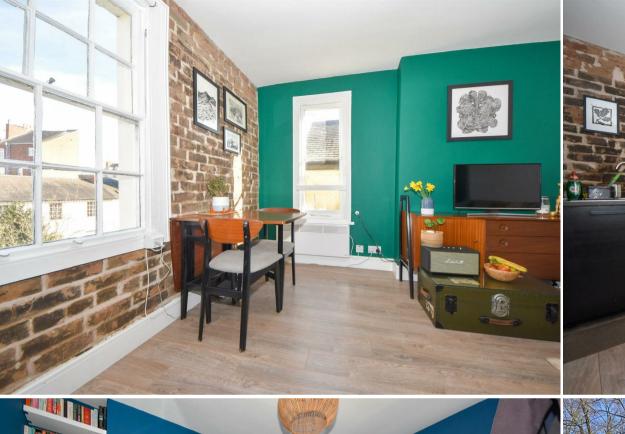

#### SECOND FLOOR

Upon entering the apartment you into the entrance hallway with handy storage and doors leading off to all rooms. To one side you find the dual aspect open

plan living quarters with modern fitted kitchen to one side, exposed brick wall adding a lovely industrial feel and space for both seating dining and entertaining. There are two bedrooms on offer. The main bedroom is as good sized double and the second bedroom is currently utilised as a home office. Finally there is a large modern bathroom on offer with white fittings.